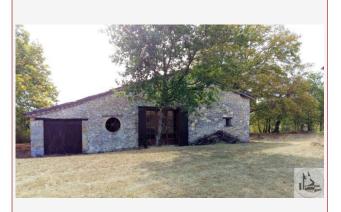

Hallway of 4,21m2 another room of 6,52m2. Bedroom of 13,78m2

Wooden staircase leading to the 1 floor and attic of 50,81m2-

The stone barn has doors opening into a room of 88,22m2, secondary room of 11,22m2 with a water point, two other rooms of 24,56m2 and 14m2 - potential to create a secondary level.