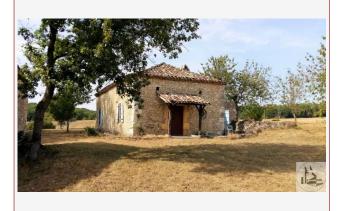

Close to the beautiful medieval of Monflanqun and near a village. Pretty stone house and large barn both to be renovated. (238m2) Plot of 2320 m2 with well. Quiet and tranquil setting - views. Great project

## • Description ref n°2319 •

This stone house has a potential living area 100 m2 (1076ft) on 2 levels, also on the property large stone barn of 138m2 (1485ft)

The house consists on the ground floor of a simple kitchen with /living room of 25m2 open fireplace.