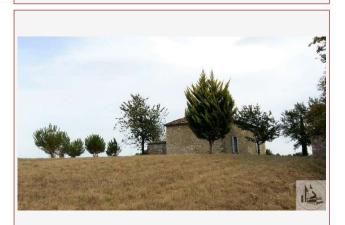

Close to the beautiful medieval of Monflanqun and near a village. Pretty stone house and large barn both to be renovated. (238m2) Plot of 2320 m2 with well. Quiet and tranquil setting - views. Great project

Land of 2320m2 with a water well. Lovely views over the surrounding countryside

Electricity and water on site.

The property is 5 min from a pretty village with café, school and boulangerie and about 10 min from the hilltop bastide of Monflanquin which has all amenities.