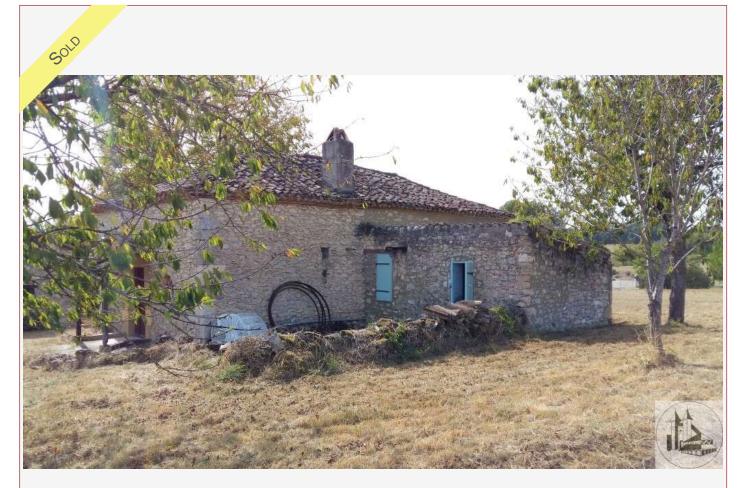

Close to the beautiful medieval of Monflanqun and near a village. Pretty stone house and large barn both to be renovated. (238m2) Plot of 2320 m2 with well. Quiet and tranquil setting - views. Great project

## • Description ref n°2319 •

This stone house has a potential living area 100 m2 (1076ft) on 2 levels, also on the property large stone barn of 138m2 (1485ft)

The house consists on the ground floor of a simple kitchen with /living room of 25m2 open fireplace.

Hallway of 4,21m2 another room of 6,52m2. Bedroom of 13,78m2

Wooden staircase leading to the 1 floor and attic of 50,81m2-

The stone barn has doors opening into a room of 88,22m2, secondary room of 11,22m2 with a water point, two other rooms of 24,56m2 and 14m2 - potential to create a secondary level.