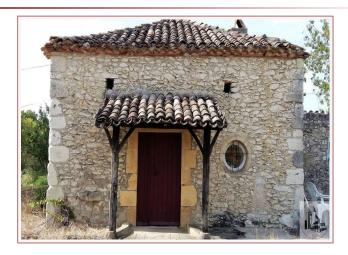

Close to the beautiful medieval of Monflanqun and near a village. Pretty stone house and large barn both to be renovated. (238m2) Plot of 2320 m2 with well. Quiet and tranquil setting - views. Great project

## • Description ref n°2319 •

This stone house has a potential living area 100 m2 (1076ft) on 2 levels, also on the property large stone barn of 138m2 (1485ft)

The house consists on the ground floor of a simple kitchen with /living room of 25m2 open fireplace.

Hallway of 4,21m2 another room of 6,52m2. Bedroom of 13,78m2

Wooden staircase leading to the 1 floor and attic of 50,81m2-

The stone barn has doors opening into a room of 88,22m2, secondary room of 11,22m2 with a water point, two other rooms of 24,56m2 and 14m2 - potential to create a secondary level.