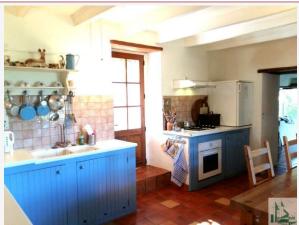

## Component :

Entrance and kitchen of 18,91m2 with a fully equipped kitchen -floor in terracotta tiles, beams and exposed stone walls, door giving access to the terrace and outdoor courtyard.

A side - living room of 31m2 with a fireplace, floor terracotta floors, exposed beams, bay window - access to the garden and terraces, and another door - access to a terrace, exposed beams, sink ancient stone.