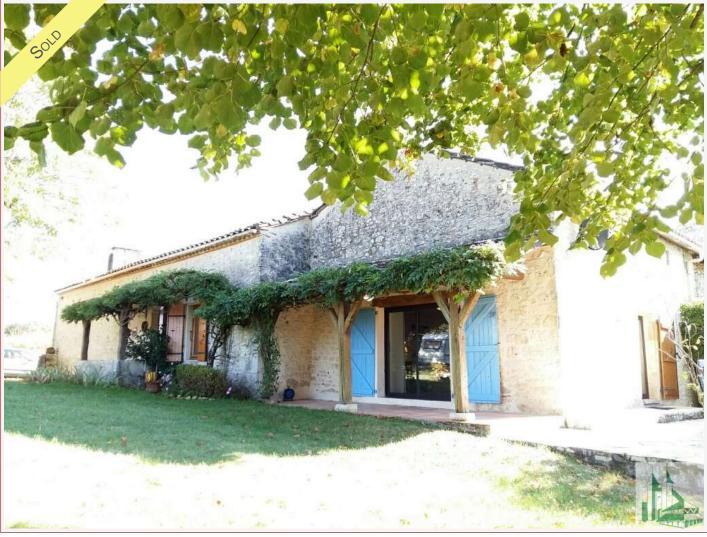

Charming country house restored in stone, located near a very pretty village and close to the bastides of Monflanquin, Monpazier and Villeréal - South Bergerac, a Superb holiday home\*\*\*\*

88 m<sup>2</sup> living

## • Description ref n°2408 •

Old stone house- single. Living area of 88m2 with 2/3 bedrooms :