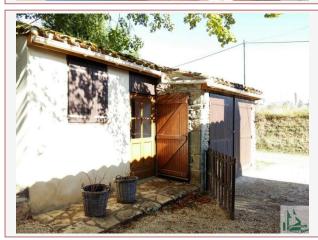

Bedroom 2 16, 11m2 -glass door with access to the courtyard, sink old.

Beams and exposed stone walls.

Outside : Garage of 15m2 with electricity and a shed attached to 7,35m2 tiled flooring with electricity. Boiler room. Courtyard and terraces.