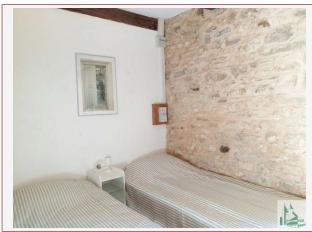

The other side of the kitchen -office space of 2,70m2.

Bathroom 3,12m2 with bath/shower, washbasins, WC, heated towel rail and VMC - terracotta.

Library /room 7,48m2 with exposed stones and beams. Bedroom 1 7,83m2 beams and exposed stone walls terracotta floors.

Bedroom 2 16, 11m2 -glass door with access to the courtyard, sink old.

Beams and exposed stone walls.

Outside : Garage of 15m2 with electricity and a shed attached to 7,35m2 tiled flooring with electricity. Boiler room. Courtyard and terraces.