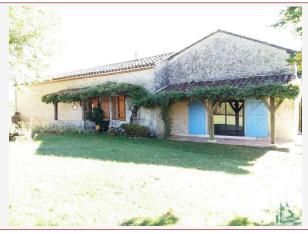

Charming country house restored in stone, located near a very pretty village and close to the bastides of Monflanquin, Monpazier and Villeréal - South Bergerac, a Superb holiday home\*\*\*\*

88 m<sup>2</sup> living

## • Description ref n°2408 •

Old stone house- single. Living area of 88m2 with 2/3 bedrooms :