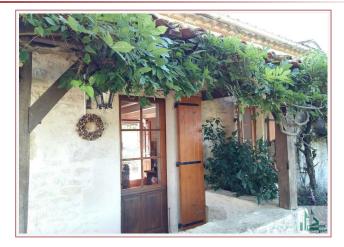

## Component :

Entrance and kitchen of 18,91m2 with a fully equipped kitchen -floor in terracotta tiles, beams and exposed stone walls, door giving access to the terrace and outdoor courtyard.

A side - living room of 31m2 with a fireplace, floor terracotta floors, exposed beams, bay window - access to the garden and terraces, and another door - access to a terrace, exposed beams, sink ancient stone.