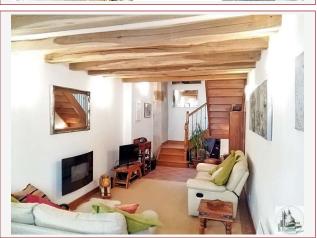

#### On the ground floor:

Lounge of 25,80 m2 with exposed beams and tiled floors.

A beautiful staircase made by a local craftsman which serves the 3 levels, with central roof window, - electronically operated and rain sensitive which floods this medeival house with light.