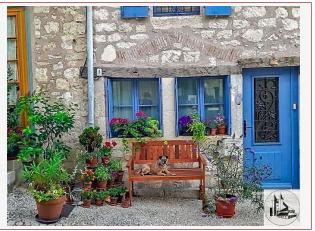

Work needed: No work

Fireplace: No

**Built: 1257** 

In the heart of a medieval fortified village, beautiful village house in stone. Quality renovation. 90 m2 of living space - very light rooms. Roof terrace and balcony. Superb pied a terre or holiday home. Fantastic!

### • Description ref n°2416 •

Village house in stone, set in the heart of a medieval fortified town.

Living area of 90m2 over 3 levels with roof terrace of 10m2 and balcony

3 bedrooms and 2 bathroom, 3 WC.