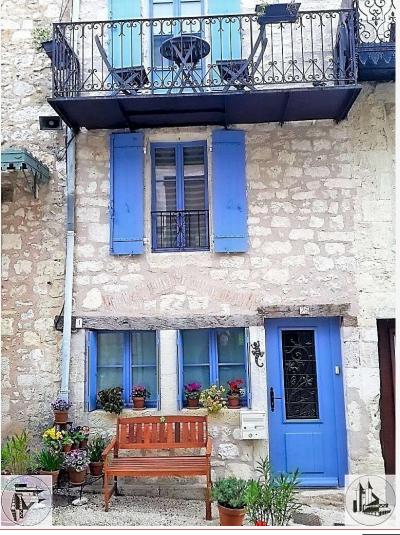

Work needed: No work

Fireplace: No

**Built: 1257** 

In the heart of a medieval fortified village, beautiful village house in stone. Quality renovation. 90 m2 of living space - very light rooms. Roof terrace and balcony. Superb pied a terre or holiday home. Fantastic!

### • Description ref n°2416 •

Village house in stone, set in the heart of a medieval fortified town.

Living area of 90m2 over 3 levels with roof terrace of 10m2 and balcony

3 bedrooms and 2 bathroom, 3 WC.

#### On the ground floor:

Lounge of 25,80 m2 with exposed beams and tiled floors.

A beautiful staircase made by a local craftsman which serves the 3 levels, with central roof window, - electronically operated and rain sensitive which floods this medeival house with light.

Hallway and bedroom 1 of 12,10m2 with independent outside access. Lots of storage space; Double glazing - This area could be rented out as a guest suite or Band B bedroom unit

1 st floor : separate WC. Bedroom 2 of 10m2 with wooden floors - WC of 2m2.

2 nd floor: Bedroom 3 - 10,31 m2 with balcony and adjacent bathroom of 3,29m2 with shower, WC and wash basin

House in immaculate condition.

Ideally located to enjoy the many restaurants, markets and festivities, which this beautiful and village has to