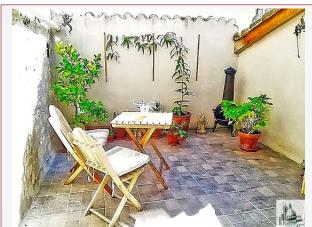

Work needed: No work

Fireplace: No

**Built: 1257** 

In the heart of a medieval fortified village, beautiful village house in stone. Quality renovation. 90 m2 of living space - very light rooms. Roof terrace and balcony. Superb pied a terre or holiday home. Fantastic!

### • Description ref n°2416 •

Village house in stone, set in the heart of a medieval fortified town.

Living area of 90m2 over 3 levels with roof terrace of 10m2 and balcony

3 bedrooms and 2 bathroom, 3 WC.