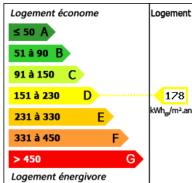

#### **DETAILS**

Land surface: 10 m<sup>2</sup>

Number of bedrooms: 3

Number of levels: 2

Type of heating: Electric

**Drainage/sewage:** Everything in the sewer

Swimming pool: No

Ground floor living: No