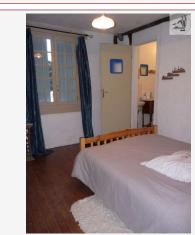

Upstairs a landing leads you to 2 separate areas: at the top of the garage first room of 12m 2 and a room of 14.5m2; above the kitchen is a dressing room of 7m2 with in its prolongation a room of 11.2m2 and bathroom in suite 3.55m2.