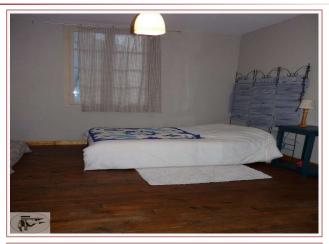

Upstairs a landing leads you to 2 separate areas: at the top of the garage first room of 12m 2 and a room of 14.5m2; above the kitchen is a dressing room of 7m2 with in its prolongation a room of 11.2m2 and bathroom in suite 3.55m2.