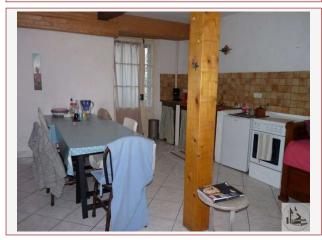

## • Description ref n°2417 •

Village house in medieval corbelled located in the centre of the village with all amenities at hand.

This holiday house comprises on the ground floor the living room/kitchen of 25 m2 with its wood-burning stove; attached garage and communicating 17.5m2 with wc and bathroom 6.5m2