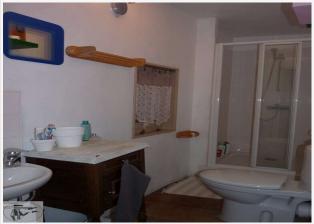

## • Description ref n°2417 •

Village house in medieval corbelled located in the centre of the village with all amenities at hand.

This holiday house comprises on the ground floor the living room/kitchen of 25 m2 with its wood-burning stove; attached garage and communicating 17.5m2 with wc and bathroom 6.5m2

Upstairs a landing leads you to 2 separate areas: at the top of the garage first room of 12m 2 and a room of 14.5m2; above the kitchen is a dressing room of 7m2 with in its prolongation a room of 11.2m2 and bathroom in suite 3.55m2.