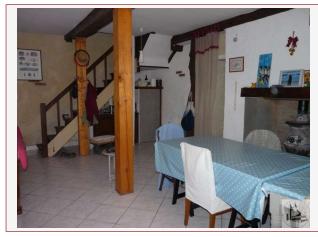

## • Description ref n°2417 •

Village house in medieval corbelled located in the centre of the village with all amenities at hand.

This holiday house comprises on the ground floor the living room/kitchen of 25 m2 with its wood-burning stove; attached garage and communicating 17.5m2 with wc and bathroom 6.5m2