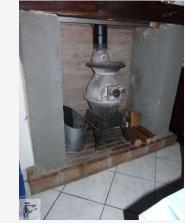

## • Description ref n°2417 •

Village house in medieval corbelled located in the centre of the village with all amenities at hand.

This holiday house comprises on the ground floor the living room/kitchen of 25 m2 with its wood-burning stove; attached garage and communicating 17.5m2 with wc and bathroom 6.5m2