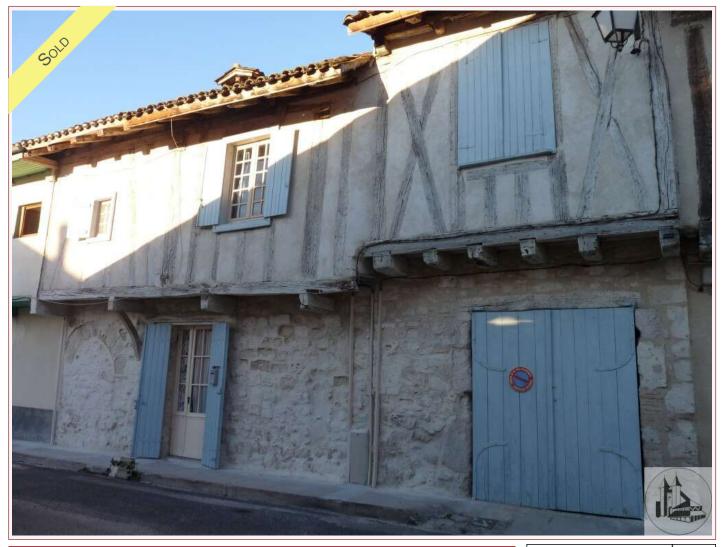

Very ancient house situated in the pretty bastide town of Eymet, just steps from the central square. 80m2 of living space plus garage Ideal as a pied a terre or rental investment

80 m<sup>2</sup> living

## • Description ref n°2417 •

Village house in medieval corbelled located in the centre of the village with all amenities at hand.

This holiday house comprises on the ground floor the living room/kitchen of 25 m2 with its wood-burning stove; attached garage and communicating 17.5m2 with wc and bathroom 6.5m2