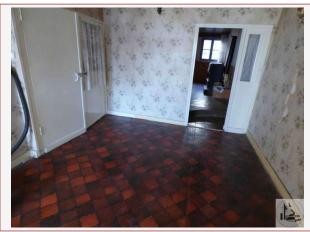

## • Description ref n°2443 •

A rare opportunity to find an old house dating back to the 13th century part of the walls of a medieval walled village with a lot of potential for renovation into a lovely family home, holiday house or investment. Living area of 130m2 with potential for expansion; with a barn of 40m2; outbuilding 8m2; cellar 18m2 with a well and pump in running condition. The house comprises: Living room 20m2; Kitchen/dining Room 30 m2 with storeroom 2m2 Room I 22m2; Bathroom 4m2; Bedroom II 20m2; Room III 6m2; Room IV 12m2; 2 sheds of 4m2 and 6m2 fitted; Landing 10m2; Veranda 5m2; shower Room 2m2; outside Courtyard/garden of 45m2.