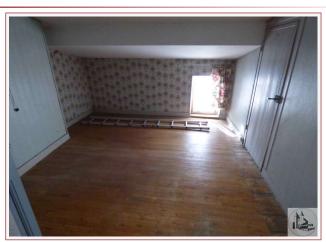

## • Description ref n°2443 •

A rare opportunity to find an old house dating back to the 13th century part of the walls of a medieval walled village with a lot of potential for renovation into a lovely family home, holiday house or investment. Living area of 130m2 with potential for expansion; with a barn of 40m2; outbuilding 8m2; cellar 18m2 with a well and pump in running condition. The house comprises: Living room 20m2; Kitchen/dining Room 30 m2 with storeroom 2m2 Room I 22m2; Bathroom 4m2; Bedroom II 20m2; Room III 6m2; Room IV 12m2; 2 sheds of 4m2 and 6m2 fitted; Landing 10m2; Veranda 5m2; shower Room 2m2; outside Courtyard/garden of 45m2.