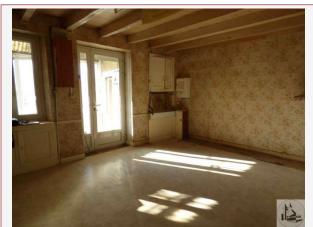

## • Description ref n°2443 •

A rare opportunity to find an old house dating back to the 13th century part of the walls of a medieval walled village with a lot of potential for renovation into a lovely family home, holiday house or investment. Living area of 130m2 with potential for expansion; with a barn of 40m2; outbuilding 8m2; cellar 18m2 with a well and pump in running condition. The house comprises: Living room 20m2; Kitchen/dining Room 30 m2 with storeroom 2m2 Room I 22m2; Bathroom 4m2; Bedroom II 20m2; Room III 6m2; Room IV 12m2; 2 sheds of 4m2 and 6m2 fitted; Landing 10m2; Veranda 5m2; shower Room 2m2; outside Courtyard/garden of 45m2.