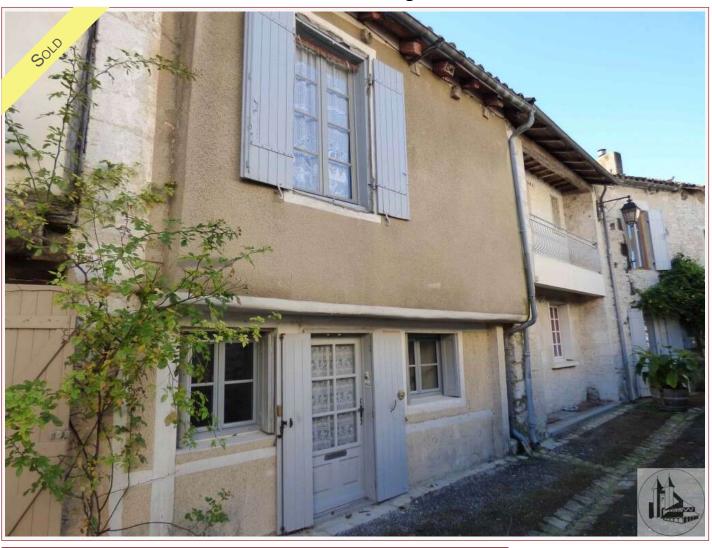

A rare opportunity to find an old house dating back to the 13th century forming part of the walls of a medieval walled village with a lot of potential for rennovation. 130m2 living space bedrooms; 4 bedrooms; Garden 45m2.

## • Description ref n°2443 •

A rare opportunity to find an old house dating back to the 13th century part of the walls of a medieval walled village with a lot of potential for renovation into a lovely family home, holiday house or investment. Living area of 130m2 with potential for expansion; with a barn of 40m2; outbuilding 8m2; cellar 18m2 with a well and pump in running condition. The house comprises: Living room 20m2; Kitchen/dining Room 30 m2 with storeroom 2m2 Room I 22m2; Bathroom 4m2; Bedroom II 20m2; Room III 6m2; Room IV 12m2; 2 sheds of 4m2 and 6m2 fitted; Landing 10m2; Veranda 5m2; shower Room 2m2; outside Courtyard/garden of 45m2.