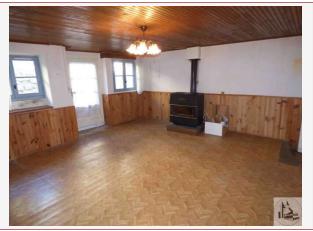

## • Description ref n°2443 •

A rare opportunity to find an old house dating back to the 13th century part of the walls of a medieval walled village with a lot of potential for renovation into a lovely family home, holiday house or investment. Living area of 130m2 with potential for expansion; with a barn of 40m2; outbuilding 8m2; cellar 18m2 with a well and pump in running condition. The house comprises: Living room 20m2; Kitchen/dining Room 30 m2 with storeroom 2m2 Room I 22m2; Bathroom 4m2; Bedroom II 20m2; Room III 6m2; Room IV 12m2; 2 sheds of 4m2 and 6m2 fitted; Landing 10m2; Veranda 5m2; shower Room 2m2; outside Courtyard/garden of 45m2.