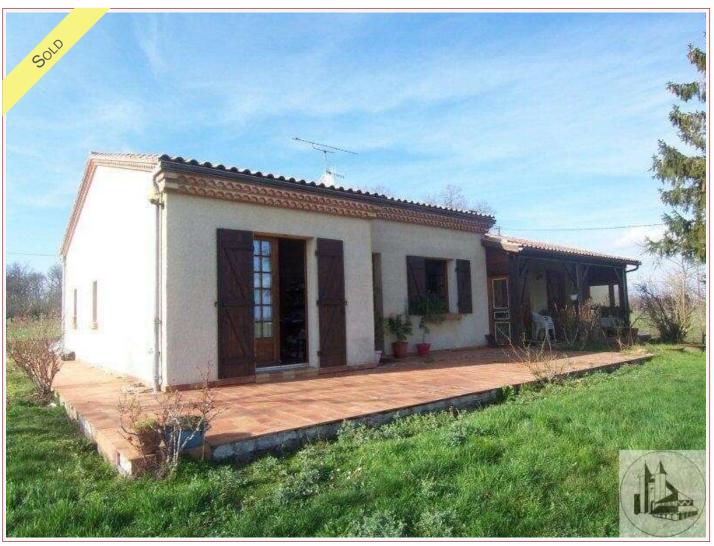

Work needed: Finitions / Décoration

Fireplace: Yes closed hearth

**Built:** Not specified

A house built in 1982 in the middle of the countryside with a nice view on the countryside and a private lake. 4 bedrooms, habitable surface of 136 m2 approx and terrace facing South. Garden of 3 ha approx

## • Description ref n°2480 •

To the south of the Perigord, house, single-storey (1982), built in cellular concrete, consisting of an entrance, kitchen, stay, 3 rooms, bathroom/shower, wc, office, pantry/laundry room, attached garage. Electric heating. Old tobacco shed wood, 3 ha of land partly wooded and ornamented with a plan of water source.