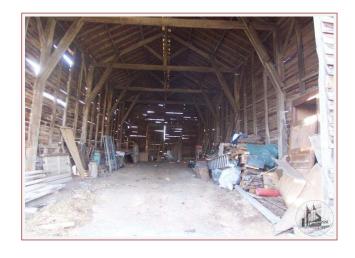

## • Description ref n°2480 •

To the south of the Perigord, house, single-storey (1982), built in cellular concrete, consisting of an entrance, kitchen, stay, 3 rooms, bathroom/shower, wc, office, pantry/laundry room, attached garage. Electric heating. Old tobacco shed wood, 3 ha of land partly wooded and ornamented with a plan of water source.