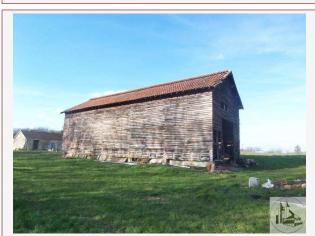

## • Description ref n°2480 •

To the south of the Perigord, house, single-storey (1982), built in cellular concrete, consisting of an entrance, kitchen, stay, 3 rooms, bathroom/shower, wc, office, pantry/laundry room, attached garage. Electric heating. Old tobacco shed wood, 3 ha of land partly wooded and ornamented with a plan of water source.