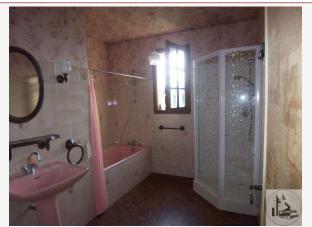

## • Description ref n°2480 •

To the south of the Perigord, house, single-storey (1982), built in cellular concrete, consisting of an entrance, kitchen, stay, 3 rooms, bathroom/shower, wc, office, pantry/laundry room, attached garage. Electric heating. Old tobacco shed wood, 3 ha of land partly wooded and ornamented with a plan of water source.