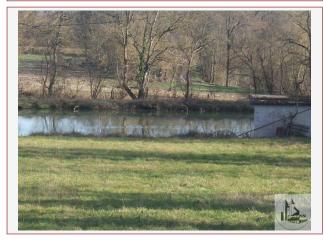

Work needed: Finitions / Décoration

Fireplace: Yes closed hearth

**Built:** Not specified

A house built in 1982 in the middle of the countryside with a nice view on the countryside and a private lake. 4 bedrooms, habitable surface of 136 m2 approx and terrace facing South. Garden of 3 ha approx

## • Description ref n°2480 •

To the south of the Perigord, house, single-storey (1982), built in cellular concrete, consisting of an entrance, kitchen, stay, 3 rooms, bathroom/shower, wc, office, pantry/laundry room, attached garage. Electric heating. Old tobacco shed wood, 3 ha of land partly wooded and ornamented with a plan of water source.