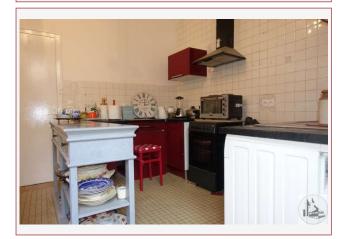

## • Description ref n°2486 •

Stone house of charm in the heart of the village on two levels and with attic, a living area of 140 m2 approximately comprising:

\* On the ground floor : - An entry distribution of 20 m2 , old black and white tiles on floor, beautiful wooden staircase , separate w.c , door to kitchen and a door to living room

A large open room (45 m2) in L is a component of a

- a living room of 21 m2, with a fireplace, tiled floors, black-and-white, large window glass on the street.

and a dining room - kitchen of 24 m2 equipped with cupboards, two French doors and a large window on the interior courtyard of 45 m2 approx, canopy and small shed.