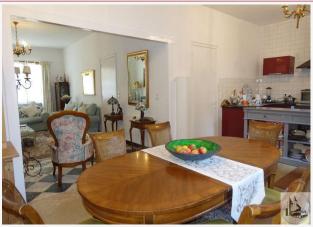

A large open room (45 m2) in L is a component of a

- a living room of 21 m2, with a fireplace, tiled floors, black-and-white, large window glass on the street.

and a dining room - kitchen of 24 m2 equipped with cupboards, two French doors and a large window on the interior courtyard of 45 m2 approx, canopy and small shed.