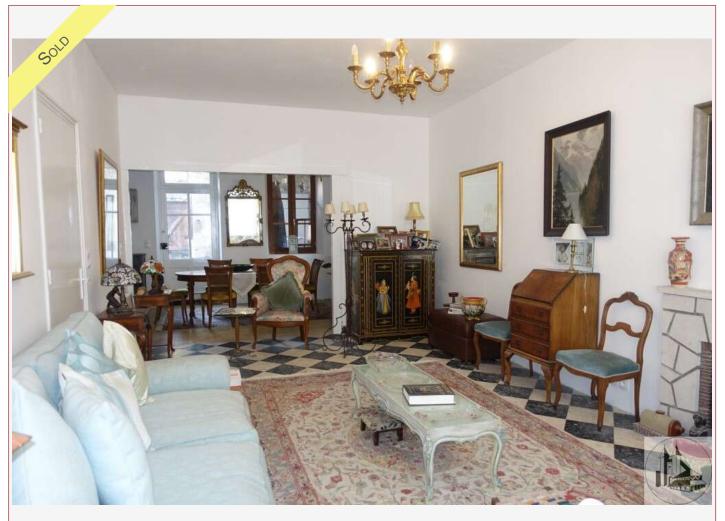

## • Description ref n°2486 •

Stone house of charm in the heart of the village on two levels and with attic, a living area of 140 m2 approximately comprising:

\* On the ground floor : - An entry distribution of 20 m2 , old black and white tiles on floor, beautiful wooden staircase , separate w.c , door to kitchen and a door to living room

A large open room (45 m2) in L is a component of a

- a living room of 21 m2, with a fireplace, tiled floors, black-and-white, large window glass on the street.

and a dining room - kitchen of 24 m2 equipped with cupboards, two French doors and a large window on the interior courtyard of 45 m2 approx, canopy and small shed.