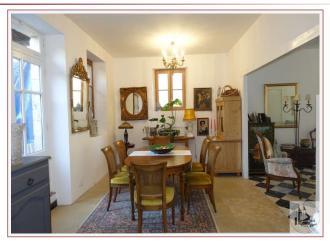

A large open room (45 m2) in L is a component of a

- a living room of 21 m2, with a fireplace, tiled floors, black-and-white, large window glass on the street.

and a dining room - kitchen of 24 m2 equipped with cupboards, two French doors and a large window on the interior courtyard of 45 m2 approx, canopy and small shed.