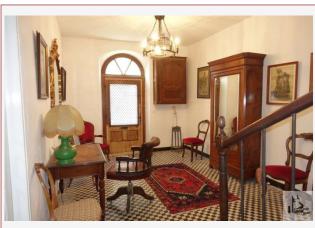

## • Description ref n°2486 •

Stone house of charm in the heart of the village on two levels and with attic, a living area of 140 m2 approximately comprising:

\* On the ground floor : - An entry distribution of 20 m2 , old black and white tiles on floor, beautiful wooden staircase , separate w.c , door to kitchen and a door to living room