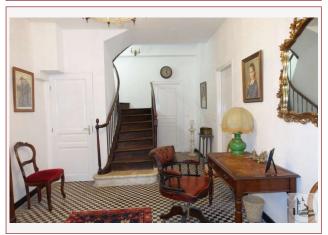

## • Description ref n°2486 •

Stone house of charm in the heart of the village on two levels and with attic, a living area of 140 m2 approximately comprising:

\* On the ground floor : - An entry distribution of 20 m2 , old black and white tiles on floor, beautiful wooden staircase , separate w.c , door to kitchen and a door to living room