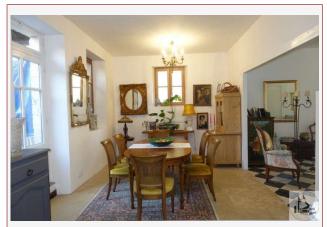

## • Description ref n°2486 •

Stone house of charm in the heart of the village on two levels and with attic, a living area of 140 m2 approximately comprising:

\* On the ground floor : - An entry distribution of 20 m2 , old black and white tiles on floor, beautiful wooden staircase , separate w.c , door to kitchen and a door to living room

A large open room (45 m2) in L is a component of a

- a living room of 21 m2, with a fireplace, tiled floors, black-and-white, large window glass on the street.

and a dining room - kitchen of 24 m2 equipped with cupboards, two French doors and a large window on the interior courtyard of 45 m2 approx, canopy and small shed.