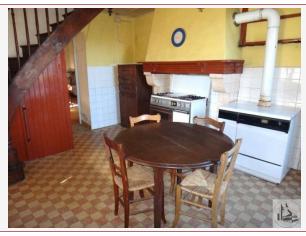

### • Description ref n°2509 •

A house used as a dwelling with land around, including :

On the ground floor :

- veranda
- kitchen (17m2)
- lounge/dining room (34m2)
- corridor (2,7m2)
- 1 room (17,2m2)
- w. c independent (1,3m2)
- bathroom (5,7m2)
- storage room (2,7m2)