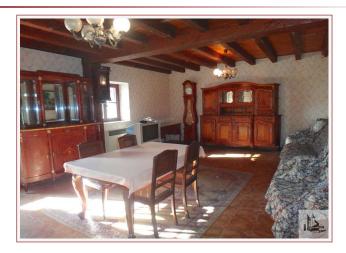

### • Description ref n°2509 •

A house used as a dwelling with land around, including :

On the ground floor :

- veranda
- kitchen (17m2)
- lounge/dining room (34m2)
- corridor (2,7m2)
- 1 room (17,2m2)
- w. c independent (1,3m2)
- bathroom (5,7m2)
- storage room (2,7m2)