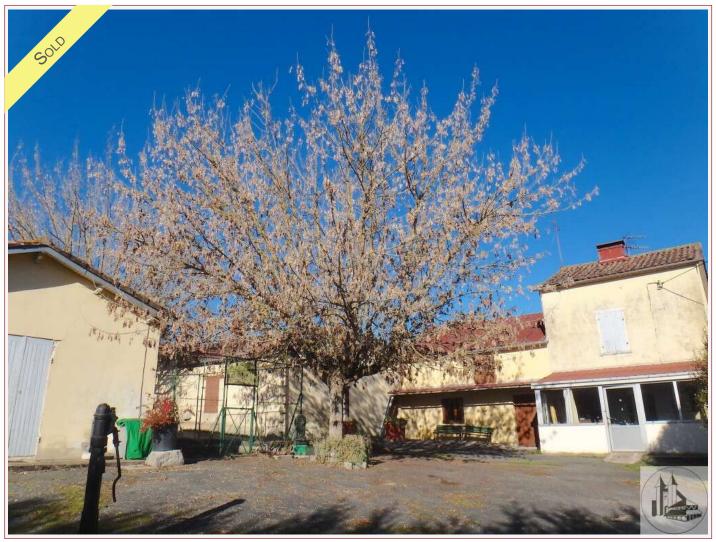

Halfway between the bastide of Castillonnès and Bergerac, house of 112m 2 livable with ground around. Many outbuildings including an annex living, double garage and large shed.

112 m<sup>2</sup> living

#### Outside :

- annex livable composed of a room with kitchenette, a w. c and a bathroom.

- double garage

- hangar

- Various small outbuildings formerly used for lapinière, chicken coop, and others; large room with fireplace (35m2).