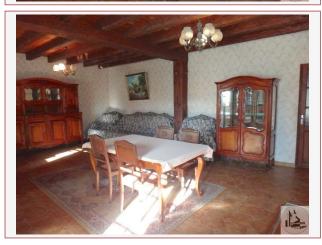

### • Description ref n°2509 •

A house used as a dwelling with land around, including :

On the ground floor :

- veranda
- kitchen (17m2)
- lounge/dining room (34m2)
- corridor (2,7m2)
- 1 room (17,2m2)
- w. c independent (1,3m2)
- bathroom (5,7m2)
- storage room (2,7m2)