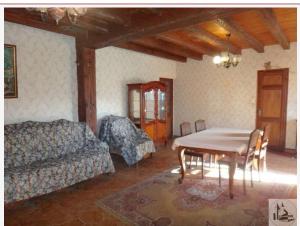

### • Description ref n°2509 •

A house used as a dwelling with land around, including :

On the ground floor :

- veranda
- kitchen (17m2)
- lounge/dining room (34m2)
- corridor (2,7m2)
- 1 room (17,2m2)
- w. c independent (1,3m2)
- bathroom (5,7m2)
- storage room (2,7m2)