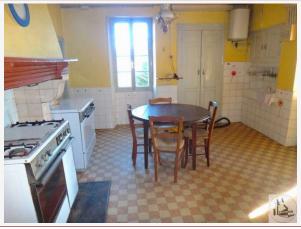

### • Description ref n°2509 •

A house used as a dwelling with land around, including :

On the ground floor :

- veranda
- kitchen (17m2)
- lounge/dining room (34m2)
- corridor (2,7m2)
- 1 room (17,2m2)
- w. c independent (1,3m2)
- bathroom (5,7m2)
- storage room (2,7m2)