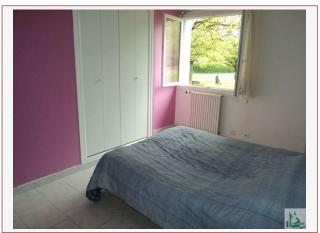

## • Description ref n°2544 •

The verandas 15m2 approx acts as an entrance, double glazed sliding sash placed on a masonry wall, tiled floor. Approx 25m2 living room, painted walls, built in wardrobe, central heating radiator with thermostatic valve. Approx 12m2 office, mural, double glazed window, tiled floor, central heating radiator with thermostatic valve. Fitted wardrobes 14m2 kitchen, central heating radiator with thermostatic valve, mural, worktop, double sink, painted tiles. Clearance and hallway approx 13m2, old water approx 2m2 room. Three rooms of 11m2 approx, approx 12 m2, 9 m2. Closet, tiled floor, double glazed windows.Bathroom of 5.5 m2. Bath, washbasin, bidet, tiled floor and wall tiles.Garage 17.5 m2 approx - approx 15m2 Boiler with boiler and tank brand Chape fioul. So cement. Serving the attic of 30 m2 scale.Roof in good condition, cover Romanesque tile.