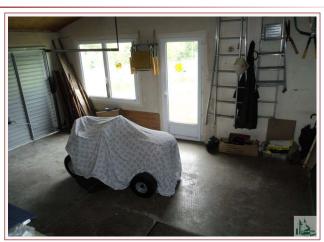

## • Description ref n°2544 •

The verandas 15m2 approx acts as an entrance, double glazed sliding sash placed on a masonry wall, tiled floor. Approx 25m2 living room, painted walls, built in wardrobe, central heating radiator with thermostatic valve. Approx 12m2 office, mural, double glazed window, tiled floor, central heating radiator with thermostatic valve. Fitted wardrobes 14m2 kitchen, central heating radiator with thermostatic valve, mural, worktop, double sink, painted tiles. Clearance and hallway approx 13m2, old water approx 2m2 room. Three rooms of 11m2 approx, approx 12 m2, 9 m2. Closet, tiled floor, double glazed windows.Bathroom of 5.5 m2. Bath, washbasin, bidet, tiled floor and wall tiles.Garage 17.5 m2 approx - approx 15m2 Boiler with boiler and tank brand Chape fioul. So cement. Serving the attic of 30 m2 scale.Roof in good condition, cover Romanesque tile.