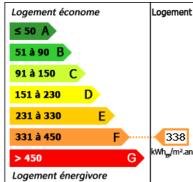

## **DETAILS**

Land surface: 1200 m<sup>2</sup>

Number of bedrooms: 3

Number of levels: 0

Type of heating: Fuel oil

**Drainage/sewage:** Everything in the sewer

Swimming pool: No

**Ground floor living:** Yes