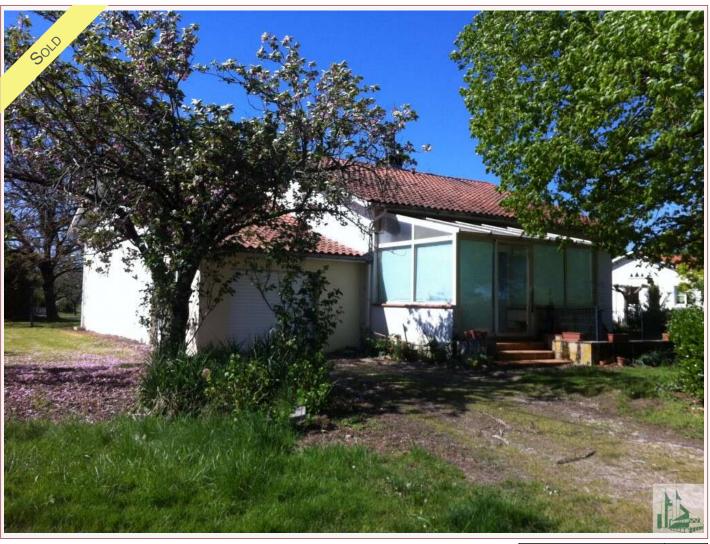

## Agence Immobilière Valadié

Professionnels de la transaction immobilière depuis 1960

Ref: 2544

• House - Castillonnès •

Work needed: No work

Fireplace: No

**Built: 1970** 

Pretty detached bungalow, with all the comforts amidst a garden planted and maintained. Connection to mains drainage. Central heating. Wells. Beautiful environment, good roof. Double glazing.

110 m<sup>2</sup> living

1 200 m<sup>2</sup>

- Villeréal -17 place de la Halle 47210 Villeréal

Tel: 05 53 36 08 27 villereal@valadie-immobilier.com

Price fees included

117 700 €

Agency fees: 7 % VAT included\*
Price without fees: 110 000 €

## • Description ref n°2544 •

The verandas 15m2 approx acts as an entrance, double glazed sliding sash placed on a masonry wall, tiled floor. Approx 25m2 living room, painted walls, built in wardrobe, central heating radiator with thermostatic valve. Approx 12m2 office, mural, double glazed window, tiled floor, central heating radiator with thermostatic valve. Fitted wardrobes 14m2 kitchen, central heating radiator with thermostatic valve, mural, worktop, double sink, painted tiles. Clearance and hallway approx 13m2, old water approx 2m2 room. Three rooms of 11m2 approx, approx 12 m2, 9 m2. Closet, tiled floor, double glazed windows.Bathroom of 5.5 m2. Bath, washbasin, bidet, tiled floor and wall tiles.Garage 17.5 m2 approx - approx 15m2 Boiler with boiler and tank brand Chape fioul. So cement. Serving the attic of 30 m2 scale.Roof in good condition, cover Romanesque tile.