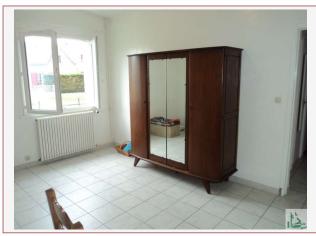

## • Description ref n°2544 •

The verandas 15m2 approx acts as an entrance, double glazed sliding sash placed on a masonry wall, tiled floor. Approx 25m2 living room, painted walls, built in wardrobe, central heating radiator with thermostatic valve. Approx 12m2 office, mural, double glazed window, tiled floor, central heating radiator with thermostatic valve. Fitted wardrobes 14m2 kitchen, central heating radiator with thermostatic valve, mural, worktop, double sink, painted tiles. Clearance and hallway approx 13m2, old water approx 2m2 room. Three rooms of 11m2 approx, approx 12 m2, 9 m2. Closet, tiled floor, double glazed windows.Bathroom of 5.5 m2. Bath, washbasin, bidet, tiled floor and wall tiles.Garage 17.5 m2 approx - approx 15m2 Boiler with boiler and tank brand Chape fioul. So cement. Serving the attic of 30 m2 scale.Roof in good condition, cover Romanesque tile.