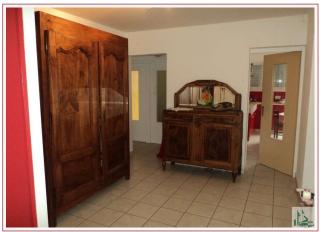

## • Description ref n°2544 •

The verandas 15m2 approx acts as an entrance, double glazed sliding sash placed on a masonry wall, tiled floor. Approx 25m2 living room, painted walls, built in wardrobe, central heating radiator with thermostatic valve. Approx 12m2 office, mural, double glazed window, tiled floor, central heating radiator with thermostatic valve. Fitted wardrobes 14m2 kitchen, central heating radiator with thermostatic valve, mural, worktop, double sink, painted tiles. Clearance and hallway approx 13m2, old water approx 2m2 room. Three rooms of 11m2 approx, approx 12 m2, 9 m2. Closet, tiled floor, double glazed windows.Bathroom of 5.5 m2. Bath, washbasin, bidet, tiled floor and wall tiles.Garage 17.5 m2 approx - approx 15m2 Boiler with boiler and tank brand Chape fioul. So cement. Serving the attic of 30 m2 scale.Roof in good condition, cover Romanesque tile.