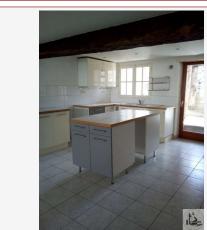

The ground floor consists of a living room of 41m2 with a kitchen corner , door window overlooking a small courtyard with stairs leading to the terrace and a storeroom/toilet with sink. Storage under the stairs.