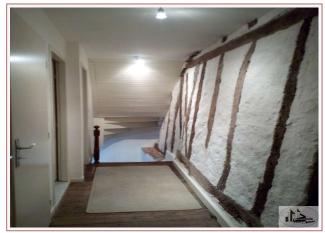

## • Description ref n°2718 •

House in the Middle Ages-perfect for a secondary residence.

80m2 of living space: this house is very old (beams , panels of wood ) has been the subject of a development quite contemporary .

Floor tiled, walls painted.

Floor with a clearance large enough with wardrobes, 2 bedrooms of 13m2 each floor covering: carpet on floor; one room opens onto a pleasant covered terrace of 10m2, bathroom of 6m2 with bath and shower and wc, heated towel rail.