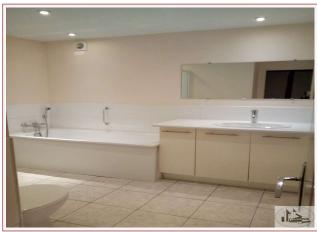

Floor tiled, walls painted.

Floor with a clearance large enough with wardrobes, 2 bedrooms of 13m2 each floor covering: carpet on floor; one room opens onto a pleasant covered terrace of 10m2, bathroom of 6m2 with bath and shower and wc, heated towel rail.