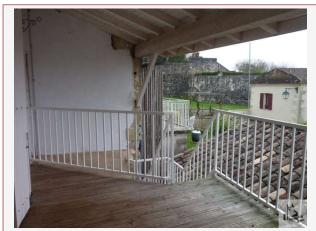

The ground floor consists of a living room of 41m2 with a kitchen corner , door window overlooking a small courtyard with stairs leading to the terrace and a storeroom/toilet with sink. Storage under the stairs.

Floor tiled, walls painted.

Floor with a clearance large enough with wardrobes, 2 bedrooms of 13m2 each floor covering: carpet on floor; one room opens onto a pleasant covered terrace of 10m2, bathroom of 6m2 with bath and shower and wc, heated towel rail.