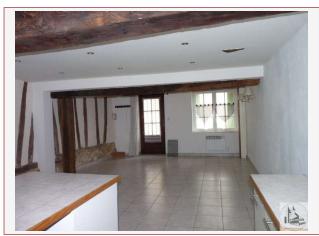

The ground floor consists of a living room of 41m2 with a kitchen corner , door window overlooking a small courtyard with stairs leading to the terrace and a storeroom/toilet with sink. Storage under the stairs.

Floor tiled, walls painted.

Floor with a clearance large enough with wardrobes, 2 bedrooms of 13m2 each floor covering: carpet on floor; one room opens onto a pleasant covered terrace of 10m2, bathroom of 6m2 with bath and shower and wc, heated towel rail.