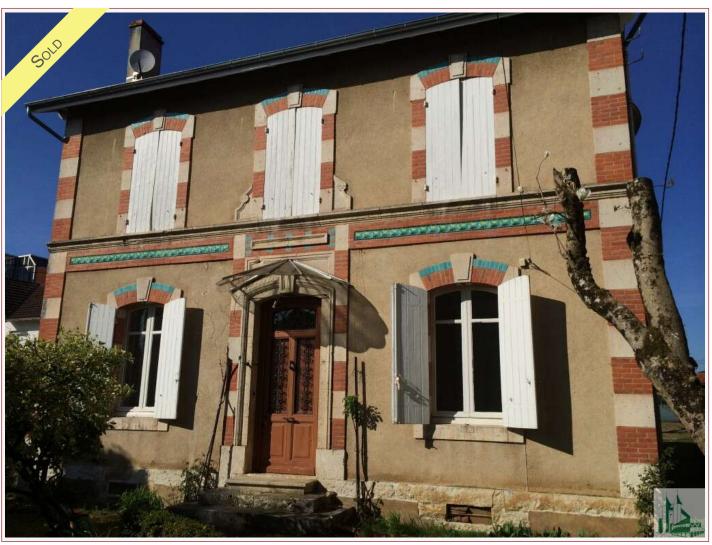

## Agence Immobilière Valadié

Professionnels de la transaction immobilière depuis 1960

Ref: 2733

• House - Villeneuve-sur-Lot •

331 à 450 F

Logement énergivore

House of 130 m2 which consists of a lounge, dining room, living room, kitchen, 3 bedrooms and a master bedroom suite, a bathroom, several toilets, a basement, a ground of 1011m2 5 MN the city center.

130 m<sup>2</sup> living

1 011 m<sup>2</sup>

- Villeréal -17 place de la Halle 47210 Villeréal

Tel: 05 53 36 08 27 villereal@valadie-immobilier.com

Price fees included

170 000 €

Agency fees: 6,3 % VAT included\* Price without fees: 160 000 €

## • Description ref n°2733 •

Townhouse of 130m2 consisting of two floors. Ground floor:- Input: a corridor of distribution of 7.50 m2- Living room 12m2 with fireplace- Dining room 17.18 m2- Show 12.82 m2- Kitchen 13.80 m2 with door opening onto the rear garden and small laundry room with access to the basement.1etage:- Wooden staircase-A room of 17m2-A bedroom 12,80 m2One-bedroom suite with 13.40 m2 3.75 m2 room with shower, basin and WCIndependent WC-Bathroom of 8m2 with three basins, wc, bidet.2 Floor-A room of 11m2 and atticcast iron radiators