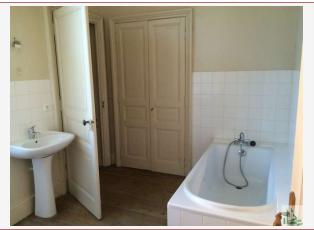

## • Description ref n°2733 •

Townhouse of 130m2 consisting of two floors. Ground floor:- Input: a corridor of distribution of 7.50 m2- Living room 12m2 with fireplace- Dining room 17.18 m2- Show 12.82 m2- Kitchen 13.80 m2 with door opening onto the rear garden and small laundry room with access to the basement.1etage:- Wooden staircase-A room of 17m2-A bedroom 12,80 m2One-bedroom suite with 13.40 m2 3.75 m2 room with shower, basin and WCIndependent WC-Bathroom of 8m2 with three basins, wc, bidet.2 Floor-A room of 11m2 and atticcast iron radiators