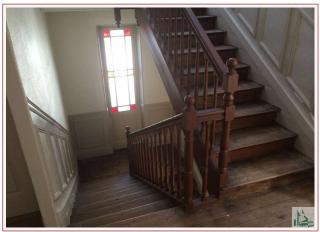

## • Description ref n°2733 •

Townhouse of 130m2 consisting of two floors. Ground floor:- Input: a corridor of distribution of 7.50 m2- Living room 12m2 with fireplace- Dining room 17.18 m2- Show 12.82 m2- Kitchen 13.80 m2 with door opening onto the rear garden and small laundry room with access to the basement.1etage:- Wooden staircase-A room of 17m2-A bedroom 12,80 m2One-bedroom suite with 13.40 m2 3.75 m2 room with shower, basin and WCIndependent WC-Bathroom of 8m2 with three basins, wc, bidet.2 Floor-A room of 11m2 and atticcast iron radiators