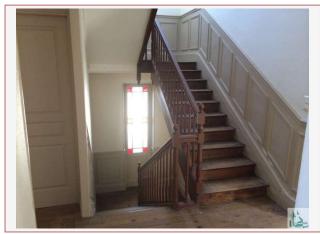

## • Description ref n°2733 •

Townhouse of 130m2 consisting of two floors. Ground floor:- Input: a corridor of distribution of 7.50 m2- Living room 12m2 with fireplace- Dining room 17.18 m2- Show 12.82 m2- Kitchen 13.80 m2 with door opening onto the rear garden and small laundry room with access to the basement.1etage:- Wooden staircase-A room of 17m2-A bedroom 12,80 m2One-bedroom suite with 13.40 m2 3.75 m2 room with shower, basin and WCIndependent WC-Bathroom of 8m2 with three basins, wc, bidet.2 Floor-A room of 11m2 and atticcast iron radiators