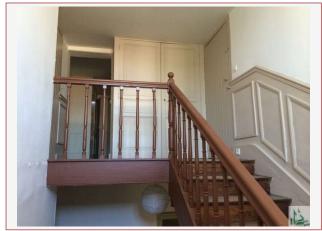

## • Description ref n°2733 •

Townhouse of 130m2 consisting of two floors. Ground floor:- Input: a corridor of distribution of 7.50 m2- Living room 12m2 with fireplace- Dining room 17.18 m2- Show 12.82 m2- Kitchen 13.80 m2 with door opening onto the rear garden and small laundry room with access to the basement.1etage:- Wooden staircase-A room of 17m2-A bedroom 12,80 m2One-bedroom suite with 13.40 m2 3.75 m2 room with shower, basin and WCIndependent WC-Bathroom of 8m2 with three basins, wc, bidet.2 Floor-A room of 11m2 and atticcast iron radiators