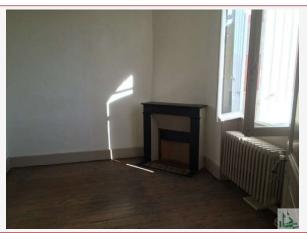

Work needed: Second work

Fireplace: Yes open hearth

**Built:** Not specified

Logement économe

≤ 50 A 51 à 90 B DPE en cours

91 à 150 C

151 à 230 D

231 à 330 E

## • Description ref n°2733 •

Townhouse of 130m2 consisting of two floors. Ground floor:- Input: a corridor of distribution of 7.50 m2- Living room 12m2 with fireplace- Dining room 17.18 m2- Show 12.82 m2- Kitchen 13.80 m2 with door opening onto the rear garden and small laundry room with access to the basement.1etage:- Wooden staircase-A room of 17m2-A bedroom 12,80 m2One-bedroom suite with 13.40 m2 3.75 m2 room with shower, basin and WCIndependent WC-Bathroom of 8m2 with three basins, wc, bidet.2 Floor-A room of 11m2 and atticcast iron radiators