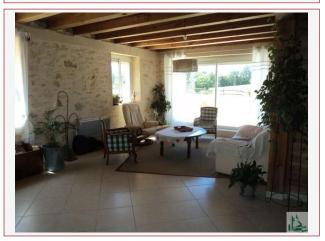

## • Description ref n°277 •

A stone property with a main stone house all renovated in the last 15 years, with a living area of approx. 170 m2. comprising:

- ground floor:
- An entry of approx. 7.5 m2. with a toilet and a wash basin and a staircase leading upstairs,
- An office of approx. 7 m2,.
- A living room / kitchen / dining room of approx. 60 m2. with a wood stove. A fully equipped kitchen with (hood, dishwasher, oven, sink, gas hob and cupboards).
- A laundry room / studio of approx. 11.8 m2. with water heaters and electric meter.