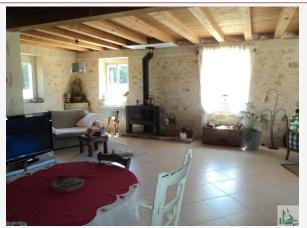

## • Description ref n°277 •

A stone property with a main stone house all renovated in the last 15 years, with a living area of approx. 170 m2. comprising:

- ground floor:
- An entry of approx. 7.5 m2. with a toilet and a wash basin and a staircase leading upstairs,
- An office of approx. 7 m2,.
- A living room / kitchen / dining room of approx. 60 m2. with a wood stove. A fully equipped kitchen with (hood, dishwasher, oven, sink, gas hob and cupboards).
- A laundry room / studio of approx. 11.8 m2. with water heaters and electric meter.