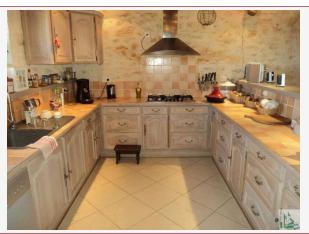

## • Description ref n°277 •

A stone property with a main stone house all renovated in the last 15 years, with a living area of approx. 170 m2. comprising:

- ground floor:
- An entry of approx. 7.5 m2. with a toilet and a wash basin and a staircase leading upstairs,
- An office of approx. 7 m2,.
- A living room / kitchen / dining room of approx. 60 m2. with a wood stove. A fully equipped kitchen with (hood, dishwasher, oven, sink, gas hob and cupboards).
- A laundry room / studio of approx. 11.8 m2. with water heaters and electric meter.