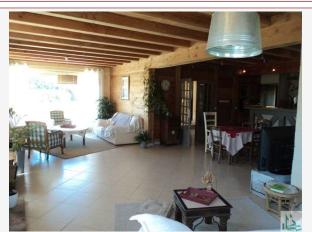

## • Description ref n°277 •

A stone property with a main stone house all renovated in the last 15 years, with a living area of approx. 170 m2. comprising:

- ground floor:
- An entry of approx. 7.5 m2. with a toilet and a wash basin and a staircase leading upstairs,
- An office of approx. 7 m2,.
- A living room / kitchen / dining room of approx. 60 m2. with a wood stove. A fully equipped kitchen with (hood, dishwasher, oven, sink, gas hob and cupboards).
- A laundry room / studio of approx. 11.8 m2. with water heaters and electric meter.