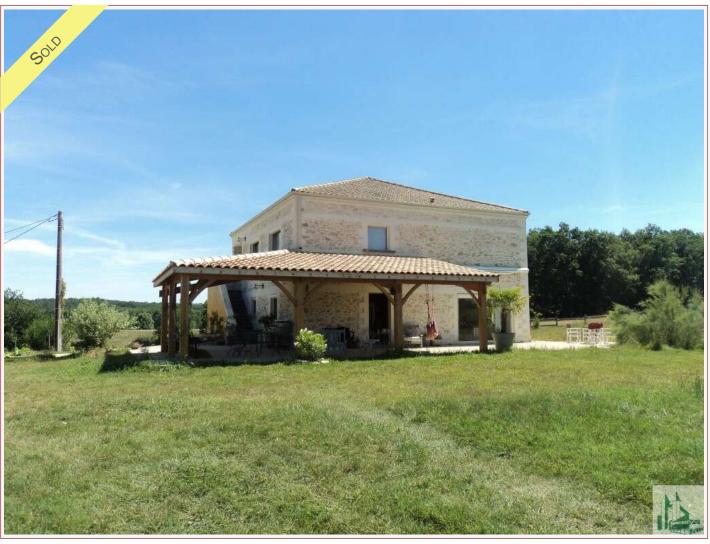

## Agence Immobilière Valadié

Professionnels de la transaction immobilière depuis 1960

Ref: 277

• House - Monflanguin •

331 à 450 F

Logement énergivore

A stone property with a main house, two large barns and land of 9 hectares. all around, ideal for horses, completely fenced. Quiet area and only a few km from Monflanguin.

## • Description ref n°277 •

A stone property with a main stone house all renovated in the last 15 years, with a living area of approx. 170 m2. comprising:

- ground floor:
- An entry of approx. 7.5 m2. with a toilet and a wash basin and a staircase leading upstairs,
- An office of approx. 7 m2,.
- A living room / kitchen / dining room of approx. 60 m2. with a wood stove. A fully equipped kitchen with (hood, dishwasher, oven, sink, gas hob and cupboards).
- A laundry room / studio of approx. 11.8 m2. with water heaters and electric meter.