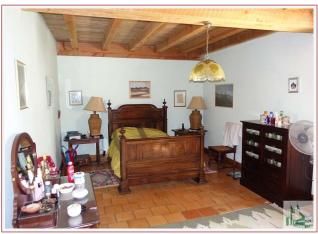

### • Description ref n°2832 •

Perigord house 200 m2 and stone facade around and Quercy style house is 80 m2 and 280 m2 habitable area about the main house: terracotta tiles, exposed oak beams built in 1991, Entry into a large entrance hall with stairs (19 m2) kitchen (25 m2 equipped with door to the garage, a door and a window to the rear garden,-a large living room (56 m2) opening onto a covered terrace with a beautiful open fireplace and a loft (27 m2) -a bedroom 21 m2- A bathroom (5 m2) with sink toilet 2 m2,-Distribution hall floor mezzanine (13 m2)- Two bedrooms of 10 m2 each, A hallway with a bathroom toilet and closet (14 m2)Attached garage with loft and cellar. Electric underfloor heating and convectors, double glazingHouse with exposed white stone, independent of 80 m2 facing the main house. Sanitation independent in perfect operating eta, 2 septic tanks, not meet current standards