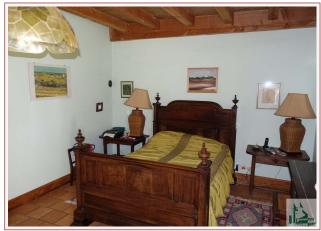

### • Description ref n°2832 •

Perigord house 200 m2 and stone facade around and Quercy style house is 80 m2 and 280 m2 habitable area about the main house: terracotta tiles, exposed oak beams built in 1991, Entry into a large entrance hall with stairs (19 m2) kitchen (25 m2 equipped with door to the garage, a door and a window to the rear garden,-a large living room (56 m2) opening onto a covered terrace with a beautiful open fireplace and a loft (27 m2) -a bedroom 21 m2- A bathroom (5 m2) with sink toilet 2 m2,-Distribution hall floor mezzanine (13 m2)- Two bedrooms of 10 m2 each, A hallway with a bathroom toilet and closet (14 m2)Attached garage with loft and cellar. Electric underfloor heating and convectors, double glazingHouse with exposed white stone, independent of 80 m2 facing the main house. Sanitation independent in perfect operating eta, 2 septic tanks, not meet current standards