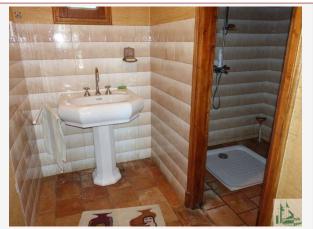

### • Description ref n°2832 •

Perigord house 200 m2 and stone facade around and Quercy style house is 80 m2 and 280 m2 habitable area about the main house: terracotta tiles, exposed oak beams built in 1991, Entry into a large entrance hall with stairs (19 m2) kitchen (25 m2 equipped with door to the garage, a door and a window to the rear garden,-a large living room (56 m2) opening onto a covered terrace with a beautiful open fireplace and a loft (27 m2) -a bedroom 21 m2- A bathroom (5 m2) with sink toilet 2 m2,-Distribution hall floor mezzanine (13 m2)- Two bedrooms of 10 m2 each, A hallway with a bathroom toilet and closet (14 m2)Attached garage with loft and cellar. Electric underfloor heating and convectors, double glazingHouse with exposed white stone, independent of 80 m2 facing the main house. Sanitation independent in perfect operating eta, 2 septic tanks, not meet current standards