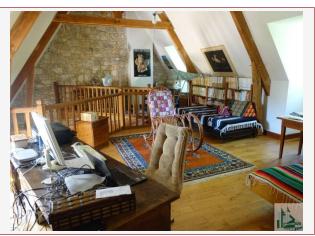

### • Description ref n°2832 •

Perigord house 200 m2 and stone facade around and Quercy style house is 80 m2 and 280 m2 habitable area about the main house: terracotta tiles, exposed oak beams built in 1991, Entry into a large entrance hall with stairs (19 m2) kitchen (25 m2 equipped with door to the garage, a door and a window to the rear garden,-a large living room (56 m2) opening onto a covered terrace with a beautiful open fireplace and a loft (27 m2) -a bedroom 21 m2- A bathroom (5 m2) with sink toilet 2 m2,-Distribution hall floor mezzanine (13 m2)- Two bedrooms of 10 m2 each, A hallway with a bathroom toilet and closet (14 m2)Attached garage with loft and cellar. Electric underfloor heating and convectors, double glazingHouse with exposed white stone, independent of 80 m2 facing the main house. Sanitation independent in perfect operating eta, 2 septic tanks, not meet current standards