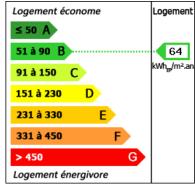

#### **DETAILS**

Land surface: 1400 m<sup>2</sup>

Number of bedrooms: 4

Number of levels: 1

Type of heating: Electric

Drainage/sewage: Pit all waters

Swimming pool: No

Ground floor living: No