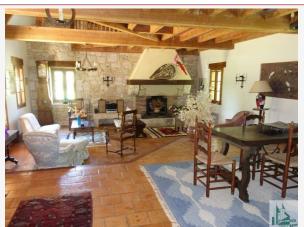

### • Description ref n°2832 •

Perigord house 200 m2 and stone facade around and Quercy style house is 80 m2 and 280 m2 habitable area about the main house: terracotta tiles, exposed oak beams built in 1991, Entry into a large entrance hall with stairs (19 m2) kitchen (25 m2 equipped with door to the garage, a door and a window to the rear garden,-a large living room (56 m2) opening onto a covered terrace with a beautiful open fireplace and a loft (27 m2) -a bedroom 21 m2- A bathroom (5 m2) with sink toilet 2 m2,-Distribution hall floor mezzanine (13 m2)- Two bedrooms of 10 m2 each, A hallway with a bathroom toilet and closet (14 m2)Attached garage with loft and cellar. Electric underfloor heating and convectors, double glazingHouse with exposed white stone, independent of 80 m2 facing the main house. Sanitation independent in perfect operating eta, 2 septic tanks, not meet current standards