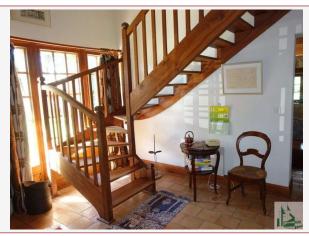

### • Description ref n°2832 •

Perigord house 200 m2 and stone facade around and Quercy style house is 80 m2 and 280 m2 habitable area about the main house: terracotta tiles, exposed oak beams built in 1991, Entry into a large entrance hall with stairs (19 m2) kitchen (25 m2 equipped with door to the garage, a door and a window to the rear garden,-a large living room (56 m2) opening onto a covered terrace with a beautiful open fireplace and a loft (27 m2) -a bedroom 21 m2- A bathroom (5 m2) with sink toilet 2 m2,-Distribution hall floor mezzanine (13 m2)- Two bedrooms of 10 m2 each, A hallway with a bathroom toilet and closet (14 m2)Attached garage with loft and cellar. Electric underfloor heating and convectors, double glazingHouse with exposed white stone, independent of 80 m2 facing the main house. Sanitation independent in perfect operating eta, 2 septic tanks, not meet current standards