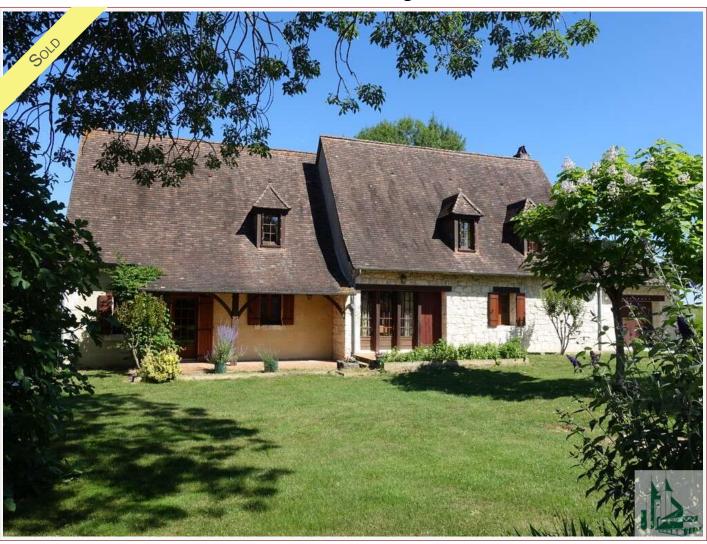

# Agence Immobilière Valadié

Professionnels de la transaction immobilière depuis 1960

Ref: 2832

• House - Issigeac •

Work needed: No work

Fireplace: Yes open hearth

**Built:** 1980

In a hamlet 2 min from ISSIGEAC Perigord house 200 m2 and a Quercy style house is 80 m2 : 280 m2 of living space around the main house rebuilt in 1991 & an old stone annex.

### • Description ref n°2832 •

Perigord house 200 m2 and stone facade around and Quercy style house is 80 m2 and 280 m2 habitable area about the main house: terracotta tiles, exposed oak beams built in 1991, Entry into a large entrance hall with stairs (19 m2) kitchen (25 m2 equipped with door to the garage, a door and a window to the rear garden,-a large living room (56 m2) opening onto a covered terrace with a beautiful open fireplace and a loft (27 m2) -a bedroom 21 m2- A bathroom (5 m2) with sink toilet 2 m2,-Distribution hall floor mezzanine (13 m2)- Two bedrooms of 10 m2 each, A hallway with a bathroom toilet and closet (14 m2)Attached garage with loft and cellar. Electric underfloor heating and convectors, double glazingHouse with exposed white stone, independent of 80 m2 facing the main house. Sanitation independent in perfect operating eta, 2 septic tanks, not meet current standards