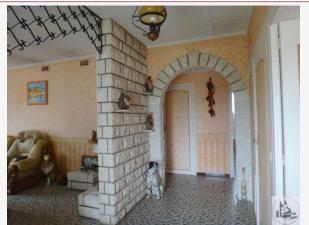

#### On the ground floor:

- veranda
- entrance with storage cupboards (7,5m2)
- modern kitchen equipped with corner meal, extractor fan, semi-professional, dishwasher, oven, 4feux, refrigerator (negotiable), parquet floor floating on the ground (14,4m2)
- bright lounge with large bay window and open fireplace, tiled floors (22,8m2)
- dining room (formerly used as bedroom), with wooden floor (13,6m2)
- corridor (5,5m2)
- bedroom 1, parquet floor (9,3m2)
- bedroom 2, parquet floor (10,4m2)
- bathroom with a washbasin, a bidet, a water supply for washing machine, vmc, heated towel rail (5,1m2)
- w. c independent (1,9m2)
- pantry with staircase to the first floor (which can be easily modified to facilitate access)