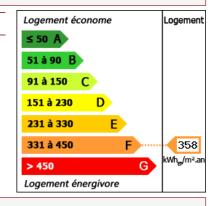

#### Miscellaneous:

- double glazing
- electric shutters in all the house
- Everything in the sewer
- Property tax: 700 euros