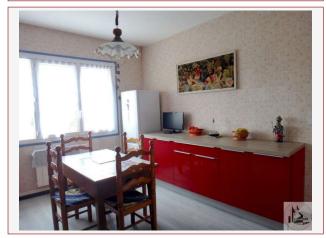

#### On the ground floor:

- veranda
- entrance with storage cupboards (7,5m2)
- modern kitchen equipped with corner meal, extractor fan, semi-professional, dishwasher, oven, 4feux, refrigerator (negotiable), parquet floor floating on the ground (14,4m2)
- bright lounge with large bay window and open fireplace, tiled floors (22,8m2)
- dining room (formerly used as bedroom), with wooden floor (13,6m2)
- corridor (5,5m2)
- bedroom 1, parquet floor (9,3m2)
- bedroom 2, parquet floor (10,4m2)
- bathroom with a washbasin, a bidet, a water supply for washing machine, vmc, heated towel rail (5,1m2)
- w. c independent (1,9m2)
- pantry with staircase to the first floor (which can be easily modified to facilitate access)