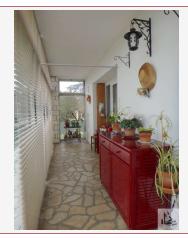

#### On the ground floor:

- veranda
- entrance with storage cupboards (7,5m2)
- modern kitchen equipped with corner meal, extractor fan, semi-professional, dishwasher, oven, 4feux, refrigerator (negotiable), parquet floor floating on the ground (14,4m2)
- bright lounge with large bay window and open fireplace, tiled floors (22,8m2)
- dining room (formerly used as bedroom), with wooden floor (13,6m2)
- corridor (5,5m2)
- bedroom 1, parquet floor (9,3m2)
- bedroom 2, parquet floor (10,4m2)
- bathroom with a washbasin, a bidet, a water supply for washing machine, vmc, heated towel rail (5,1m2)
- w. c independent (1,9m2)
- pantry with staircase to the first floor (which can be easily modified to facilitate access)