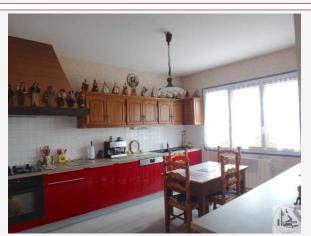

#### On the ground floor:

- veranda
- entrance with storage cupboards (7,5m2)
- modern kitchen equipped with corner meal, extractor fan, semi-professional, dishwasher, oven, 4feux, refrigerator (negotiable), parquet floor floating on the ground (14,4m2)
- bright lounge with large bay window and open fireplace, tiled floors (22,8m2)
- dining room (formerly used as bedroom), with wooden floor (13,6m2)
- corridor (5,5m2)
- bedroom 1, parquet floor (9,3m2)
- bedroom 2, parquet floor (10,4m2)
- bathroom with a washbasin, a bidet, a water supply for washing machine, vmc, heated towel rail (5,1m2)
- w. c independent (1,9m2)
- pantry with staircase to the first floor (which can be easily modified to facilitate access)