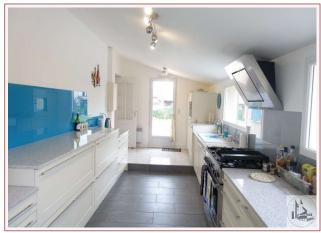

## • Description ref n°2882 •

A contemporary house builder, built in 2001 consisting of: a veranda (21,5 m2) with barbecue, a living room (45,3 m2), a kitchen equipped with approximately 18.3 m2 (integrated microwave, extractor hood, stove Falcon 5 fires, dishwasher built-in), a clearance (2,2 m2) to 2 bedroom (11,7 m2 and 16.3 m2): one with cupboard and the other with a dressing room, a bathroom (6 m2) with washbasin, bath, closet and a separate toilet.