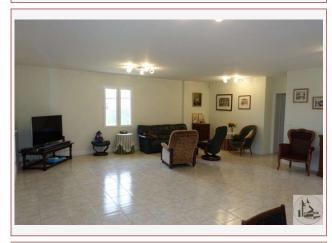

## • Description ref n°2882 •

A contemporary house builder, built in 2001 consisting of: a veranda (21,5 m2) with barbecue, a living room (45,3 m2), a kitchen equipped with approximately 18.3 m2 (integrated microwave, extractor hood, stove Falcon 5 fires, dishwasher built-in), a clearance (2,2 m2) to 2 bedroom (11,7 m2 and 16.3 m2): one with cupboard and the other with a dressing room, a bathroom (6 m2) with washbasin, bath, closet and a separate toilet.