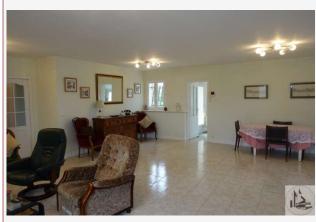

## • Description ref n°2882 •

A contemporary house builder, built in 2001 consisting of: a veranda (21,5 m2) with barbecue, a living room (45,3 m2), a kitchen equipped with approximately 18.3 m2 (integrated microwave, extractor hood, stove Falcon 5 fires, dishwasher built-in), a clearance (2,2 m2) to 2 bedroom (11,7 m2 and 16.3 m2): one with cupboard and the other with a dressing room, a bathroom (6 m2) with washbasin, bath, closet and a separate toilet.