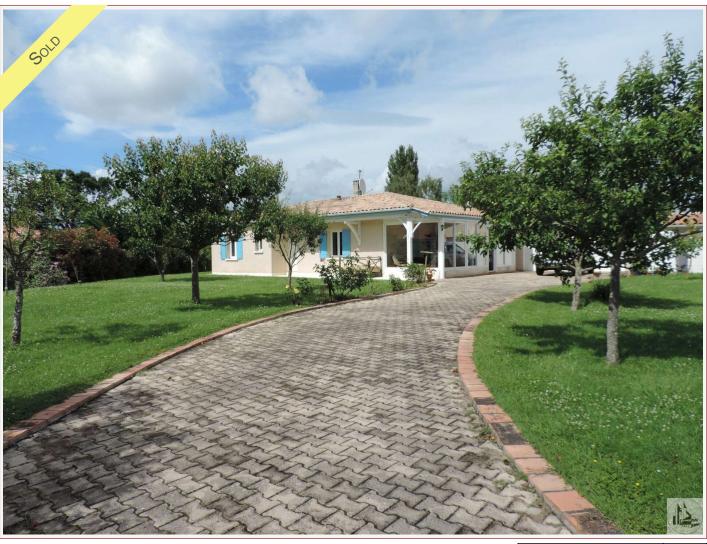

## Agence Immobilière Valadié

Professionnels de la transaction immobilière depuis 1960

Ref: 2882

• House - Villeréal •

Work needed: No work

Fireplace: No

**Built:** Not specified

On the outskirts of a village, near shopping area, contemporary house with garden, double garage, and shelter for camping car.

122 m<sup>2</sup> living

## • Description ref n°2882 •

A contemporary house builder, built in 2001 consisting of: a veranda (21,5 m2) with barbecue, a living room (45,3 m2), a kitchen equipped with approximately 18.3 m2 (integrated microwave, extractor hood, stove Falcon 5 fires, dishwasher built-in), a clearance (2,2 m2) to 2 bedroom (11,7 m2 and 16.3 m2): one with cupboard and the other with a dressing room, a bathroom (6 m2) with washbasin, bath, closet and a separate toilet.

A garage (30,2 m2) adjacent for two cars, tiled + wardrobe + portals of power. Attic storage.

An annex furnished with a bedroom (13,6 m2) and a bathroom (7,4 m2).

A garden shed and a shelter for camping car in wood. Terrace (12 x 8m)

Double glazed PVC. Electric shutters. Electric heating.

Garden all around. Private access road. Electric gate.