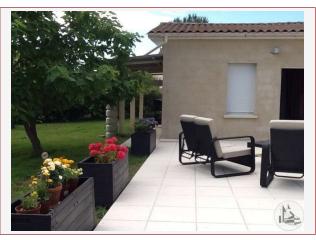

## • Description ref n°2882 •

A contemporary house builder, built in 2001 consisting of: a veranda (21,5 m2) with barbecue, a living room (45,3 m2), a kitchen equipped with approximately 18.3 m2 (integrated microwave, extractor hood, stove Falcon 5 fires, dishwasher built-in), a clearance (2,2 m2) to 2 bedroom (11,7 m2 and 16.3 m2): one with cupboard and the other with a dressing room, a bathroom (6 m2) with washbasin, bath, closet and a separate toilet.

A garage (30,2 m2) adjacent for two cars, tiled + wardrobe + portals of power. Attic storage.

An annex furnished with a bedroom (13,6 m2) and a bathroom (7,4 m2).

A garden shed and a shelter for camping car in wood. Terrace (12 x 8m)