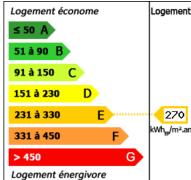

## **DETAILS**

Land surface: 2430 m<sup>2</sup>

Number of bedrooms: 3

Number of levels: 0

Type of heating: Electric

**Drainage/sewage:** Septic tank

Swimming pool: No

Ground floor living: Yes