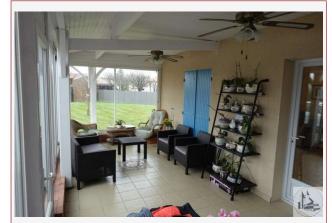

## • Description ref n°2882 •

A contemporary house builder, built in 2001 consisting of: a veranda (21,5 m2) with barbecue, a living room (45,3 m2), a kitchen equipped with approximately 18.3 m2 (integrated microwave, extractor hood, stove Falcon 5 fires, dishwasher built-in), a clearance (2,2 m2) to 2 bedroom (11,7 m2 and 16.3 m2): one with cupboard and the other with a dressing room, a bathroom (6 m2) with washbasin, bath, closet and a separate toilet.