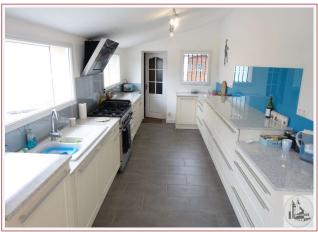

## • Description ref n°2882 •

A contemporary house builder, built in 2001 consisting of: a veranda (21,5 m2) with barbecue, a living room (45,3 m2), a kitchen equipped with approximately 18.3 m2 (integrated microwave, extractor hood, stove Falcon 5 fires, dishwasher built-in), a clearance (2,2 m2) to 2 bedroom (11,7 m2 and 16.3 m2): one with cupboard and the other with a dressing room, a bathroom (6 m2) with washbasin, bath, closet and a separate toilet.