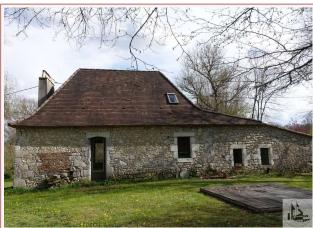

In the hollow of a nest of preserved greenery, providing incomparable peace and quiet setting, old stone house restored in 2002, with both charm and comfort.

105 m<sup>2</sup> living

8 375 m<sup>2</sup>

## • Description ref n°2896 •

Stone house, type périgourdine, completely restored in 2002, including :

large living room of 51,23 m2 (living room with fireplace and wood-burning stove / dining room open to kitchen, 3 steps lead to an outbuilding with a closet (5,13 m2) distributing 2 bedrooms (11.25 and 9,50 m2), bathroom 3.57 m2 (washbasin and bath), w. c independent. Has the floor : landing, bedroom (12 m2), a room of