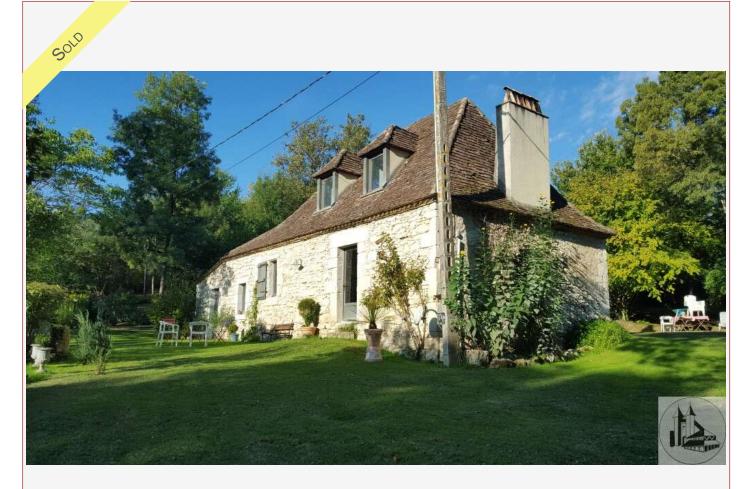

## • House - Issigeac •

| DETAILS                           |                                     | Logement économe Logement |
|-----------------------------------|-------------------------------------|---------------------------|
|                                   |                                     | ≤ 50 A                    |
| Land surface: 8375 m <sup>2</sup> | Swimming pool: No                   | 51 à 90 B                 |
| Number of bedrooms: 3             | Ground floor living: No             | 91 à 150 C                |
| Number of levels: 1 Work nee      | Work needed: Finitions / Décoration | 151 à 230 D 166           |
|                                   | · ·                                 | 231 à 330 E               |
| Type of heating: Gas              | Fireplace: Yes closed hearth        | 331 à 450 F               |
| Drainage/sewage: Septic tank      | Built: Not specified                | > 450 G                   |
|                                   | I                                   | Logement énergivore       |

In the hollow of a nest of preserved greenery, providing incomparable peace and quiet setting, old stone house restored in 2002, with both charm and comfort.

105 m<sup>2</sup> living

8 375 m<sup>2</sup>

## • Description ref n°2896 •

Stone house, type périgourdine, completely restored in 2002, including :

large living room of 51,23 m2 (living room with fireplace and wood-burning stove / dining room open to kitchen, 3 steps lead to an outbuilding with a closet (5,13 m2) distributing 2 bedrooms (11.25 and 9,50 m2), bathroom 3.57 m2 (washbasin and bath), w. c independent. Has the floor : landing, bedroom (12 m2), a room of