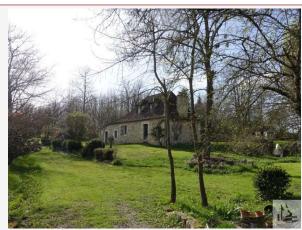

In the hollow of a nest of preserved greenery, providing incomparable peace and quiet setting, old stone house restored in 2002, with both charm and comfort.

105 m<sup>2</sup> living

8 375 m<sup>2</sup>

Double glazing wood. Gas central heating.

water of about 3.5 m2 (washbasin and w. c).

Items ancient conserved : exposed stone walls, wooden beams ceiling, old half-timbered and stone sink.

Garden both wild and structured, lined on one side by a wood, (which could be sold with the house)