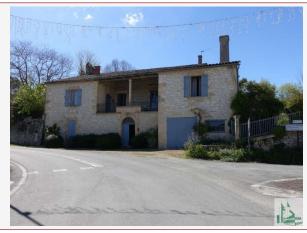

Swimming pool: Yes Ground floor living: No Work needed: Finitions / Décoration Fireplace: Yes open hearth Built: Not specified

Charming stone house in the center of the village of Montagnac close to all amenities. A living area of 265 m2. and a plot of 1862 m2.

\*The agency fees are entirely at the cost of the purchaser

Agence Immobilière Valadié

Professionnels de la transaction immobilière depuis 1960

Charming stone house in the center of the village of Montagnac with a living area of 265 m2. Close to all amenities. The entrance is through a hall / patio of 20 m2. comprising a side garage of 28 m2, concrete floor with a door leading to the outside and on the other side a cellar of 35 m2 and a laundry room of 15 m2 with floor tile floor (boiler, electric meter) .Access to the house is via a staircase leading to a covered terrace. The house includes: On the ground floor :- A bright living room of 57 m2, tiled floor, marble fireplace, beamed ceiling. A staircase leads upstairs and 2 windows overlooking the garden.-. A kitchen (cupboards, gas, furnace plates) of 20 m2, floor tile floor, beamed ceiling, fireplace. The kitchen provides access to two rooms can be independent: a room of 13.8 m2 with parquet floor and another room of 15 m2, wooden floor, a sink, a shower and a window with access to the terrace.- A bathroom of 9 m2, tiled floor, a bathroom, a toilet and a sink.- A suite room of 18 m2, old parquet floor, marble fireplace, fitted wardrobes.Upstairs overcome dessert:- A room of 17 m2, laminate wood floors, exposed beams, skylights.-A room of 10 m2, laminated parquet floor.- A bathroom 7.5 m2, laminated parquet floor, sink, toilet, shower.-Access to the attic.Outside :- A plot of 1862 m2.comfort:- Central oil fired heating.- Simple glazing.-Connection mains drainage.