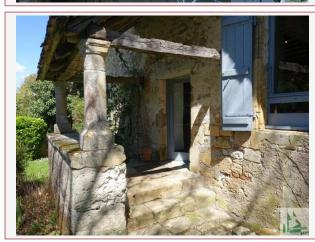

\*The agency fees are entirely at the cost of the purchaser

Agence Immobilière Valadié

Professionnels de la transaction immobilière depuis 1960

Charming stone house in the center of the village of Montagnac with a living area of 265 m2. Close to all amenities. The entrance is through a hall / patio of 20 m2. comprising a side garage of 28 m2, concrete floor with a door leading to the outside and on the other side a cellar of 35 m2 and a laundry room of 15 m2 with floor tile floor (boiler, electric meter) .Access to the house is via a staircase leading to a covered terrace. The house includes: On the ground floor :- A bright living room of 57 m2, tiled floor, marble fireplace, beamed ceiling. A staircase leads upstairs and 2 windows overlooking the garden.-. A kitchen (cupboards, gas, furnace plates) of 20 m2, floor tile floor, beamed ceiling, fireplace. The kitchen provides access to two rooms can be independent: a room of 13.8 m2 with parquet floor and another room of 15 m2, wooden floor, a sink, a shower and a window with access to the terrace.- A bathroom of 9 m2, tiled floor, a bathroom, a toilet and a sink.- A suite room of 18 m2, old parquet floor, marble fireplace, fitted wardrobes.Upstairs overcome dessert:- A room of 17 m2, laminate wood floors, exposed beams, skylights.-A room of 10 m2, laminated parquet floor.- A bathroom 7.5 m2, laminated parquet floor, sink, toilet, shower.-Access to the attic.Outside :- A plot of 1862 m2.comfort:- Central oil fired heating.- Simple glazing.-Connection mains drainage.