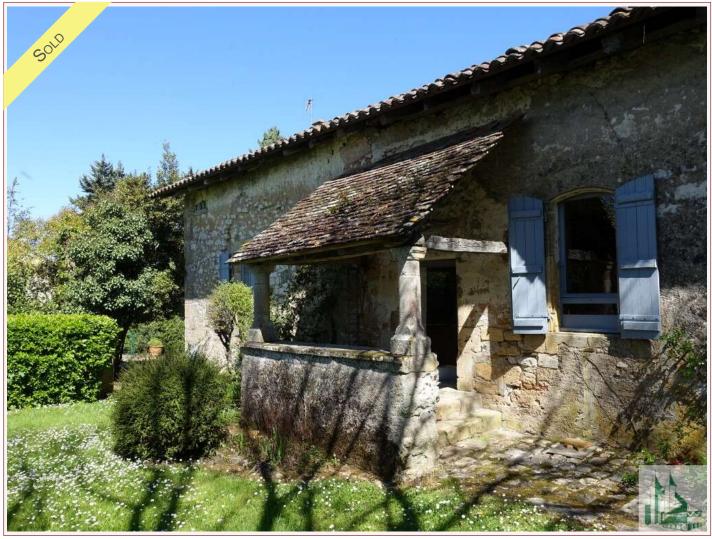

Swimming pool: Yes Ground floor living: No Work needed: Finitions / Décoration Fireplace: Yes open hearth Built: Not specified

Charming stone house in the center of the village of Montagnac close to all amenities. A living area of 265 m2. and a plot of 1862 m2.

\*The agency fees are entirely at the cost of the purchaser

Agence Immobilière Valadié

Professionnels de la transaction immobilière depuis 1960

Charming stone house in the center of the village of Montagnac with a living area of 265 m2. Close to all amenities. The entrance is through a hall / patio of 20 m2. comprising a side garage of 28 m2, concrete floor with a door leading to the outside and on the other side a cellar of 35 m2 and a laundry room of 15 m2 with floor tile floor (boiler, electric meter) .Access to the house is via a staircase leading to a covered terrace. The house includes: On the ground floor :- A bright living room of 57 m2, tiled floor, marble fireplace, beamed ceiling. A staircase leads upstairs and 2 windows overlooking the garden.-. A kitchen (cupboards, gas, furnace plates) of 20 m2, floor tile floor, beamed ceiling, fireplace. The kitchen provides access to two rooms can be independent: a room of 13.8 m2 with parquet floor and another room of 15 m2, wooden floor, a sink, a shower and a window with access to the terrace.- A bathroom of 9 m2, tiled floor, a bathroom, a toilet and a sink.- A suite room of 18 m2, old parquet floor, marble fireplace, fitted wardrobes.Upstairs overcome dessert:- A room of 17 m2, laminate wood floors, exposed beams, skylights.-A room of 10 m2, laminated parquet floor.- A bathroom 7.5 m2, laminated parquet floor, sink, toilet, shower.-Access to the attic.Outside :- A plot of 1862 m2.comfort:- Central oil fired heating.- Simple glazing.-Connection mains drainage.