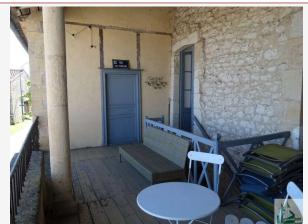

\*The agency fees are entirely at the cost of the purchaser

Agence Immobilière Valadié

Professionnels de la transaction immobilière depuis 1960

Charming stone house in the center of the village of Montagnac with a living area of 265 m2. Close to all amenities. The entrance is through a hall / patio of 20 m2. comprising a side garage of 28 m2, concrete floor with a door leading to the outside and on the other side a cellar of 35 m2 and a laundry room of 15 m2 with floor tile floor (boiler, electric meter) .Access to the house is via a staircase leading to a covered terrace. The house includes: On the ground floor :- A bright living room of 57 m2, tiled floor, marble fireplace, beamed ceiling. A staircase leads upstairs and 2 windows overlooking the garden.-. A kitchen (cupboards, gas, furnace plates) of 20 m2, floor tile floor, beamed ceiling, fireplace. The kitchen provides access to two rooms can be independent: a room of 13.8 m2 with parquet floor and another room of 15 m2, wooden floor, a sink, a shower and a window with access to the terrace.- A bathroom of 9 m2, tiled floor, a bathroom, a toilet and a sink.- A suite room of 18 m2, old parquet floor, marble fireplace, fitted wardrobes.Upstairs overcome dessert:- A room of 17 m2, laminate wood floors, exposed beams, skylights.-A room of 10 m2, laminated parquet floor.- A bathroom 7.5 m2, laminated parquet floor, sink, toilet, shower.-Access to the attic.Outside :- A plot of 1862 m2.comfort:- Central oil fired heating.- Simple glazing.-Connection mains drainage.