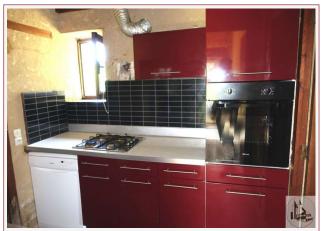

## • Description ref n°2968 •

Bright living room of 28.85 m2 with chimney " cantou ", kitchen area 5.5 m2, 1 room of 11.65 m2, shower room 2.45 m2, WC.

Upstairs 1 bedroom of 30 m2 on the ground.