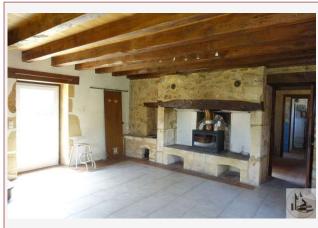

Work needed: Second work

Fireplace: Yes closed hearth

**Built:** Not specified

Logement économe

≤50 A 51 à 90 B DPE en cours

91 à 150 C

151 à 230 D

231 à 330 E

331 à 450 F

Logement énergivore

South of Sarlat and 4 min from a village with all shops, in a pleasant environment, charming stone house of about 80 m2 to finish to renovate, on a beautiful plot of 1900 m2.

## • Description ref n°2968 •

Bright living room of 28.85 m2 with chimney " cantou ", kitchen area 5.5 m2, 1 room of 11.65 m2, shower room 2.45 m2, WC.

Upstairs 1 bedroom of 30 m2 on the ground.