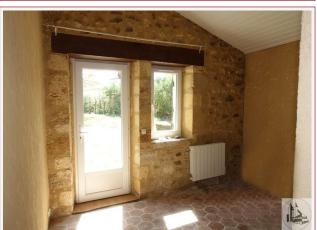

## • Description ref n°2968 •

Bright living room of 28.85 m2 with chimney " cantou ", kitchen area 5.5 m2, 1 room of 11.65 m2, shower room 2.45 m2, WC.

Upstairs 1 bedroom of 30 m2 on the ground.