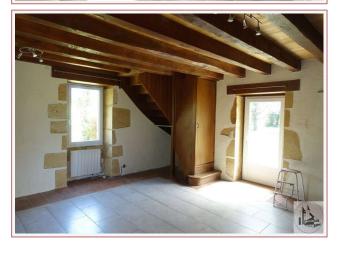

## • Description ref n°2968 •

Bright living room of 28.85 m2 with chimney " cantou ", kitchen area 5.5 m2, 1 room of 11.65 m2, shower room 2.45 m2, WC.

Upstairs 1 bedroom of 30 m2 on the ground.