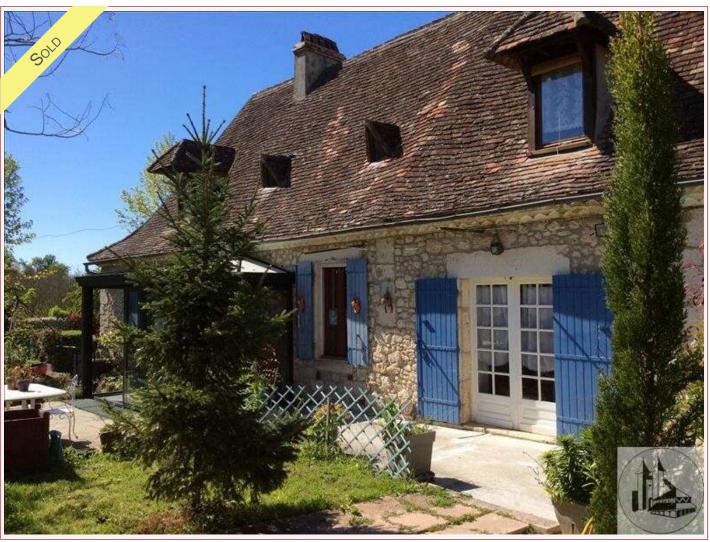

## Agence Immobilière Valadié

Professionnels de la transaction immobilière depuis 1960

Ref: 2973

• House - Issigeac •

Work needed: No work

Fireplace: Yes closed hearth

**Built:** Not specified

Beautiful farmhouse - main house and stone Cottage. Dovecote and outbuildings. Large Stone barn. Swimming pool and 3400 m2 of land, well. Close to Issigeac and South of Bergerac. Lots of character!

## • Description ref n°2973 •

Very nice farm with a big main house

Entry and porch; fully equipped Kitchen of 35m2 with a fireplace;

tiled floor and beams apparenets

Large Living room of 55 m 2 very bright with wooden floors and fireplace, French window opening onto the garden bathroom with Bathrobe and shower and wash basin - marble floor.