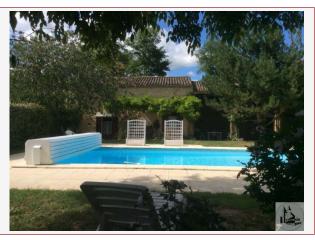

## **DETAILS**

Land surface: 3386 m<sup>2</sup>

Number of bedrooms: 5

Number of levels: 1

Type of heating: fuel et bois

**Drainage/sewage:** Septic tank

Swimming pool: Yes

Ground floor living: No

Work needed: No work

Fireplace: Yes closed hearth

**Built:** Not specified

Beautiful farmhouse - main house and stone Cottage. Dovecote and outbuildings. Large Stone barn. Swimming pool and 3400 m2 of land, well. Close to Issigeac and South of Bergerac. Lots of character!