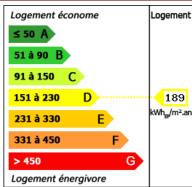

## **DETAILS**

Land surface: 3386 m<sup>2</sup>

Number of bedrooms: 5

Number of levels: 1

Type of heating: fuel et bois

**Drainage/sewage:** Septic tank

Swimming pool: Yes

Ground floor living: No