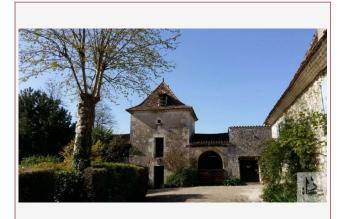

Work needed: No work

Fireplace: Yes closed hearth

**Built:** Not specified

Beautiful farmhouse - main house and stone Cottage. Dovecote and outbuildings. Large Stone barn. Swimming pool and 3400 m2 of land, well. Close to Issigeac and South of Bergerac. Lots of character!

Friends house or Cottage in stone of 90 m2 sold furnished

Entry

Lounge / dining room of 33m2 tiled floors, stone and beams

Fitted kitchen of 10m2

Shower room of 4.50 m2 with Shower and 2 basins Separate WC

Wooden staircase leading to The first floor, and the space mezzanine / office 5m2
Room 1 of 21,50m2, parquet floor
Bedroom 2 of 17m2 parquet floor

Dovecote etétable 19m 2 on the ground env - on 3 levels - Roof redone in good condition to be built