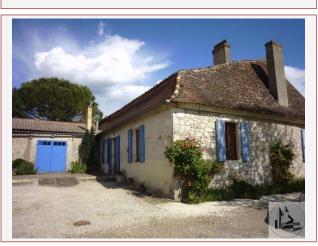

Work needed: No work

Fireplace: Yes closed hearth

**Built:** Not specified

Beautiful farmhouse - main house and stone Cottage. Dovecote and outbuildings. Large Stone barn. Swimming pool and 3400 m2 of land, well. Close to Issigeac and South of Bergerac. Lots of character!

## • Description ref n°2973 •

Very nice farm with a big main house

Entry and porch; fully equipped Kitchen of 35m2 with a fireplace;

tiled floor and beams apparenets

Large Living room of 55 m 2 very bright with wooden floors and fireplace, French window opening onto the garden bathroom with Bathrobe and shower and wash basin - marble floor.