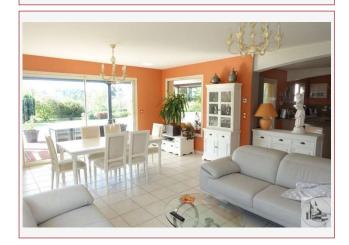

## • Description ref n°2980 •

Input 14.29 m2, living room-stay of 44.74 m2 floor to ceiling windows onto terrace, equipped kitchen with 10.60 m2, bedroom 1 of 14.52 m2 with dressing room of 4.63 m2, bedroom 2 of 11.12 m2, bathroom 6.28 m2 with Italian shower, clearance of 6.66 m2, WC. Upstairs : Bedroom 3 of 10 m2, bedroom 4 of 9,11 m2, shower room 4.84 m2, release 3,62 m2, WC.