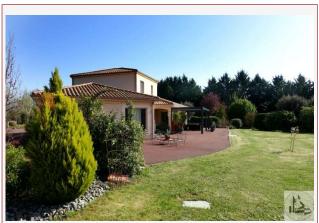

5 minutes from Sarlat, on a beautiful landscaped grounds of approximately 7500 m2 with a view, house in perfect state in 2008, 4 bedrooms of which 2 are walk-in, 2 garages, swimming pool recent 10x4 with dome retractable

Double glazing and mosquito net Underfloor heating tanks of recovery of rainwater Pool of 2017 10x4 flat bottom 1.50 m, with dome retractable automated Fenced and driveways coated Large terrace with pergola aluminum bioclimatic Electrical/LED Lighting 1 attached garage 1 garage annex