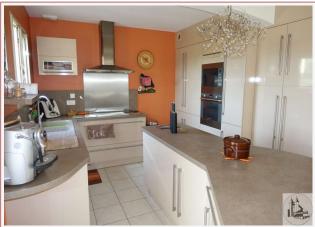

## • Description ref n°2980 •

Input 14.29 m2, living room-stay of 44.74 m2 floor to ceiling windows onto terrace, equipped kitchen with 10.60 m2, bedroom 1 of 14.52 m2 with dressing room of 4.63 m2, bedroom 2 of 11.12 m2, bathroom 6.28 m2 with Italian shower, clearance of 6.66 m2, WC. Upstairs : Bedroom 3 of 10 m2, bedroom 4 of 9,11 m2, shower room 4.84 m2, release 3,62 m2, WC.

Double glazing and mosquito net Underfloor heating tanks of recovery of rainwater Pool of 2017 10x4 flat bottom 1.50 m, with dome retractable automated Fenced and driveways coated Large terrace with pergola aluminum bioclimatic Electrical/LED Lighting 1 attached garage 1 garage annex