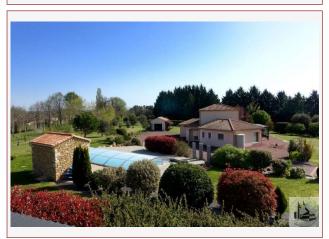

5 minutes from Sarlat, on a beautiful landscaped grounds of approximately 7500 m2 with a view, house in perfect state in 2008, 4 bedrooms of which 2 are walk-in, 2 garages, swimming pool recent 10x4 with dome retractable

Double glazing and mosquito net Underfloor heating tanks of recovery of rainwater Pool of 2017 10x4 flat bottom 1.50 m, with dome retractable automated Fenced and driveways coated Large terrace with pergola aluminum bioclimatic Electrical/LED Lighting 1 attached garage 1 garage annex