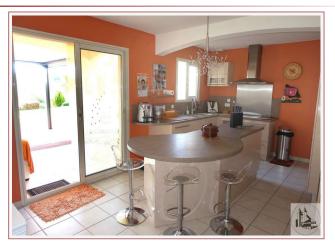

## • Description ref n°2980 •

Input 14.29 m2, living room-stay of 44.74 m2 floor to ceiling windows onto terrace, equipped kitchen with 10.60 m2, bedroom 1 of 14.52 m2 with dressing room of 4.63 m2, bedroom 2 of 11.12 m2, bathroom 6.28 m2 with Italian shower, clearance of 6.66 m2, WC. Upstairs : Bedroom 3 of 10 m2, bedroom 4 of 9,11 m2, shower room 4.84 m2, release 3,62 m2, WC.