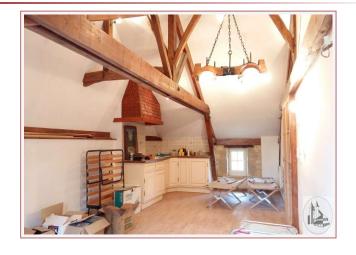

Wooden staircase from the lounge leading to the first floor. Hallway.

Bedroom 2 in the tower 10,45m2 with mezzanine of 8 m2-carpeted floor.

Bedroom 3 -14,3m2 floor vinyl, bathroom of 9m2 with shower, wash-hand basins.

Separate WC of 2,30m2.

Bedroom 4 of 17m2 with exposed beams and vinyl floor.

Second living room with corner kitchen of 37m2 - . Water supplie for the house from its own well.

Double glazing on the ground floor