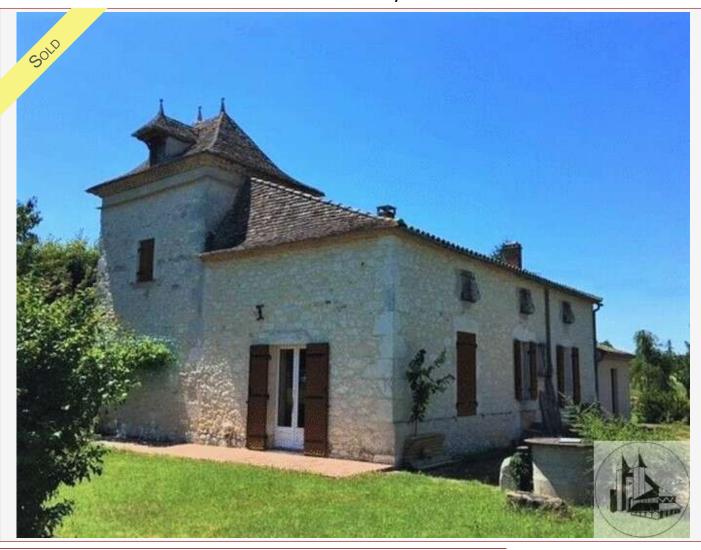

Large stone house on the edge of a hamlet, very close to the bastide town of Eymet. 4/5 bedrooms and land of over 5300m2 - South Bergerac.

222 m<sup>2</sup> living

5 364 m<sup>2</sup>

- Issigeac -Grand Rue 24560 Issigeac

## • Description ref n°3075 •

Stone house with a living area of 222m2 comprising of on the Ground floor: Entrance, Living/dining room of 45m2. 2 French windows opening onto the garden, tiled flooring, Insert, and air conditioning.