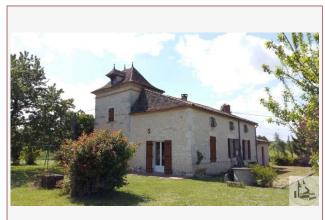

Large stone house on the edge of a hamlet, very close to the bastide town of Eymet. 4/5 bedrooms and land of over 5300m2 - South Bergerac.

222 m<sup>2</sup> living

5 364 m<sup>2</sup>

- Issigeac -Grand Rue 24560 Issigeac

## • Description ref n°3075 •

Stone house with a living area of 222m2 comprising of on the Ground floor: Entrance, Living/dining room of 45m2. 2 French windows opening onto the garden, tiled flooring, Insert, and air conditioning.