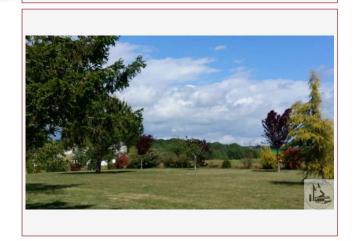

flooring, Insert, and air conditioning.

Off the living area- Office /bedroom of 13m2.

Equipped kitchen of 18m2, kitchen door to the attached garage of 42m2

Hallway, bathroom of 8 m2 with bath, shower, bidet, wash-hand basins. Separate WC 2,68m2, Bedroom 1 of 20m2 with fitted wardrobes, air conditioning, door access to the garden.

Wooden staircase from the lounge leading to the first floor. Hallway.

Bedroom 2 in the tower 10,45m2 with mezzanine of 8 m2-carpeted floor.

Bedroom 3 -14,3m2 floor vinyl, bathroom of 9m2 with shower, wash-hand basins.

Separate WC of 2,30m2.

Bedroom 4 of 17m2 with exposed beams and vinyl floor.

Second living room with corner kitchen of 37m2 - . Water supplie for the house from its own well.

Double glazing on the ground floor

Park land of 5364m2