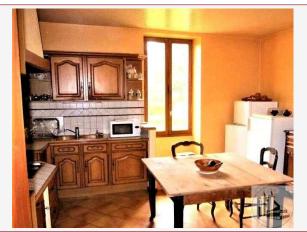

## • Description ref n°3075 •

Stone house with a living area of 222m2 comprising of on the Ground floor: Entrance, Living/dining room of 45m2. 2 French windows opening onto the garden, tiled flooring, Insert, and air conditioning.

Off the living area- Office /bedroom of 13m2.

Equipped kitchen of 18m2, kitchen door to the attached garage of 42m2

Hallway, bathroom of 8 m2 with bath, shower, bidet, wash-hand basins. Separate WC 2,68m2, Bedroom 1 of 20m2 with fitted wardrobes, air conditioning, door access to the garden.