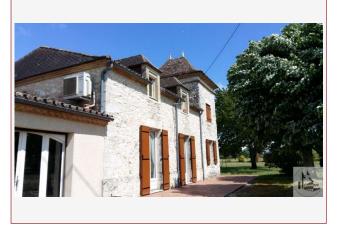

## • Description ref n°3075 •

Stone house with a living area of 222m2 comprising of on the Ground floor: Entrance, Living/dining room of 45m2. 2 French windows opening onto the garden, tiled flooring, Insert, and air conditioning.

Off the living area- Office /bedroom of 13m2.

Equipped kitchen of 18m2, kitchen door to the attached garage of 42m2

Hallway, bathroom of 8 m2 with bath, shower, bidet, wash-hand basins. Separate WC 2,68m2, Bedroom 1 of 20m2 with fitted wardrobes, air conditioning, door access to the garden.