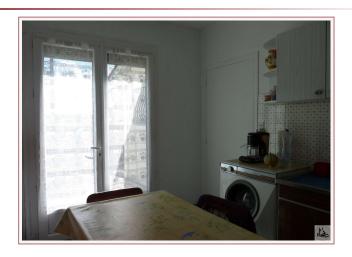

## Entry, tiled

bright living room of 31.65m2 with fireplace, floor to ceiling windows access to the terrace and window, stairway, staircase, tiled floor

kitchen of 10.6m2, door-window access to terrace, tiled floor, boiler fuel (geminox)