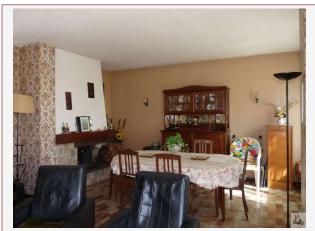

## Entry, tiled

bright living room of 31.65m2 with fireplace, floor to ceiling windows access to the terrace and window, stairway, staircase, tiled floor

kitchen of 10.6m2, door-window access to terrace, tiled floor, boiler fuel (geminox)