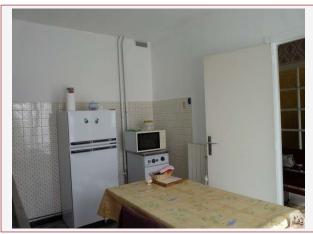

## Entry, tiled

bright living room of 31.65m2 with fireplace, floor to ceiling windows access to the terrace and window, stairway, staircase, tiled floor

kitchen of 10.6m2, door-window access to terrace, tiled floor, boiler fuel (geminox)