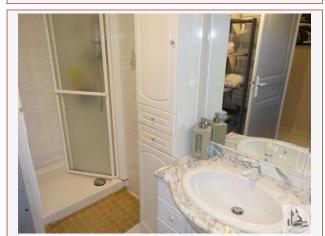

## • Description ref n°3169 •

Property including the main house consisting of a kitchen, living room, dining room, 4 bedrooms including a ground floor, a bathroom with bath-tub balnéo, a room d water with Italian shower, a back kitchen, a boiler room with pellet boiler. Gîte attached to the house with kitchen, living room, bathroom and two bedrooms on the ground floor. Large barn conversion adjacent to the cottage. Swimming pool. Double-glazed throughout. Solar panels. Sanitation by micro-station.