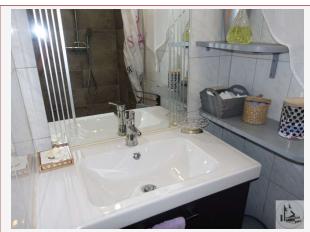

## • Description ref n°3169 •

Property including the main house consisting of a kitchen, living room, dining room, 4 bedrooms including a ground floor, a bathroom with bath-tub balnéo, a room d water with Italian shower, a back kitchen, a boiler room with pellet boiler. Gîte attached to the house with kitchen, living room, bathroom and two bedrooms on the ground floor. Large barn conversion adjacent to the cottage. Swimming pool. Double-glazed throughout. Solar panels. Sanitation by micro-station.