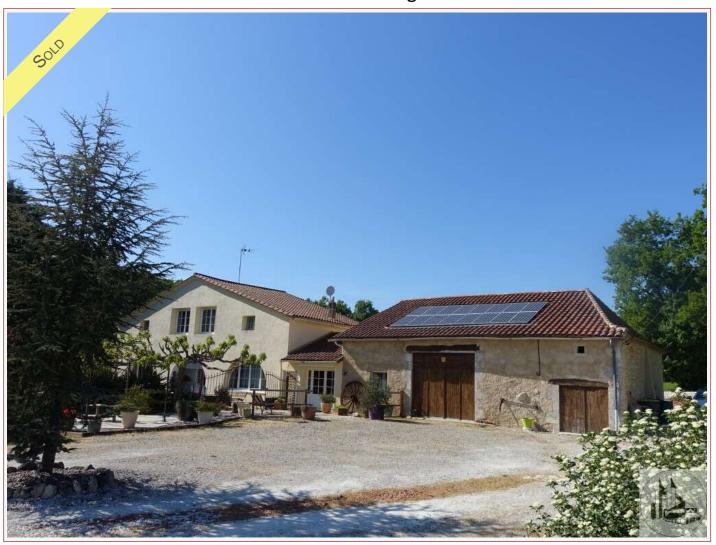

Work needed: No work

Fireplace: No

**Built:** Not specified

Charming house in the middle of the countryside in a isolated and bucolic and very quiet. Set consisting of a dwelling house, a cottage, a large barn conversion and a swimming pool.

## • Description ref n°3169 •

Property including the main house consisting of a kitchen, living room, dining room, 4 bedrooms including a ground floor, a bathroom with bath-tub balnéo, a room d water with Italian shower, a back kitchen, a boiler room with pellet boiler. Gîte attached to the house with kitchen, living room, bathroom and two bedrooms on the ground floor. Large barn conversion adjacent to the cottage. Swimming pool. Double-glazed throughout. Solar panels. Sanitation by micro-station.