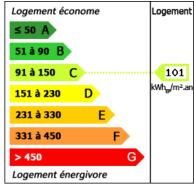

## Agence Immobilière Valadié

Professionnels de la transaction immobilière depuis 1960

Ref: 3169

• House - Issigeac •



## **DETAILS**

Land surface: 4.61 ha

Number of bedrooms: 7

Number of levels: 1

Type of heating: chauffage central aux granulés

Drainage/sewage: micro station

Swimming pool: Yes

**Ground floor living: No** 

Work needed: No work

Fireplace: No

**Built:** Not specified



Charming house in the middle of the countryside in a isolated and bucolic and very quiet. Set consisting of a dwelling house, a cottage, a large barn conversion and a swimming pool.

250 m<sup>2</sup> living

46 100 m<sup>2</sup>

- Villeréal -17 place de la Halle 47210 Villeréal

Tel: 05 53 36 08 27 villereal@valadie-immobilier.com

Price fees included

360 400 €

Agency fees: 6 % VAT included\* Price without fees: 340 000 €

\*The agency fees are entirely at the cost of the purchaser

Non-binding document



## Agence Immobilière Valadié

Professionnels de la transaction immobilière depuis 1960

## • Description ref n°3169 •

Property including the main house consisting of a kitchen, living room, dining room, 4 bedrooms including a ground floor, a bathroom with bath-tub balnéo, a room