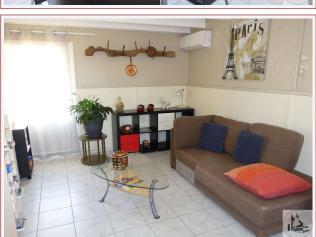

## • Description ref n°3169 •

Property including the main house consisting of a kitchen, living room, dining room, 4 bedrooms including a ground floor, a bathroom with bath-tub balnéo, a room d water with Italian shower, a back kitchen, a boiler room with pellet boiler. Gîte attached to the house with kitchen, living room, bathroom and two bedrooms on the ground floor. Large barn conversion adjacent to the cottage. Swimming pool. Double-glazed throughout. Solar panels. Sanitation by micro-station.