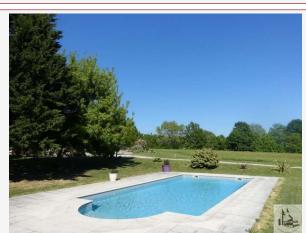

## **DETAILS**

Land surface: 4.61 ha

Number of bedrooms: 7

Number of levels: 1

Type of heating: chauffage central aux granulés

Drainage/sewage: micro station

Swimming pool: Yes

**Ground floor living: No** 

Work needed: No work

Fireplace: No

**Built:** Not specified

Charming house in the middle of the countryside in a isolated and bucolic and very quiet. Set consisting of a dwelling house, a cottage, a large barn conversion and a swimming pool.

## • Description ref n°3169 •

Property including the main house consisting of a kitchen, living room, dining room, 4 bedrooms including a ground floor, a bathroom with bath-tub balnéo, a room d water with Italian shower, a back kitchen, a boiler room with pellet boiler. Gîte attached to the house with kitchen, living room, bathroom and two bedrooms on the ground floor. Large barn conversion adjacent to the cottage. Swimming pool. Double-glazed throughout. Solar panels. Sanitation by micro-station.