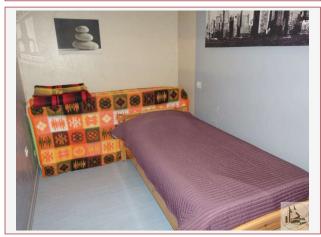

## **DETAILS**

Land surface: 4.61 ha

Number of bedrooms: 7

Number of levels: 1

Type of heating: chauffage central aux granulés

Drainage/sewage: micro station

Swimming pool: Yes

**Ground floor living: No** 

## • Description ref n°3169 •

Property including the main house consisting of a kitchen, living room, dining room, 4 bedrooms including a ground floor, a bathroom with bath-tub balnéo, a room d water with Italian shower, a back kitchen, a boiler room with pellet boiler. Gîte attached to the house with kitchen, living room, bathroom and two bedrooms on the ground floor. Large barn conversion adjacent to the cottage. Swimming pool. Double-glazed throughout. Solar panels. Sanitation by micro-station.