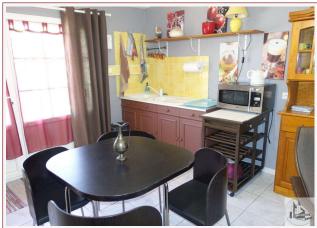

## • Description ref n°3169 •

Property including the main house consisting of a kitchen, living room, dining room, 4 bedrooms including a ground floor, a bathroom with bath-tub balnéo, a room d water with Italian shower, a back kitchen, a boiler room with pellet boiler. Gîte attached to the house with kitchen, living room, bathroom and two bedrooms on the ground floor. Large barn conversion adjacent to the cottage. Swimming pool. Double-glazed throughout. Solar panels. Sanitation by micro-station.