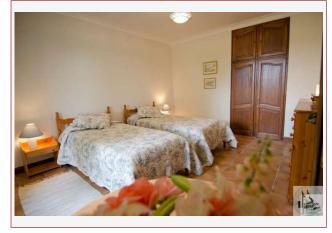

## • Description ref n°3224 •

House partially in stone, built on the beginning of 90s', including:

On the ground floor: fitted kitchen of 23,72 m2 (sink, gas hob, extractor hood, electric oven) and wood stove, dining room / living room (44,54 m2) with stone fireplace and wood burning stove, 2 bedrooms (16,11 and 16.3 m2) with closet, a corridor, a shower room (6,71 m2) with sink, bidet and shower, a w. c, a second shower room with washbasin, a laundry/storeroom (21 m2).

Upstairs: mezzanine of 21,45 m2 (can be used as a 4th bedroom), bedroom (16,92 m2) with cupboard, bathroom (16,9 m2) with cupboard (washbasin, bath, bidet and w. c)

Double-glazed windows. Electric heating. Water softener.