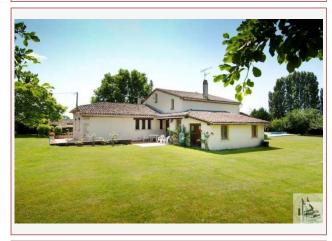

Work needed: No work

Fireplace: Yes open hearth

**Built:** Not specified

In a peaceful, rustic setting and a non-isolated, 2 min from the shops, house partially in stone, built on the beginning of 90's, where we can live on the ground floor, with a beautiful wooded park and a swimming pool.

Garage (48,47 m2). Workshop (33,76 m2). Shelter with covered terrace, a well and barbecue.

Beautiful, park-like garden with salt swimming pool (9m x 4.6 m).