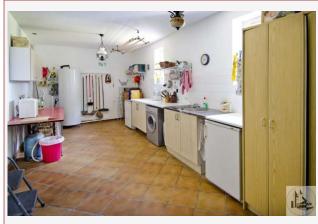

## • Description ref n°3224 •

House partially in stone, built on the beginning of 90s', including:

On the ground floor: fitted kitchen of 23,72 m2 (sink, gas hob, extractor hood, electric oven) and wood stove, dining room / living room (44,54 m2) with stone fireplace and wood burning stove, 2 bedrooms (16,11 and 16.3 m2) with closet, a corridor, a shower room (6,71 m2) with sink, bidet and shower, a w. c, a second shower room with washbasin, a laundry/storeroom (21 m2).