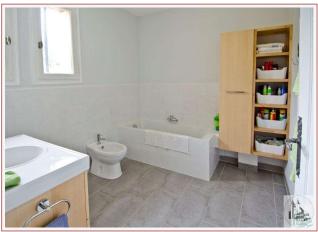

## • Description ref n°3224 •

House partially in stone, built on the beginning of 90s', including:

On the ground floor: fitted kitchen of 23,72 m2 (sink, gas hob, extractor hood, electric oven) and wood stove, dining room / living room (44,54 m2) with stone fireplace and wood burning stove, 2 bedrooms (16,11 and 16.3 m2) with closet, a corridor, a shower room (6,71 m2) with sink, bidet and shower, a w. c, a second shower room with washbasin, a laundry/storeroom (21 m2).

Upstairs: mezzanine of 21,45 m2 (can be used as a 4th bedroom), bedroom (16,92 m2) with cupboard, bathroom (16,9 m2) with cupboard (washbasin, bath, bidet and w. c)

Double-glazed windows. Electric heating. Water softener.