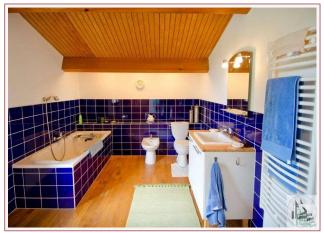

## • Description ref n°3224 •

House partially in stone, built on the beginning of 90s', including:

On the ground floor: fitted kitchen of 23,72 m2 (sink, gas hob, extractor hood, electric oven) and wood stove, dining room / living room (44,54 m2) with stone fireplace and wood burning stove, 2 bedrooms (16,11 and 16.3 m2) with closet, a corridor, a shower room (6,71 m2) with sink, bidet and shower, a w. c, a second shower room with washbasin, a laundry/storeroom (21 m2).

Upstairs: mezzanine of 21,45 m2 (can be used as a 4th bedroom), bedroom (16,92 m2) with cupboard, bathroom (16,9 m2) with cupboard (washbasin, bath, bidet and w. c)

Double-glazed windows. Electric heating. Water softener.