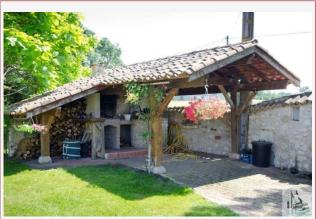

Garage (48,47 m2). Workshop (33,76 m2). Shelter with covered terrace, a well and barbecue.

Beautiful, park-like garden with salt swimming pool (9m x 4.6 m).