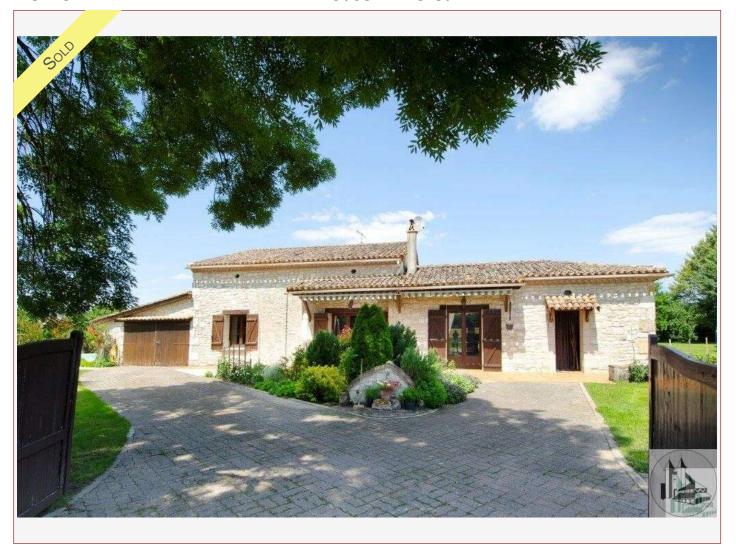

Work needed: No work

Fireplace: Yes open hearth

**Built:** Not specified

In a peaceful, rustic setting and a non-isolated, 2 min from the shops, house partially in stone, built on the beginning of 90's, where we can live on the ground floor, with a beautiful wooded park and a swimming pool.

## • Description ref n°3224 •

House partially in stone, built on the beginning of 90s', including:

On the ground floor: fitted kitchen of 23,72 m2 (sink, gas hob, extractor hood, electric oven) and wood stove, dining room / living room (44,54 m2) with stone fireplace and wood burning stove, 2 bedrooms (16,11 and 16.3 m2) with closet, a corridor, a shower room (6,71 m2) with sink, bidet and shower, a w. c, a second shower room with washbasin, a laundry/storeroom (21 m2).

Garage (48,47 m2). Workshop (33,76 m2). Shelter with covered terrace, a well and barbecue.

Beautiful, park-like garden with salt swimming pool (9m x 4.6 m).