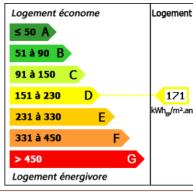

## **DETAILS**

Land surface: 3690 m<sup>2</sup>

Number of bedrooms: 3

Number of levels: 1

Type of heating: Electric

Drainage/sewage: Septic tank

Swimming pool: Yes

Ground floor living: No

Upstairs: mezzanine of 21,45 m2 (can be used as a 4th bedroom), bedroom (16,92 m2) with cupboard, bathroom (16,9 m2) with cupboard (washbasin, bath, bidet and w. c)

Double-glazed windows. Electric heating. Water softener.