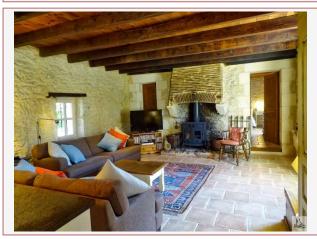

## • Description ref n°3419 •

Stone house with 105 m2 living space set out on one level with 2 bedrooms and 2 bathrooms

The house consists of an entrance, large living space of 50m2 with living room with wood burner-Lovely new fully equipped kitchen with granite work top, exposed stone wall and beams --terracotta tiled floor.