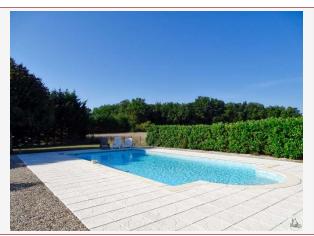

Wonderful 10m x 5m swimming pool and surrounding terracing with alarm and electronic security cover - Flowered garden of 2150m2 (around half an acre) with views over the fields and the surrounding countryside. Wood shed and small storage areas- Terraces.