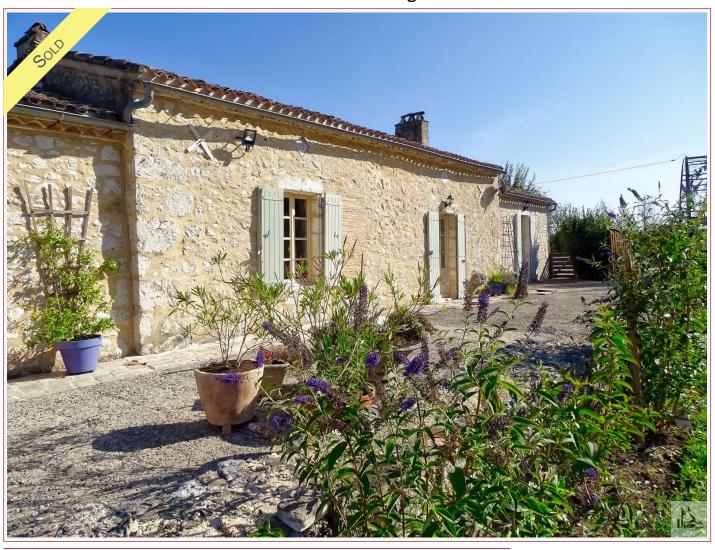

331 à 450 F

Logement énergivore

Near Issigeac - beautiful medieval village - South-Bergerac -

- Gorgeous stone house - 2 bedrooms and 2 bathrooms - quality renovation - Tastefully decorated. Perfect for second home or rental - single storey

## • Description ref n°3419 •

Stone house with 105 m2 living space set out on one level with 2 bedrooms and 2 bathrooms

The house consists of an entrance, large living space of 50m2 with living room with wood burner-Lovely new fully equipped kitchen with granite work top, exposed stone wall and beams --terracotta tiled floor.