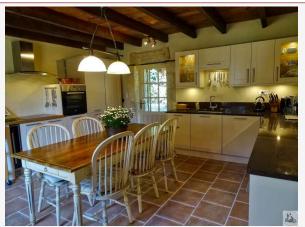

## • Description ref n°3419 •

Stone house with 105 m2 living space set out on one level with 2 bedrooms and 2 bathrooms

The house consists of an entrance, large living space of 50m2 with living room with wood burner-Lovely new fully equipped kitchen with granite work top, exposed stone wall and beams --terracotta tiled floor.