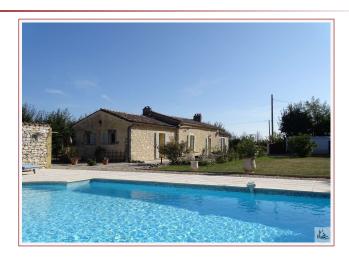

Wonderful 10m x 5m swimming pool and surrounding terracing with alarm and electronic security cover - Flowered garden of 2150m2 (around half an acre) with views over the fields and the surrounding countryside. Wood shed and small storage areas- Terraces.