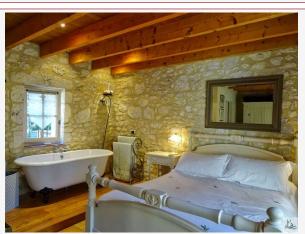

French doors the kitchen opening on a covered terrace of approx 20m2.

Bedroom 1 - 23m2 with a bathroom space with frees standing bathtub -

Door from the bedroom to the south wacing terrace at the front of the house .