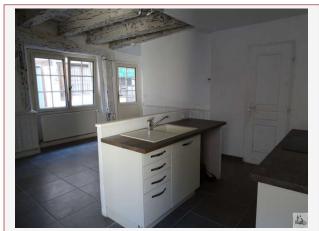

### • Description ref n°3532 •

The house is located in the heart of a village with all sho and amenities by foot

It consists at the ground floor an entrance hall, wooden staircase leading to the first floor.

Dining room / Living room of 27m2 with open equipped kitchen. Closet -2m2 - Tiled floor.

1 Floor – landin- 5,50m2.

Bedroom 1 13,35m2 with shower room then a 6,50m2 with shower, WC and basin.

Bedroom 2 of 14,50m2. Parquet flooring, old floor.