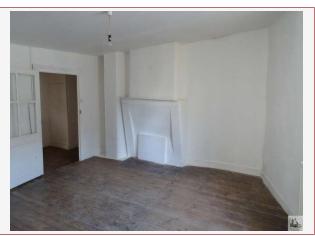

Dining room / Living room of 27m2 with open equipped kitchen. Closet -2m2 - Tiled floor.

1 Floor – landin- 5,50m2.

Bedroom 1 13,35m2 with shower room then a 6,50m2 with shower, WC and basin.

Bedroom 2 of 14,50m2. Parquet flooring, old floor.

Beams and exposed stone walls

Double-glazed windows. Oil Central heating.