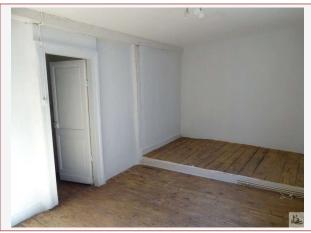

Dining room / Living room of 27m2 with open equipped kitchen. Closet -2m2 - Tiled floor.

1 Floor – landin- 5,50m2.

Bedroom 1 13,35m2 with shower room then a 6,50m2 with shower, WC and basin.

Bedroom 2 of 14,50m2. Parquet flooring, old floor.

Beams and exposed stone walls

Double-glazed windows. Oil Central heating.