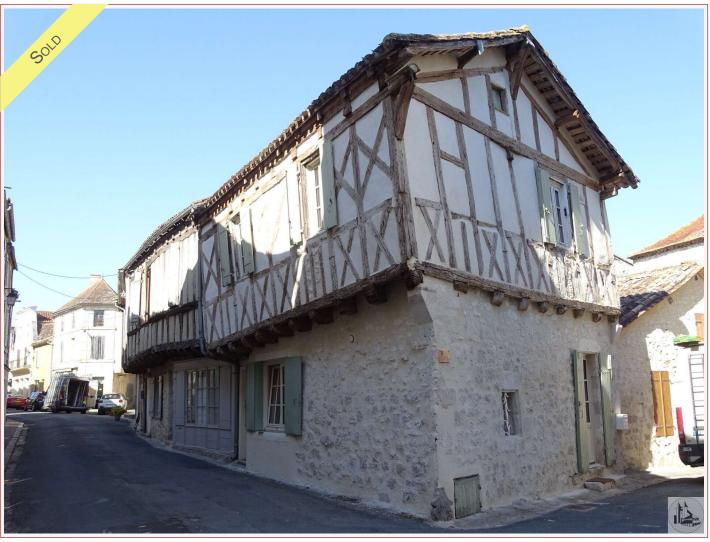

Charming medieval house built stone and half-timbering, located in the heart of a historic and dynamic village - Just 15 mins from Bergerac. Perfect 'lock up and go'

### • Description ref n°3532 •

The house is located in the heart of a village with all sho and amenities by foot

It consists at the ground floor an entrance hall, wooden staircase leading to the first floor.