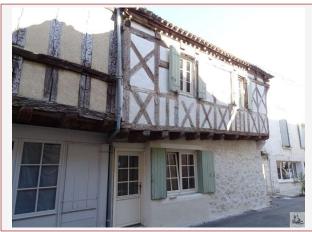

Charming medieval house built stone and half-timbering, located in the heart of a historic and dynamic village - Just 15 mins from Bergerac. Perfect 'lock up and go'

### • Description ref n°3532 •

The house is located in the heart of a village with all sho and amenities by foot

It consists at the ground floor an entrance hall, wooden staircase leading to the first floor.