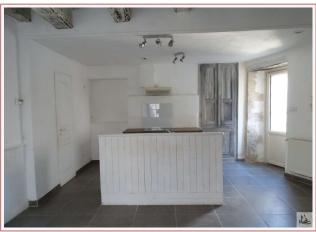

### • Description ref n°3532 •

The house is located in the heart of a village with all sho and amenities by foot

It consists at the ground floor an entrance hall, wooden staircase leading to the first floor.

Dining room / Living room of 27m2 with open equipped kitchen. Closet -2m2 - Tiled floor.

1 Floor – landin- 5,50m2.

Bedroom 1 13,35m2 with shower room then a 6,50m2 with shower, WC and basin.

Bedroom 2 of 14,50m2. Parquet flooring, old floor.