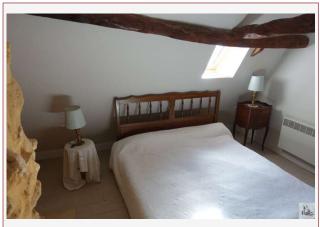

## • Description ref n°3614 •

Entry of 6.94 m2, living room of 26.68 m2 with fireplace, kitchen area of 3.05 m2, bedroom 12.70 m2, bathroom of 3.72 m2 with wc.

Upstairs bedroom under roof of 9.50 m2, a water point with wc of 2.5 m2.