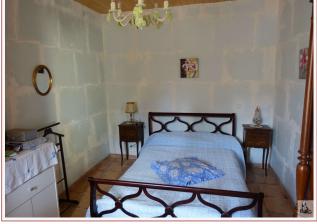

## • Description ref n°3614 •

Entry of 6.94 m2, living room of 26.68 m2 with fireplace, kitchen area of 3.05 m2, bedroom 12.70 m2, bathroom of 3.72 m2 with wc.

Upstairs bedroom under roof of 9.50 m2, a water point with wc of 2.5 m2.