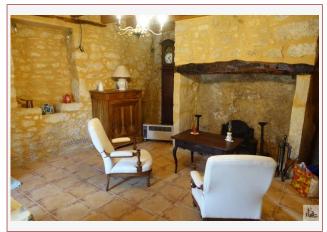

## • Description ref n°3614 •

Entry of 6.94 m2, living room of 26.68 m2 with fireplace, kitchen area of 3.05 m2, bedroom 12.70 m2, bathroom of 3.72 m2 with wc.

Upstairs bedroom under roof of 9.50 m2, a water point with wc of 2.5 m2.

Electric heating - Sanitation-wastewater Joinery recent double glazing.