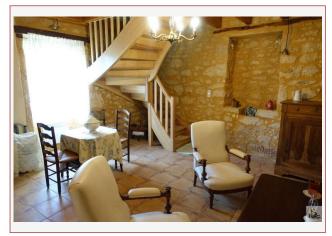

## • Description ref n°3614 •

Entry of 6.94 m2, living room of 26.68 m2 with fireplace, kitchen area of 3.05 m2, bedroom 12.70 m2, bathroom of 3.72 m2 with wc.

Upstairs bedroom under roof of 9.50 m2, a water point with wc of 2.5 m2.

Electric heating - Sanitation-wastewater Joinery recent double glazing.