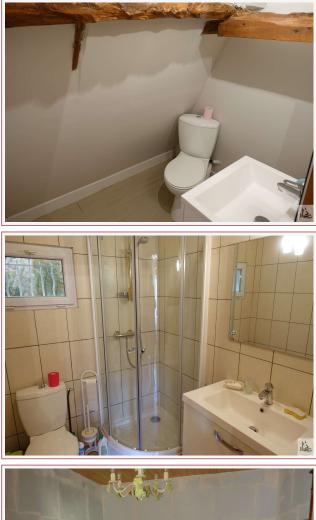

## • Description ref n°3614 •

Entry of 6.94 m2, living room of 26.68 m2 with fireplace, kitchen area of 3.05 m2, bedroom 12.70 m2, bathroom of 3.72 m2 with wc.

Upstairs bedroom under roof of 9.50 m2, a water point with wc of 2.5 m2.