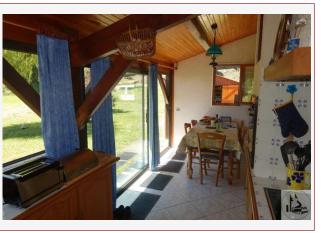

## • Description ref n°3722 •

Entrance of 5 m2 with cupboard, lounge dining room of 35 m2 with fireplace , veranda of 16 m2 with fitted kitchen and space meal , 3 rooms of 10 m2 , bathroom of 5.5 m2, TOILET 3 m2, and clearance of 4 m2.