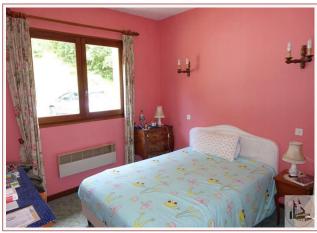

## • Description ref n°3722 •

Entrance of 5 m2 with cupboard, lounge dining room of 35 m2 with fireplace , veranda of 16 m2 with fitted kitchen and space meal , 3 rooms of 10 m2 , bathroom of 5.5 m2, TOILET 3 m2, and clearance of 4 m2.