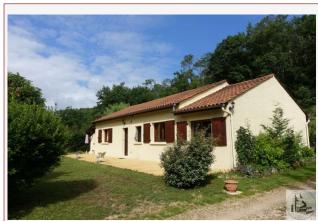

Work needed: No work

Fireplace: Yes open hearth

**Built: 1982** 

7 min South of Sarlat, in a charming environment, nice single-storey house of 3 bedrooms, living room of 36 m2 with fireplace, kitchen veranda, garage, beautiful land of 4000 m2 landscaped over 5000 m2 of wood.

96 m<sup>2</sup> living

9 080 m<sup>2</sup>

- Sarlat -22 Avenue Thiers 24200 Sarlat-la-Canéda

Tel: 05 53 28 94 22 sarlat@valadie-immobilier.com

Price fees included

180 830 €

Agency fees: 7 % VAT included\* Price without fees: 169 000 €