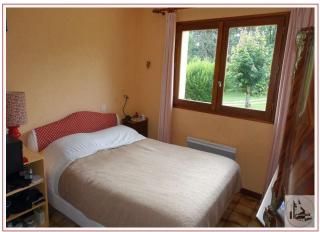

## • Description ref n°3722 •

Entrance of 5 m2 with cupboard, lounge dining room of 35 m2 with fireplace , veranda of 16 m2 with fitted kitchen and space meal , 3 rooms of 10 m2 , bathroom of 5.5 m2, TOILET 3 m2, and clearance of 4 m2.