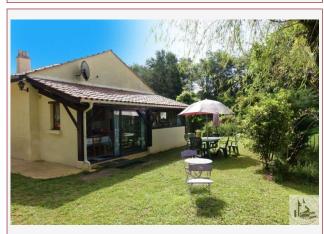

Work needed: No work

Fireplace: Yes open hearth

**Built: 1982** 

7 min South of Sarlat, in a charming environment, nice single-storey house of 3 bedrooms, living room of 36 m2 with fireplace, kitchen veranda, garage, beautiful land of 4000 m2 landscaped over 5000 m2 of wood.