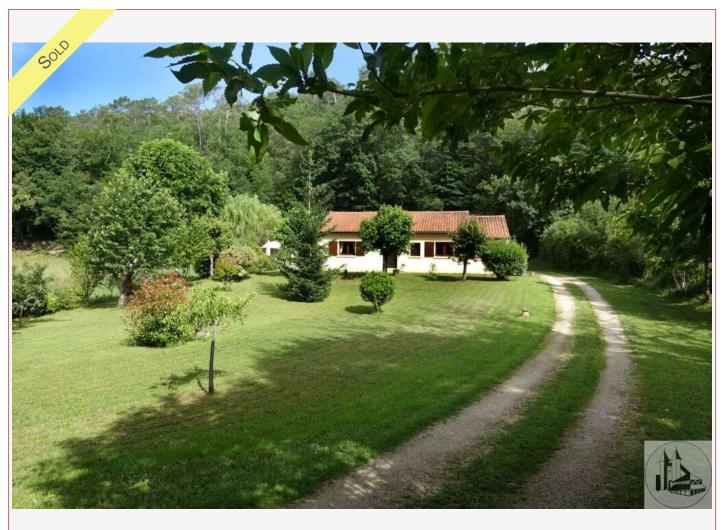

Work needed: No work

Fireplace: Yes open hearth

**Built: 1982** 

7 min South of Sarlat, in a charming environment, nice single-storey house of 3 bedrooms, living room of 36 m2 with fireplace, kitchen veranda, garage, beautiful land of 4000 m2 landscaped over 5000 m2 of wood.

96 m<sup>2</sup> living

9 080 m<sup>2</sup>

- Sarlat -22 Avenue Thiers 24200 Sarlat-la-Canéda

Tel: 05 53 28 94 22 sarlat@valadie-immobilier.com

Price fees included

180 830 €

Agency fees: 7 % VAT included\* Price without fees: 169 000 €