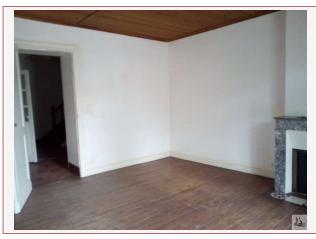

### • Description ref n°3835 •

House of village old, attached by a side comprising on the ground floor a room of 19m2, floor parquet, fireplace, ceiling panelling, walls covered with fabric glass, glass door giving on the street; a room of 19m2, floor tiles old, the walls covered with canvas, glass, 1 glass door on street side, 1 glazed door to side garden, ceiling joisting wood; a kitchen of 15m2, basin, fitted cupboard old, fireplace, floor tile former, 1 glazed door to side garden, ceiling joisting wood; release 2.7m2 opening onto a barn/garage of 115 m2 (to renovate), the separate toilet and bathroom 5.5m2 (bath, bidet, basin) are extensions carried out in the barn. A hall of 10m2, walls, canvas, glass-tiled old, with staircase, ceiling joisting wood