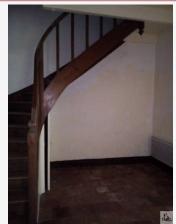

### • Description ref n°3835 •

House of village old, attached by a side comprising on the ground floor a room of 19m2, floor parquet, fireplace, ceiling panelling, walls covered with fabric glass, glass door giving on the street; a room of 19m2, floor tiles old, the walls covered with canvas, glass, 1 glass door on street side, 1 glazed door to side garden, ceiling joisting wood; a kitchen of 15m2, basin, fitted cupboard old, fireplace, floor tile former, 1 glazed door to side garden, ceiling joisting wood; release 2.7m2 opening onto a barn/garage of 115 m2 (to renovate), the separate toilet and bathroom 5.5m2 (bath, bidet, basin) are extensions carried out in the barn. A hall of 10m2, walls, canvas, glass-tiled old, with staircase, ceiling joisting wood