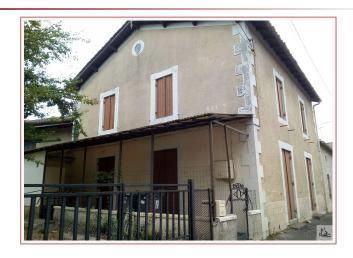

### • Description ref n°3835 •

House of village old, attached by a side comprising on the ground floor a room of 19m2, floor parquet, fireplace, ceiling panelling, walls covered with fabric glass, glass door giving on the street; a room of 19m2, floor tiles old, the walls covered with canvas, glass, 1 glass door on street side, 1 glazed door to side garden, ceiling joisting wood; a kitchen of 15m2, basin, fitted cupboard old, fireplace, floor tile former, 1 glazed door to side garden, ceiling joisting wood; release 2.7m2 opening onto a barn/garage of 115 m2 (to renovate), the separate toilet and bathroom 5.5m2 (bath, bidet, basin) are extensions carried out in the barn. A hall of 10m2, walls, canvas, glass-tiled old, with staircase, ceiling joisting wood

Attic accessible, non-convertible with glass wool on the ground

Covered terrace to the garden side (about 17m2)

Electric heating, joinery double glazing
Provide renovation work and handed over to the taste of
the day