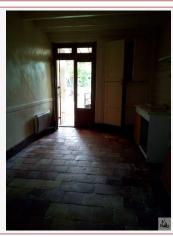

### • Description ref n°3835 •

House of village old, attached by a side comprising on the ground floor a room of 19m2, floor parquet, fireplace, ceiling panelling, walls covered with fabric glass, glass door giving on the street; a room of 19m2, floor tiles old, the walls covered with canvas, glass, 1 glass door on street side, 1 glazed door to side garden, ceiling joisting wood; a kitchen of 15m2, basin, fitted cupboard old, fireplace, floor tile former, 1 glazed door to side garden, ceiling joisting wood; release 2.7m2 opening onto a barn/garage of 115 m2 (to renovate), the separate toilet and bathroom 5.5m2 (bath, bidet, basin) are extensions carried out in the barn. A hall of 10m2, walls, canvas, glass-tiled old, with staircase, ceiling joisting wood