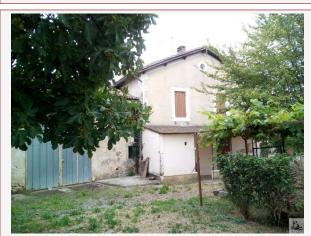

Logement énergivore

Old house in village with a few amenities. Beautiful living area, adjoining outbuilding, patio enclosed.

Ideal first purchase / rental investment

### • Description ref n°3835 •

House of village old, attached by a side comprising on the ground floor a room of 19m2, floor parquet, fireplace, ceiling panelling, walls covered with fabric glass, glass door giving on the street; a room of 19m2, floor tiles old, the walls covered with canvas, glass, 1 glass door on street side, 1 glazed door to side garden, ceiling joisting wood; a kitchen of 15m2, basin, fitted cupboard old, fireplace, floor tile former, 1 glazed door to side garden, ceiling joisting wood; release 2.7m2 opening onto a barn/garage of 115 m2 (to renovate), the separate toilet and bathroom 5.5m2 (bath, bidet, basin) are extensions carried out in the barn. A hall of 10m2, walls, canvas, glass-tiled old, with staircase, ceiling joisting wood

Enclosed garden of approximately 500m2