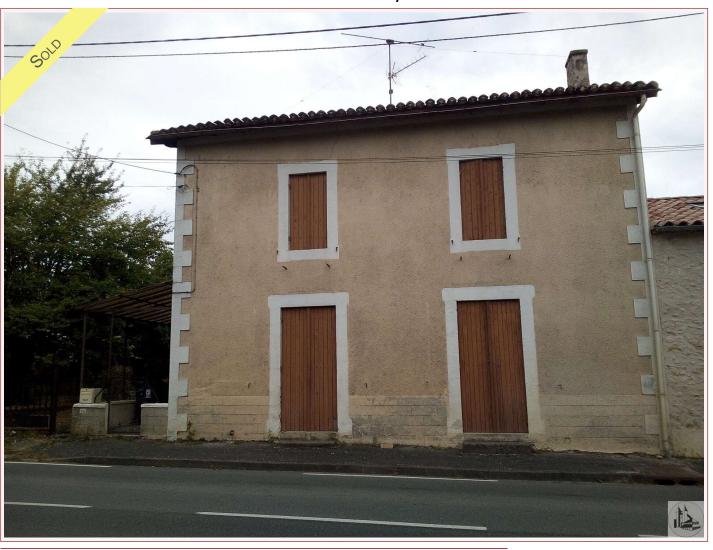

### • Description ref n°3835 •

House of village old, attached by a side comprising on the ground floor a room of 19m2, floor parquet, fireplace, ceiling panelling, walls covered with fabric glass, glass door giving on the street; a room of 19m2, floor tiles old, the walls covered with canvas, glass, 1 glass door on street side, 1 glazed door to side garden, ceiling joisting wood; a kitchen of 15m2, basin, fitted cupboard old, fireplace, floor tile former, 1 glazed door to side garden, ceiling joisting wood; release 2.7m2 opening onto a barn/garage of 115 m2 (to renovate), the separate toilet and bathroom 5.5m2 (bath, bidet, basin) are extensions carried out in the barn. A hall of 10m2, walls, canvas, glass-tiled old, with staircase, ceiling joisting wood