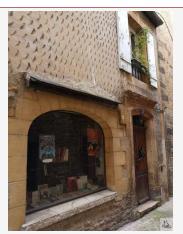

### • Description ref n°3886 •

Rez of street: local 27.97 m2, back-shop of 9.74 with corner kitchen, shower room of 5 m2 with wc. Entrance to the apartment independent of 4.78 m2.

Has the floor: a stay of 27.97 with open fireplace, kitchen of 9.21 m2, bedroom of 10 m2, bathroom of 4.57 m2 with wc.

On the second floor : palliate of 4.03 m2, bedroom 11 m2, shower room of 5.76 m2 with wc and room 21.66 m2.

Gas heating of city - double glazing partial - connection to the sewage system.

For more information : www.valadie-immobilier.com Julie and Sébastien LESCURE 05.53.28.94.22