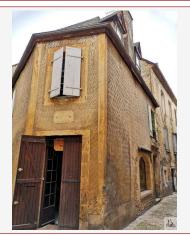

331 à 450 F

Logement énergivore

At the heart of the medieval city, house of character to renovate on 3 levels, composed of a local independent (trade possible), and an apartment of 93 m<sup>2</sup> with 3 bedrooms.

### • Description ref n°3886 •

Rez of street: local 27.97 m2, back-shop of 9.74 with corner kitchen, shower room of 5 m2 with wc. Entrance to the apartment independent of 4.78 m2.

Has the floor: a stay of 27.97 with open fireplace, kitchen of 9.21 m2, bedroom of 10 m2, bathroom of 4.57 m2 with wc.