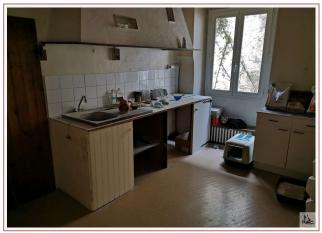

### • Description ref n°3886 •

Rez of street: local 27.97 m2, back-shop of 9.74 with corner kitchen, shower room of 5 m2 with wc. Entrance to the apartment independent of 4.78 m2.

Has the floor: a stay of 27.97 with open fireplace, kitchen of 9.21 m2, bedroom of 10 m2, bathroom of 4.57 m2 with wc.