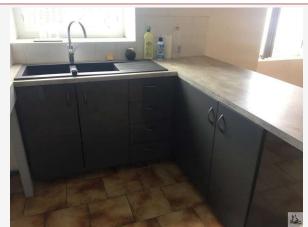

## • Description ref n°3906 •

An apartment located on the 1st floor with a balcony in a building in stone. A surface of 69,94 m2 carrez law including :

- an entrance to a kitchen/dining room/living room of 31.5 m2 approximately, a closet with the electrical panel, tiled flooring. Fitted kitchen (extractor hood, sink, cupboards and work plan)