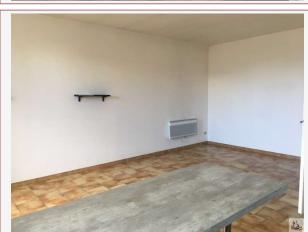

- a clearance of 2.5 m2 approx, tiled flooring,
- a room 16.1 m2 approx, tiled flooring, door-window
- a bedroom of 14.3 m2 approx, tiled flooring,
- a bathroom of 5.2 m2 (bath, washbasin, dry-towel rail, cupboard with tank, tiled flooring, faience and vmc
- a separate wc of 1.2 m2 approx, tiled flooring.