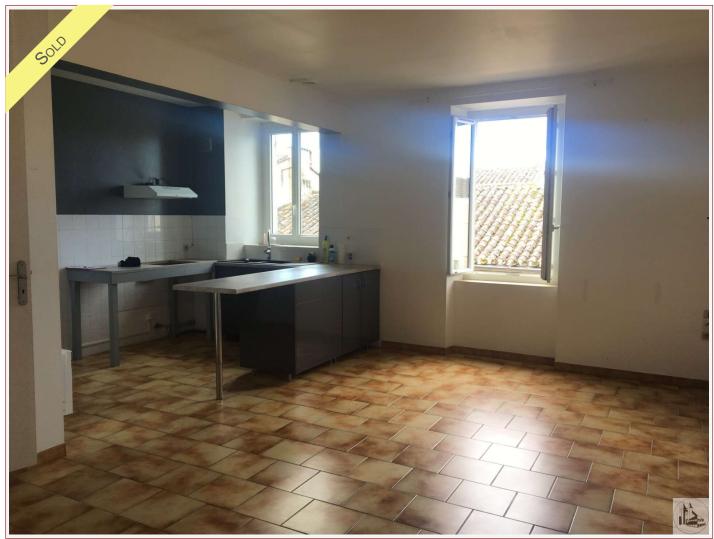

## • Description ref n°3906 •

An apartment located on the 1st floor with a balcony in a building in stone. A surface of 69,94 m2 carrez law including :

- an entrance to a kitchen/dining room/living room of 31.5 m2 approximately, a closet with the electrical panel, tiled flooring. Fitted kitchen (extractor hood, sink, cupboards and work plan)

- a clearance of 2.5 m2 approx, tiled flooring,
- a room 16.1 m2 approx, tiled flooring, door-window
- a bedroom of 14.3 m2 approx, tiled flooring,
- a bathroom of 5.2 m2 (bath, washbasin, dry-towel rail, cupboard with tank, tiled flooring, faience and vmc
- a separate wc of 1.2 m2 approx, tiled flooring.