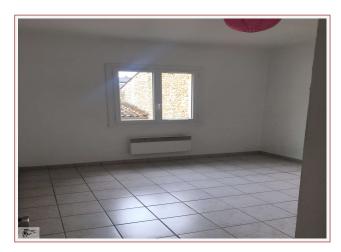

- a clearance of 2.5 m2 approx, tiled flooring,
- a room 16.1 m2 approx, tiled flooring, door-window
- a bedroom of 14.3 m2 approx, tiled flooring,
- a bathroom of 5.2 m2 (bath, washbasin, dry-towel rail, cupboard with tank, tiled flooring, faience and vmc
- a separate wc of 1.2 m2 approx, tiled flooring.