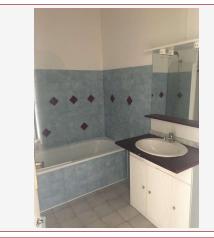

- a clearance of 2.5 m2 approx, tiled flooring,
- a room 16.1 m2 approx, tiled flooring, door-window
- a bedroom of 14.3 m2 approx, tiled flooring,
- a bathroom of 5.2 m2 (bath, washbasin, dry-towel rail, cupboard with tank, tiled flooring, faience and vmc
- a separate wc of 1.2 m2 approx, tiled flooring.