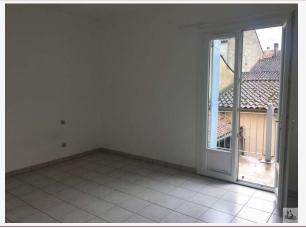

- a clearance of 2.5 m2 approx, tiled flooring,
- a room 16.1 m2 approx, tiled flooring, door-window
- a bedroom of 14.3 m2 approx, tiled flooring,
- a bathroom of 5.2 m2 (bath, washbasin, dry-towel rail, cupboard with tank, tiled flooring, faience and vmc
- a separate wc of 1.2 m2 approx, tiled flooring.