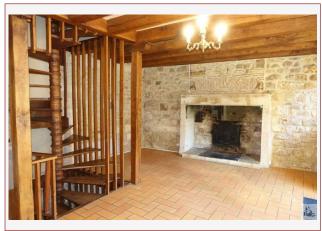

To the South of Sarlat, in a quiet district d' a village all trade, charming house of character, 3 bedrooms ,2 bathrooms, main room of approximately 33 m2 with a large fireplace, double glazing, all has sewer .

## • Description ref n°3908 •

Ground floor:

Entry/release 6.30 m2, 1 room of 16 m2 + bathroom of 4 m2 .

Upstairs : A room of 33 m2 with kitchen corner and a large fireplace

2 nd floor : 2 rooms with sloping ceilings and a bathroom