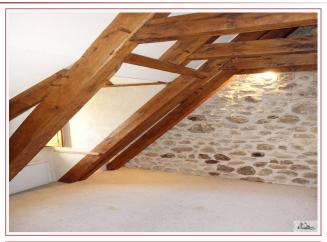

## • Description ref n°3908 •

Ground floor:

Entry/release 6.30 m2, 1 room of 16 m2 + bathroom of 4 m2 .

Upstairs : A room of 33 m2 with kitchen corner and a large fireplace

2 nd floor : 2 rooms with sloping ceilings and a bathroom