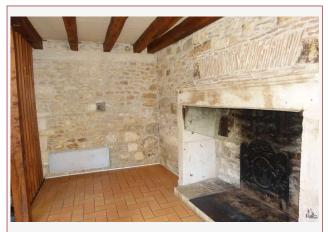

To the South of Sarlat, in a quiet district d' a village all trade, charming house of character, 3 bedrooms ,2 bathrooms, main room of approximately 33 m2 with a large fireplace, double glazing, all has sewer .

## • Description ref n°3908 •

Ground floor:

Entry/release 6.30 m2, 1 room of 16 m2 + bathroom of 4 m2 .

Upstairs : A room of 33 m2 with kitchen corner and a large fireplace

2 nd floor : 2 rooms with sloping ceilings and a bathroom