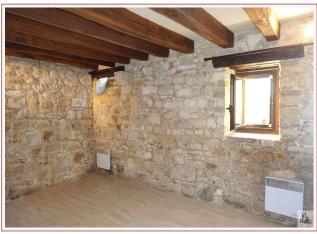

To the South of Sarlat, in a quiet district d' a village all trade, charming house of character, 3 bedrooms ,2 bathrooms, main room of approximately 33 m2 with a large fireplace, double glazing, all has sewer .

## • Description ref n°3908 •

Ground floor:

Entry/release 6.30 m2, 1 room of 16 m2 + bathroom of 4 m2 .

Upstairs : A room of 33 m2 with kitchen corner and a large fireplace

2 nd floor : 2 rooms with sloping ceilings and a bathroom