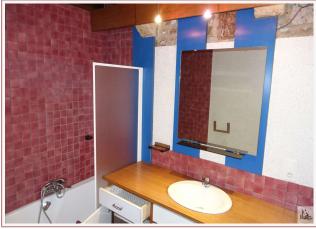

## • Description ref n°3908 •

Ground floor:

Entry/release 6.30 m2, 1 room of 16 m2 + bathroom of 4 m2 .

Upstairs : A room of 33 m2 with kitchen corner and a large fireplace

2 nd floor : 2 rooms with sloping ceilings and a bathroom