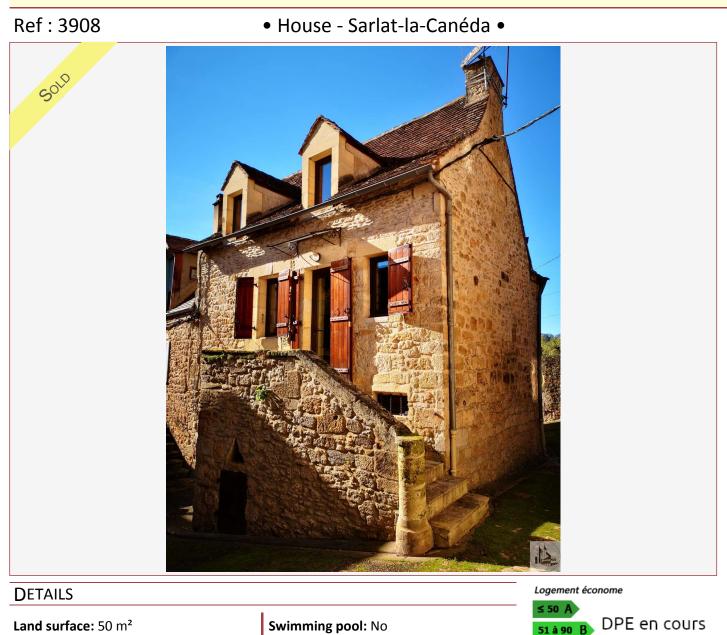

To the South of Sarlat, in a quiet district d' a village all trade, charming house of character, 3 bedrooms ,2 bathrooms, main room of approximately 33 m2 with a large fireplace, double glazing, all has sewer .

## • Description ref n°3908 •

Ground floor:

Entry/release 6.30 m2, 1 room of 16 m2 + bathroom of 4 m2 .

Upstairs : A room of 33 m2 with kitchen corner and a large fireplace

2 nd floor : 2 rooms with sloping ceilings and a bathroom