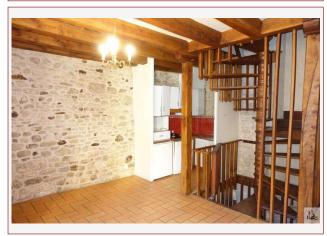

To the South of Sarlat, in a quiet district d' a village all trade, charming house of character, 3 bedrooms ,2 bathrooms, main room of approximately 33 m2 with a large fireplace, double glazing, all has sewer .

## • Description ref n°3908 •

Ground floor:

Entry/release 6.30 m2, 1 room of 16 m2 + bathroom of 4 m2 .

Upstairs : A room of 33 m2 with kitchen corner and a large fireplace

2 nd floor : 2 rooms with sloping ceilings and a bathroom