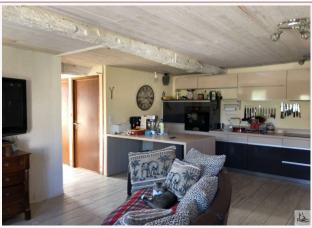

### Stone village house of walk-in, comprising:

- A living room of approx 39 m2 with an equipped modern kitchen Comera (work plan, ceramic hob, extractor hood, sink), a sitting area with a fireplace with an insert, tiled floor.
- A veranda of approx 12 m2
- A laundry room, concrete floor approx 4 m2
- A terrace
- A corridor with a window
- Independent Wc
- · A bathroom with shower and washbasin
- One bedroom, paneling, stone, cupboards, approx 16 m2
- Second corridor leading to an office or small room of approx 5.55 m2