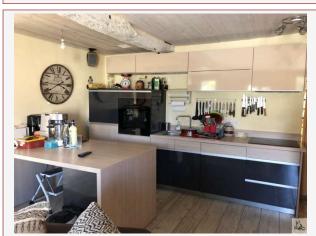

### Stone village house of walk-in, comprising:

- A living room of approx 39 m2 with an equipped modern kitchen Comera (work plan, ceramic hob, extractor hood, sink), a sitting area with a fireplace with an insert, tiled floor.
- A veranda of approx 12 m2
- A laundry room, concrete floor approx 4 m2
- A terrace
- A corridor with a window
- Independent Wc
- · A bathroom with shower and washbasin
- One bedroom, paneling, stone, cupboards, approx 16 m2
- Second corridor leading to an office or small room of approx 5.55 m2