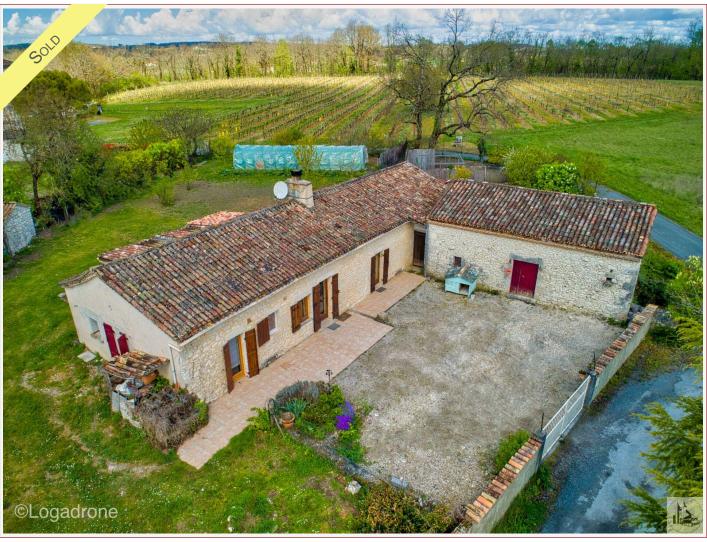

# Agence Immobilière Valadié

Professionnels de la transaction immobilière depuis 1960

Ref: 3915

• House - Issigeac •

Work needed: Finitions / Décoration

Fireplace: Yes closed hearth

**Built:** Not specified

Near Issigeac, a beautiful stone house walk-in!

Very nice view of the garden, adjoining outbuilding with the possibility to enlarge the house.

90 m<sup>2</sup> living

2 112 m<sup>2</sup>

- Castillonnès -12 Place Jasmin47330 Castillonnès

Tel: 05 53 40 22 69 castillonnes@valadie-immobilier.com

Price fees included

160 500 €

Agency fees: 7 % VAT included\* Price without fees: 150 000 €

### Stone village house of walk-in, comprising:

- A living room of approx 39 m2 with an equipped modern kitchen Comera (work plan, ceramic hob, extractor hood, sink), a sitting area with a fireplace with an insert, tiled floor.
- A veranda of approx 12 m2
- A laundry room, concrete floor approx 4 m2
- A terrace
- A corridor with a window
- Independent Wc
- · A bathroom with shower and washbasin
- One bedroom, paneling, stone, cupboards, approx 16 m2
- Second corridor leading to an office or small room of approx 5.55 m2

### Outside:

- Sanitation 2 septic tank
- Plot of 2112 m2.
- A barn of 12m X 5m
- A length of 11m X 6m (roof redone and insulated)
- A length of 11m X 3.5 m (roof redone and insulated)