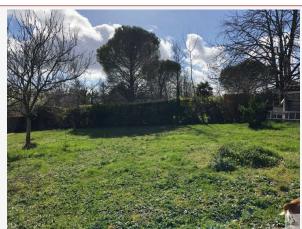

### **DETAILS**

Land surface: 2112 m<sup>2</sup>

Number of bedrooms: 1

Number of levels: 0

Type of heating: Wood

Drainage/sewage: Septic tank

Swimming pool: No

Ground floor living: Yes

### Outside:

- Sanitation 2 septic tank
- Plot of 2112 m2.
- A barn of 12m X 5m
- A length of 11m X 6m (roof redone and insulated)
- A length of 11m X 3.5 m (roof redone and insulated)