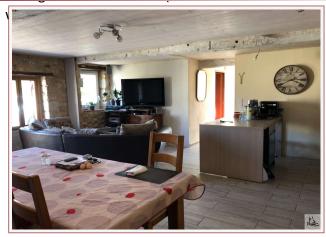

### Stone village house of walk-in, comprising:

- A living room of approx 39 m2 with an equipped modern kitchen Comera (work plan, ceramic hob, extractor hood, sink), a sitting area with a fireplace with an insert, tiled floor.
- A veranda of approx 12 m2
- A laundry room, concrete floor approx 4 m2
- A terrace
- A corridor with a window
- Independent Wc
- · A bathroom with shower and washbasin
- One bedroom, paneling, stone, cupboards, approx 16 m2
- Second corridor leading to an office or small room of approx 5.55 m2