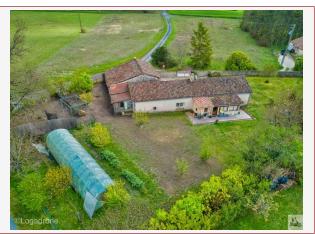

Work needed: Finitions / Décoration

Fireplace: Yes closed hearth

**Built:** Not specified

Near Issigeac, a beautiful stone house walk-in!

Very nice view of the garden, adjoining outbuilding with the possibility to enlarge the house.

### Outside:

- Sanitation 2 septic tank
- Plot of 2112 m2.
- A barn of 12m X 5m
- A length of 11m X 6m (roof redone and insulated)
- A length of 11m X 3.5 m (roof redone and insulated)