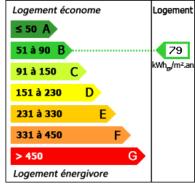

### **DETAILS**

Land surface: 2112 m<sup>2</sup>

Number of bedrooms: 1

Number of levels: 0

Type of heating: Wood

Drainage/sewage: Septic tank

Swimming pool: No

Ground floor living: Yes