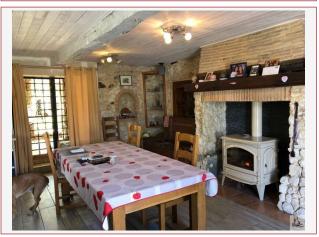

### Stone village house of walk-in, comprising:

- A living room of approx 39 m2 with an equipped modern kitchen Comera (work plan, ceramic hob, extractor hood, sink), a sitting area with a fireplace with an insert, tiled floor.
- A veranda of approx 12 m2
- A laundry room, concrete floor approx 4 m2
- A terrace
- A corridor with a window
- Independent Wc
- · A bathroom with shower and washbasin
- One bedroom, paneling, stone, cupboards, approx 16 m2
- Second corridor leading to an office or small room of approx 5.55 m2