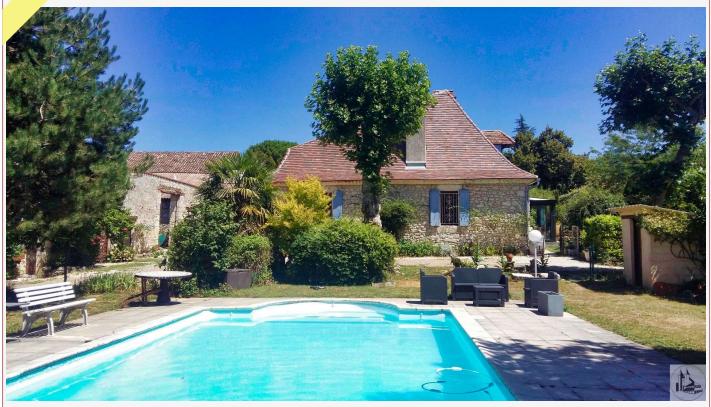

Drainage/sewage: Septic tank

Swimming pool: Yes

Ground floor living: No

Work needed: No work

Fireplace: Yes closed hearth

**Built:** Not specified

Beautiful farm - Main house, 2 bed Gîte, pigeonnier, barns, Swimming pool and 3400 m2 of land, well.

Close to Issigeac and South of Bergerac. Lots of character!

255 m<sup>2</sup> living

3 386 m<sup>2</sup>

Issigeac -Grand Rue24560 Issigeac

Tel: 05 53 58 68 26 issigeac@valadie-immobilier.com

Price fees included

## • Description ref n°3987 •

5 mins from a Village medieval dynamic with all shops and 15 mins south of Bergerac with its airport and its vineyards

Main house in stone of 175m2 - Roof redone - 2019 The house consists on the ground floor;