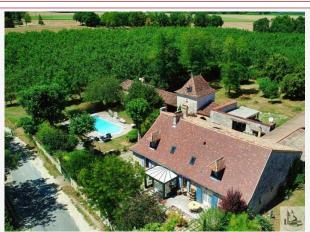

Drainage/sewage: Septic tank

Swimming pool: Yes

Ground floor living: No

Work needed: No work

Fireplace: Yes closed hearth

**Built:** Not specified

Beautiful farm - Main house, 2 bed Gîte, pigeonnier, barns, Swimming pool and 3400 m2 of land, well.

Close to Issigeac and South of Bergerac. Lots of character!

255 m<sup>2</sup> living

3 386 m<sup>2</sup>

Issigeac -Grand Rue24560 Issigeac

Tel: 05 53 58 68 26 issigeac@valadie-immobilier.com

Price fees included