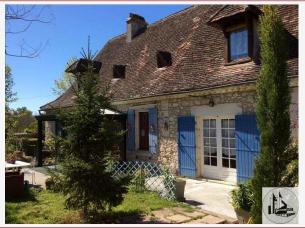

## • Description ref n°3987 •

5 mins from a Village medieval dynamic with all shops and 15 mins south of Bergerac with its airport and its vineyards

Main house in stone of 175m2 - Roof redone - 2019 The house consists on the ground floor;

Entrance and veranda.

Large equipped kitchen of 42 m2 (Oven, dishwasher, plate gas, stone Fireplace.

Tiled floor and exposed beams

Large Living room of 55 m 2 very bright with parquet floor and fireplace-

Door windows opening on the garden

Shower room redone with Italian shower and washbasin towel dry -marble by earth Door window opening onto the garden

The first room of 24m2 - wooden floor on the ground Separate WC-brand new