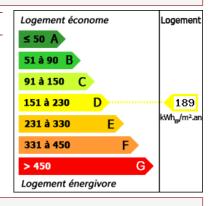

#### **DETAILS**

Land surface: 3386 m<sup>2</sup>

Number of bedrooms: 5

Number of levels: 1

Type of heating: Claudier fuel et daudier bos et dennide - máson principal - électricité et poële à bos dans le gite