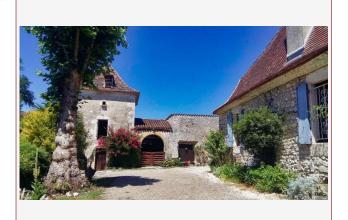

### -COTTAGE-

Cottage in stone of 80 m2 - sold furnished - with 2 bedrooms

Lounge / dining room of 33m2 -tiled floors, stone and

The cottage consists on the ground floor: