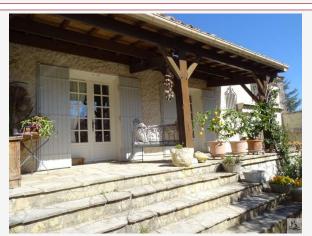

## • Description ref n°3998 •

Lots of charm for this fully restored property with no work required,located in the heart of a beautiful medieval village just south of Bergerac

The main house comprises on the ground floor on an entrance by French doors from the terracce.

French doors opening out onto covered terrace and garden.

Storage cupboards . Separate WC 1.42 m2 basin.

French doors from living room opening out into the office space or small bedroom n°1 of 9m2 approx

Very pretty garden and terraces of approx 100m2

There is also a separate garden in the village of 215m2

Easy reach to all restaurants, markets and shops and only 15mins from Bergerac