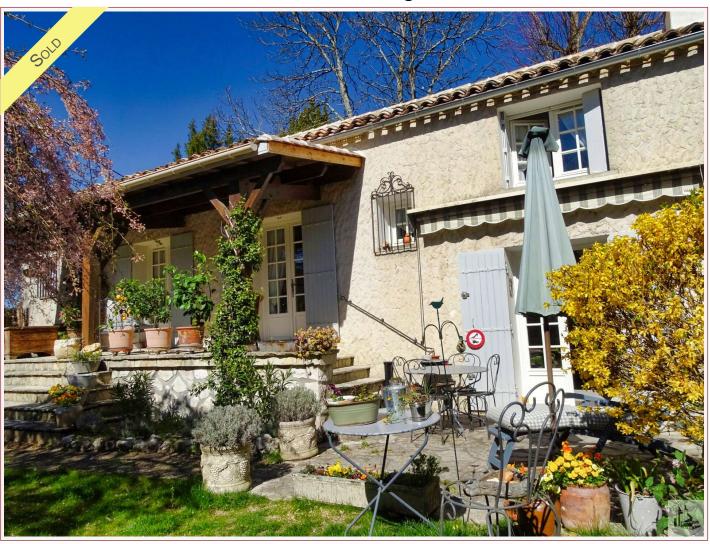

## • Description ref n°3998 •

Lots of charm for this fully restored property with no work required,located in the heart of a beautiful medieval village just south of Bergerac

The main house comprises on the ground floor on an entrance by French doors from the terracce.

French doors opening out onto covered terrace and garden.

Storage cupboards . Separate WC 1.42 m2 basin.

French doors from living room opening out into the office space or small bedroom n°1 of 9m2 approx

Very pretty garden and terraces of approx 100m2

There is also a separate garden in the village of 215m2

Easy reach to all restaurants, markets and shops and only 15mins from Bergerac