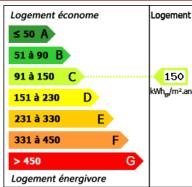

## **DETAILS**

Land surface: 225 m<sup>2</sup>

Number of bedrooms: 3

Number of levels: 1

Type of heating: fuel et électrique

**Drainage/sewage:** Everything in the sewer

Swimming pool: No

Ground floor living: No