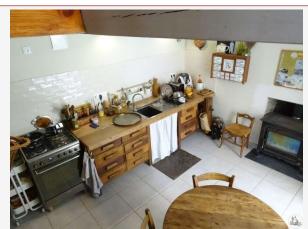

Superb kitchen 15,90 m2 (4,21 m x 3,77 m) with exposed beams and tiled floors, wood-burning stove.

Door - access to the garage /workshop of 31m2 which also has access t from the street

Wooden staircase leading to the half - level and living - dining room of 27,55m2 (6,93 m  $\times$  3,97 m) - parquet floor.