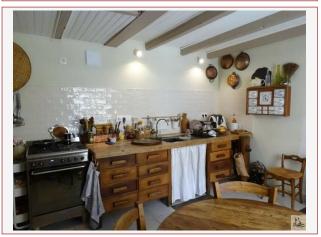

Superb kitchen 15,90 m2 (4,21 m x 3,77 m) with exposed beams and tiled floors, wood-burning stove.

Door - access to the garage /workshop of 31m2 which also has access t from the street

Wooden staircase leading to the half - level and living - dining room of 27,55m2 (6,93 m  $\times$  3,97 m) - parquet floor.