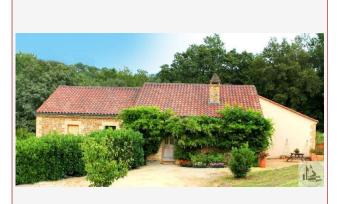

## • Description ref n°4020 •

Ground floor: Entrance hall 8 m with large wardrobe closet, toilet, bright living room has 85 m with a kitchen, pantry, chambre1 15 m, bathroom 9 menv, chambre2 19 m env with shower room, bedroom 3 16 m with shower room, chambre4 30 m with bathroom, EVERY room has an independent entrance and small private terrace, office 6m, WC.Fitted kitchenCentral vacuumgeothermal heatingBasement.Infinity pool.