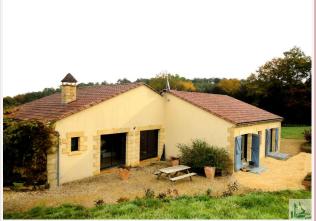

In a pleasant 5 min from Sarlat spacious home ground floor, a bright living room of 85 m, 4 bedrooms with shower room or bathroom, office, basement, large infinity pool, field 1.35 Ha.

13 500 m<sup>2</sup>

## • Description ref n°4020 •

Ground floor: Entrance hall 8 m with large wardrobe closet, toilet, bright living room has 85 m with a kitchen, pantry, chambre1 15 m, bathroom 9 menv, chambre2 19 m env with shower room, bedroom 3 16 m with shower room, chambre4 30 m with bathroom, EVERY room has an independent entrance and small private terrace, office 6m, WC.Fitted kitchenCentral vacuumgeothermal heatingBasement.Infinity pool.