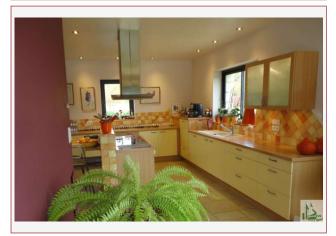

In a pleasant 5 min from Sarlat spacious home ground floor, a bright living room of 85 m, 4 bedrooms with shower room or bathroom, office, basement, large infinity pool, field 1.35 Ha.

13 500 m<sup>2</sup>

## • Description ref n°4020 •

Ground floor: Entrance hall 8 m with large wardrobe closet, toilet, bright living room has 85 m with a kitchen, pantry, chambre1 15 m, bathroom 9 menv, chambre2 19 m env with shower room, bedroom 3 16 m with shower room, chambre4 30 m with bathroom, EVERY room has an independent entrance and small private terrace, office 6m, WC.Fitted kitchenCentral vacuumgeothermal heatingBasement.Infinity pool.