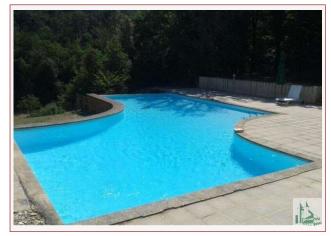

In a pleasant 5 min from Sarlat spacious home ground floor, a bright living room of 85 m, 4 bedrooms with shower room or bathroom, office, basement, large infinity pool, field 1.35 Ha.

13 500 m<sup>2</sup>

## • Description ref n°4020 •

Ground floor: Entrance hall 8 m with large wardrobe closet, toilet, bright living room has 85 m with a kitchen, pantry, chambre1 15 m, bathroom 9 menv, chambre2 19 m env with shower room, bedroom 3 16 m with shower room, chambre4 30 m with bathroom, EVERY room has an independent entrance and small private terrace, office 6m, WC.Fitted kitchenCentral vacuumgeothermal heatingBasement.Infinity pool.