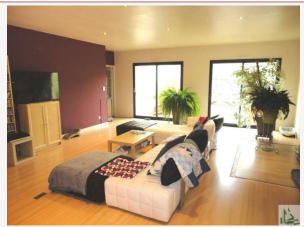

## • Description ref n°4020 •

Ground floor: Entrance hall 8 m with large wardrobe closet, toilet, bright living room has 85 m with a kitchen, pantry, chambre1 15 m, bathroom 9 menv, chambre2 19 m env with shower room, bedroom 3 16 m with shower room, chambre4 30 m with bathroom, EVERY room has an independent entrance and small private terrace, office 6m, WC.Fitted kitchenCentral vacuumgeothermal heatingBasement.Infinity pool.