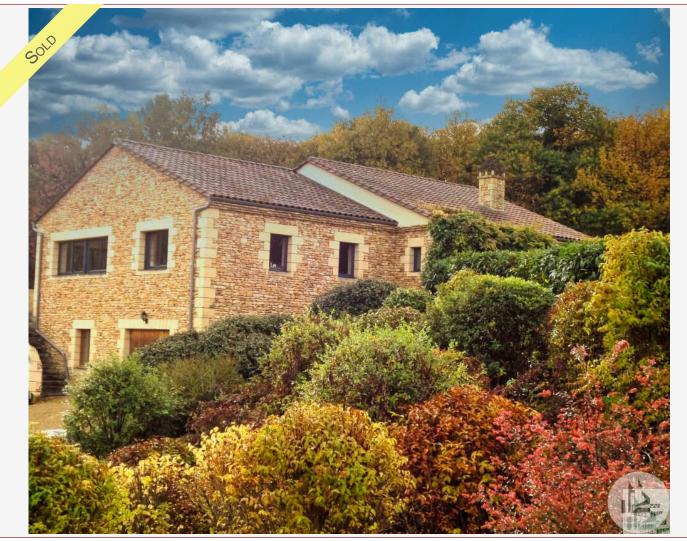

In a pleasant 5 min from Sarlat spacious home ground floor, a bright living room of 85 m, 4 bedrooms with shower room or bathroom, office, basement, large infinity pool, field 1.35 Ha.

13 500 m<sup>2</sup>

## • Description ref n°4020 •

Ground floor: Entrance hall 8 m with large wardrobe closet, toilet, bright living room has 85 m with a kitchen, pantry, chambre1 15 m, bathroom 9 menv, chambre2 19 m env with shower room, bedroom 3 16 m with shower room, chambre4 30 m with bathroom, EVERY room has an independent entrance and small private terrace, office 6m, WC.Fitted kitchenCentral vacuumgeothermal heatingBasement.Infinity pool.