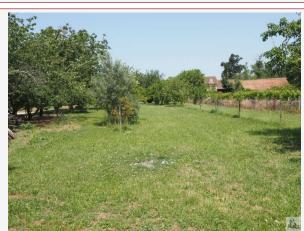

Ideal for a holiday home, it has also a dependence to renovate of 42.09m2, with a granary and an orchard on a field 2540m2.

Double glazed PVC.