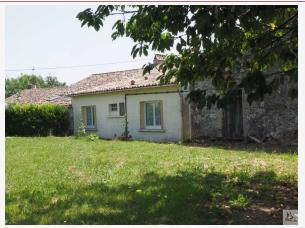

## • Description ref n°4203 •

At the heart of a small village of Dordogne, in the countryside, is located this house composed of an entrance on kitchen 15.78m2, living room of 28.83m2 with a fireplace, a hallway with storage cupboards 3.76m2, two rooms of 12.34m 2 and 11.84m2 and a bathroom of 4.76m2.

Ideal for a holiday home, it has also a dependence to renovate of 42.09m2, with a granary and an orchard on a field 2540m2.

Double glazed PVC.