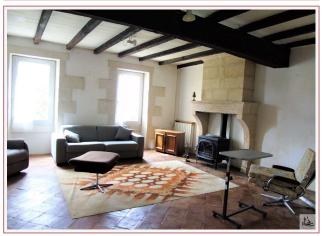

## • Description ref n°4203 •

At the heart of a small village of Dordogne, in the countryside, is located this house composed of an entrance on kitchen 15.78m2, living room of 28.83m2 with a fireplace, a hallway with storage cupboards 3.76m2, two rooms of 12.34m 2 and 11.84m2 and a bathroom of 4.76m2.