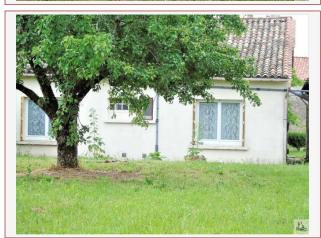

Ideal for a holiday home, it has also a dependence to renovate of 42.09m2, with a granary and an orchard on a field 2540m2.

Double glazed PVC.