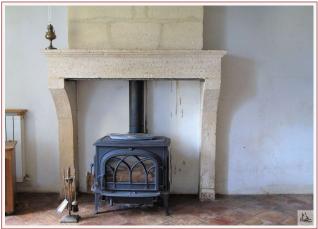

## • Description ref n°4203 •

At the heart of a small village of Dordogne, in the countryside, is located this house composed of an entrance on kitchen 15.78m2, living room of 28.83m2 with a fireplace, a hallway with storage cupboards 3.76m2, two rooms of 12.34m 2 and 11.84m2 and a bathroom of 4.76m2.