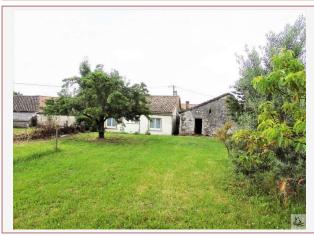

Ideal for a holiday home, it has also a dependence to renovate of 42.09m2, with a granary and an orchard on a field 2540m2.

Double glazed PVC.