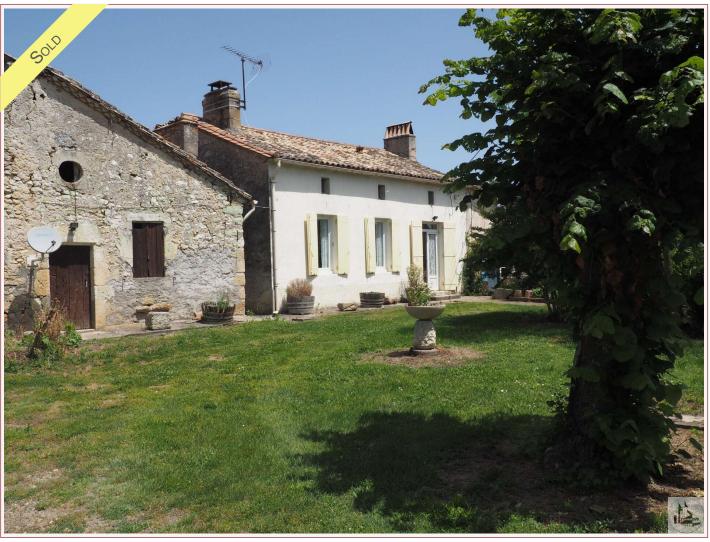

331 à 450 F

Logement énergivore

It is 30 minutes from St Emilion, 40 minutes from the airport of Bergerac, 1 hour from Bordeaux that we find this charming country house to finish to renovate.

80 m<sup>2</sup> living

## • Description ref n°4203 •

At the heart of a small village of Dordogne, in the countryside, is located this house composed of an entrance on kitchen 15.78m2, living room of 28.83m2 with a fireplace, a hallway with storage cupboards 3.76m2, two rooms of 12.34m 2 and 11.84m2 and a bathroom of 4.76m2.

Ideal for a holiday home, it has also a dependence to renovate of 42.09m2, with a granary and an orchard on a field 2540m2.

Double glazed PVC.