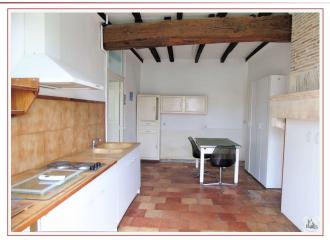

## • Description ref n°4203 •

At the heart of a small village of Dordogne, in the countryside, is located this house composed of an entrance on kitchen 15.78m2, living room of 28.83m2 with a fireplace, a hallway with storage cupboards 3.76m2, two rooms of 12.34m 2 and 11.84m2 and a bathroom of 4.76m2.