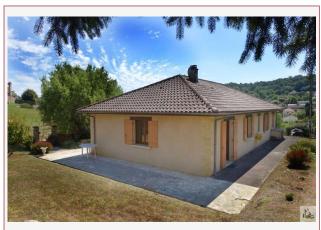

A few minutes walk from the centre of Sarlat, single storey house of 95 m2 with living room, separate kitchen, 2 bedrooms and 1 office, garage, on ground closed and sported of 1320 m2.

1 320 m<sup>2</sup>