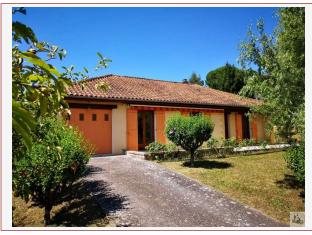

A few minutes walk from the centre of Sarlat, single storey house of 95 m2 with living room, separate kitchen, 2 bedrooms and 1 office, garage, on ground closed and sported of 1320 m2.

1 320 m<sup>2</sup>

## • Description ref n°4216 •

Entry of 5.37 m2, living room of 30.92 with open fireplace, kitchen 13.27 m2, office/dressing room of 8.37 m2, bathroom 5.82 m2-release 7 m2, 2 rooms 11.39 m2 and 11.39 m2, garage.