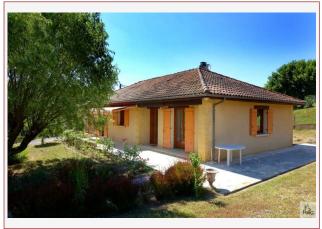

A few minutes walk from the centre of Sarlat, single storey house of 95 m2 with living room, separate kitchen, 2 bedrooms and 1 office, garage, on ground closed and sported of 1320 m2.

1 320 m<sup>2</sup>

## • Description ref n°4216 •

Entry of 5.37 m2, living room of 30.92 with open fireplace, kitchen 13.27 m2, office/dressing room of 8.37 m2, bathroom 5.82 m2-release 7 m2, 2 rooms 11.39 m2 and 11.39 m2, garage.