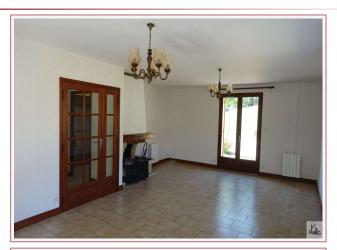

A few minutes walk from the centre of Sarlat, single storey house of 95 m2 with living room, separate kitchen, 2 bedrooms and 1 office, garage, on ground closed and sported of 1320 m2.

1 320 m<sup>2</sup>

## • Description ref n°4216 •

Entry of 5.37 m2, living room of 30.92 with open fireplace, kitchen 13.27 m2, office/dressing room of 8.37 m2, bathroom 5.82 m2-release 7 m2, 2 rooms 11.39 m2 and 11.39 m2, garage.