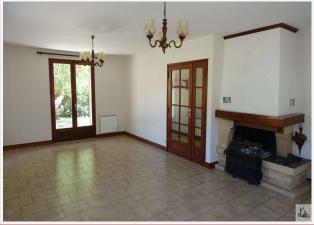

## • Description ref n°4216 •

Entry of 5.37 m2, living room of 30.92 with open fireplace, kitchen 13.27 m2, office/dressing room of 8.37 m2, bathroom 5.82 m2-release 7 m2, 2 rooms 11.39 m2 and 11.39 m2, garage.