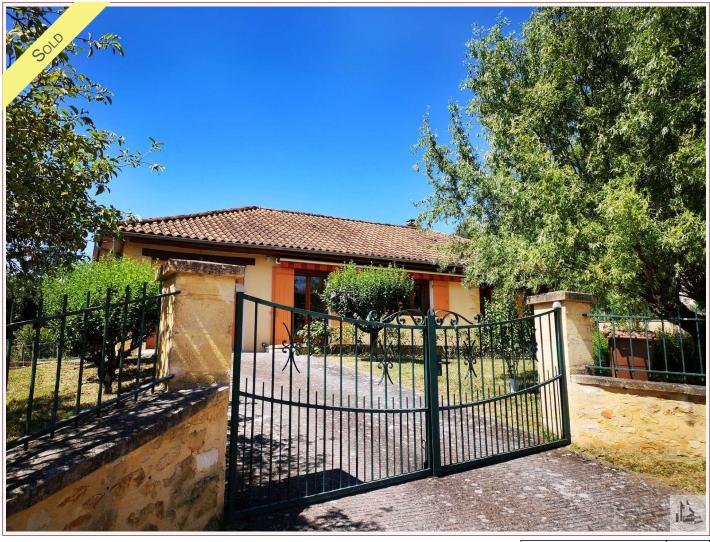

A few minutes walk from the centre of Sarlat, single storey house of 95 m2 with living room, separate kitchen, 2 bedrooms and 1 office, garage, on ground closed and sported of 1320 m2.

1 320 m<sup>2</sup>

Sanitation to the mains drainage - electric heating - ground closed and sported

For more information : www.valadie-immobilier.com Julie and Sébastien LESCURE 05.53.28.94.22 18 avenue Thiers 24200 Sarlat (near the entrance of the cinema Rex )