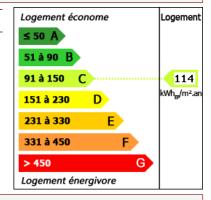

## **DETAILS**

Land surface: 4259 m<sup>2</sup>

Number of bedrooms: 4

Number of levels: 1

**Type of heating:** plancher chauffant Aérothermie

Drainage/sewage: Septic tank

Swimming pool: Yes

**Ground floor living: No** 