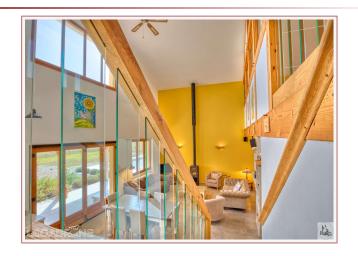

- toilets with basin (2,6 m2)

On the second floor: landing / gallery (3,5 m2), 2 bedrooms en-suite: a large bedroom of 22,9 m2 (again with a ceiling height giving a nice volume to the room) with bathroom of 9,4 m2 (basins, bath, shower and w. c) and the second bedroom of 10,5 m2 with a shower room of 2,6 m2 (washbasin, shower and w. c). Office (6,9 m2)