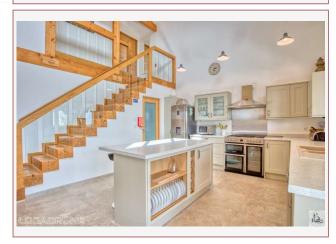

## • Description ref n°4341 •

Modern and atypical house, built in 2015, of approximately 158 m2 including :

On the ground floor : entrance hall open onto the living room.

This spacious living room has a high ceiling, giving it incomparable volume and a brightness, and it is composed of a fitted kitchen (14,5 m2), dining room and sitting room (35,1 m2) with wood-burning stove. A store room (6 m2) completes the kitchen.