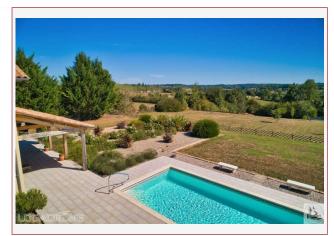

Underfloor heating by Aerothermal heating. Doubleglazed windows. Electric shutters on the rear and shutters of wood on the front.

Independent garage (22 m2). Work room.

Park of 4259 m2. The swimming pool is salt water and 10m x 4m x1.3m (flat bottom) and it's heated.