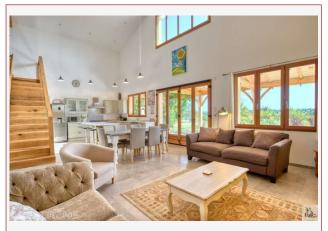

## • Description ref n°4341 •

Modern and atypical house, built in 2015, of approximately 158 m2 including :

On the ground floor : entrance hall open onto the living room.

This spacious living room has a high ceiling, giving it incomparable volume and a brightness, and it is composed of a fitted kitchen (14,5 m2), dining room and sitting room (35,1 m2) with wood-burning stove. A store room (6 m2) completes the kitchen.