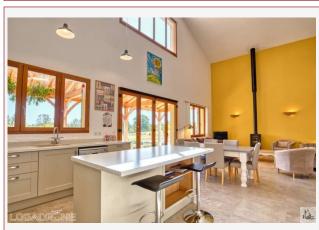

## • Description ref n°4341 •

Modern and atypical house, built in 2015, of approximately 158 m2 including :

On the ground floor : entrance hall open onto the living room.

This spacious living room has a high ceiling, giving it incomparable volume and a brightness, and it is composed of a fitted kitchen (14,5 m2), dining room and sitting room (35,1 m2) with wood-burning stove. A store room (6 m2) completes the kitchen.

Underfloor heating by Aerothermal heating. Doubleglazed windows. Electric shutters on the rear and shutters of wood on the front.

Independent garage (22 m2). Work room.

Park of 4259 m2. The swimming pool is salt water and 10m x 4m x1.3m (flat bottom) and it's heated.