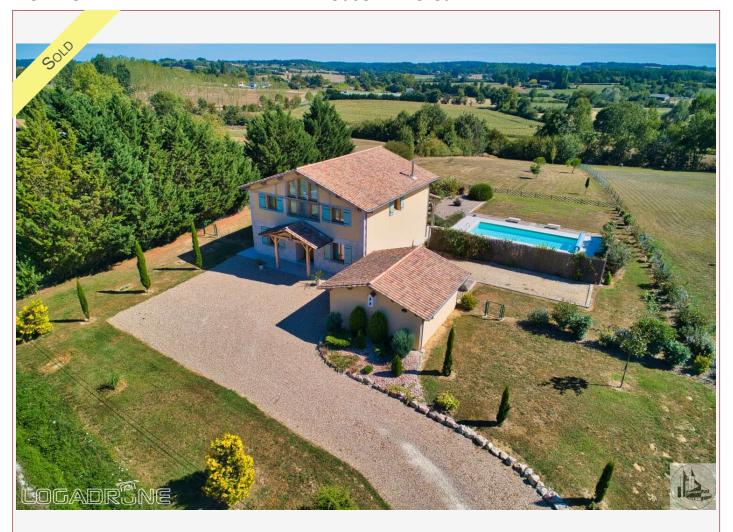

Work needed: No work

Fireplace: No

**Built: 2015** 

Close to Villeréal, architect house, regional tobacco dryer type, modern and comfortable, built in 2015, carefully maintained, with garden, pool and garage.

Underfloor heating by Aerothermal heating. Doubleglazed windows. Electric shutters on the rear and shutters of wood on the front.

Independent garage (22 m2). Work room.

Park of 4259 m2. The swimming pool is salt water and 10m x 4m x1.3m (flat bottom) and it's heated.