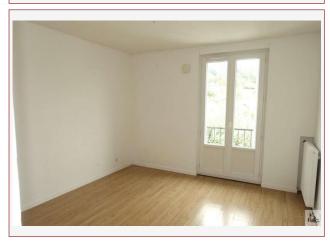

## • Description ref n°4377 •

Entry and clearance of approximately 7 m2, kitchen of 11 m2, living room of 25 m2, bedroom 1 of 14,40 m2, bedroom 2 of 10.63 m2 bedroom 3: 11.30 m2, bathroom of 4.07 m2, WC 1.37 m2.