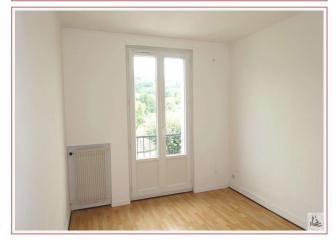

## • Description ref n°4377 •

Entry and clearance of approximately 7 m2, kitchen of 11 m2, living room of 25 m2, bedroom 1 of 14,40 m2, bedroom 2 of 10.63 m2 bedroom 3: 11.30 m2, bathroom of 4.07 m2, WC 1.37 m2.