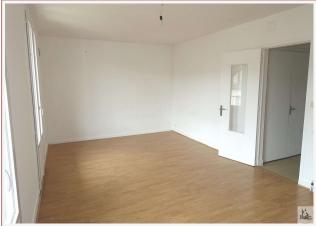

## • Description ref n°4377 •

Entry and clearance of approximately 7 m2, kitchen of 11 m2, living room of 25 m2, bedroom 1 of 14,40 m2, bedroom 2 of 10.63 m2 bedroom 3: 11.30 m2, bathroom of 4.07 m2, WC 1.37 m2.