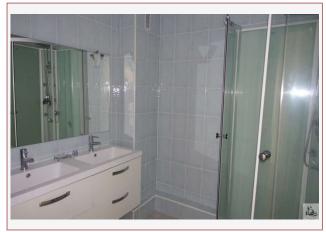

## • Description ref n°4377 •

Entry and clearance of approximately 7 m2, kitchen of 11 m2, living room of 25 m2, bedroom 1 of 14,40 m2, bedroom 2 of 10.63 m2 bedroom 3: 11.30 m2, bathroom of 4.07 m2, WC 1.37 m2.