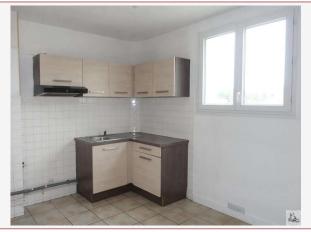

## • Description ref n°4377 •

Entry and clearance of approximately 7 m2, kitchen of 11 m2, living room of 25 m2, bedroom 1 of 14,40 m2, bedroom 2 of 10.63 m2 bedroom 3: 11.30 m2, bathroom of 4.07 m2, WC 1.37 m2.