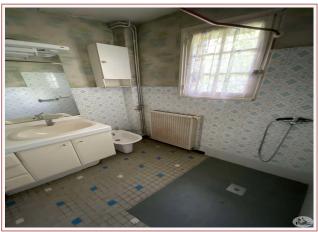

#### Ideal family project!

House comprising on the ground floor a kitchen of 9.8m2, a living room of 23 m2, hallway, bathroom of 3.9m2, separate toilet, 2 rooms of 9 and 10 m2); attached garage and communicating of 33m2

First floor: hallway distributing 3 bedrooms (10.10 and 12m2), shower room 4m2, separate toilet, 2 other rooms fitted out (soil-cement, walls, brick, timber frame)

The house has a central heating, hot water and electric. Electricity to modernize. Individual sewage