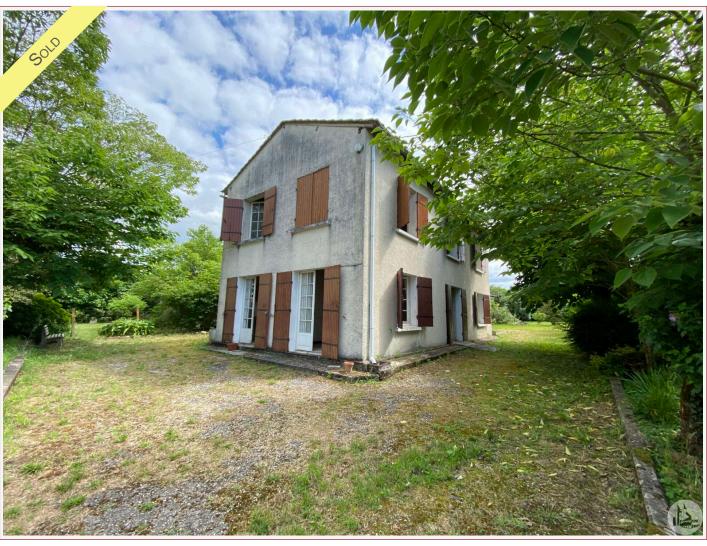

# Agence Immobilière Valadié

Professionnels de la transaction immobilière depuis 1960

Ref: 4411

• House - Eymet •

Logement énergivore

House built in the' 70s habitable but to submit fully to the taste of the day; located in the countryside in exit of village with all amenities. House with 5 rooms and more possible.

### • Description ref n°4411 •

House of traditional construction habitable but in need of modernization located in the countryside (village), just 2 min from Eymet.

#### Ideal family project!

House comprising on the ground floor a kitchen of 9.8m2, a living room of 23 m2, hallway, bathroom of 3.9m2, separate toilet, 2 rooms of 9 and 10 m2); attached garage and communicating of 33m2

First floor: hallway distributing 3 bedrooms (10.10 and 12m2), shower room 4m2, separate toilet, 2 other rooms fitted out (soil-cement, walls, brick, timber frame)

The house has a central heating, hot water and electric. Electricity to modernize. Individual sewage

Ground of 1000m2 closed with awning on the back of the house