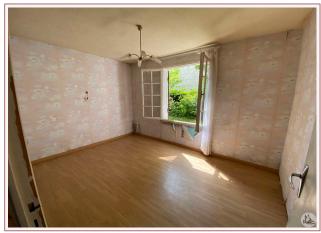

First floor: hallway distributing 3 bedrooms (10.10 and 12m2), shower room 4m2, separate toilet, 2 other rooms fitted out (soil-cement, walls, brick, timber frame)

The house has a central heating, hot water and electric. Electricity to modernize. Individual sewage