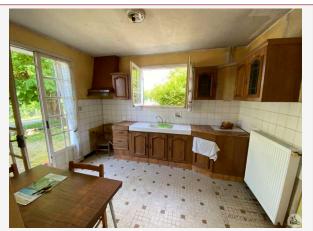

#### Ideal family project!

House comprising on the ground floor a kitchen of 9.8m2, a living room of 23 m2, hallway, bathroom of 3.9m2, separate toilet, 2 rooms of 9 and 10 m2); attached garage and communicating of 33m2