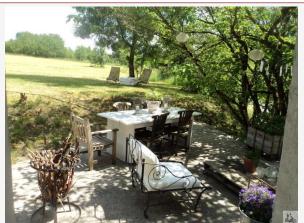

## On the ground floor:

- An entry on a living room of approx.32.2 m2, tiled floor, a fireplace with a stove, an old sink. A door leading to a terrace.
- A kitchen of approx. 8.5 m2, tiled floor. Non-equipped kitchen, a gas, a window.
- A bedroom of approx. 15 m2, tiled floor, dressing.

### Outside:

- An attached barn of 12.4 m X 7.8 m, ground floor
- Garden all around the house of approx. 2264 m2