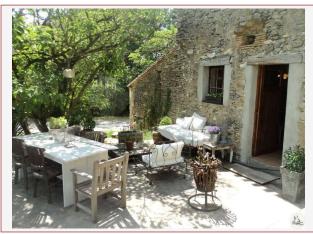

## On the ground floor:

- An entry on a living room of approx.32.2 m2, tiled floor, a fireplace with a stove, an old sink. A door leading to a terrace.
- A kitchen of approx. 8.5 m2, tiled floor. Non-equipped kitchen, a gas, a window.
- A bedroom of approx. 15 m2, tiled floor, dressing.