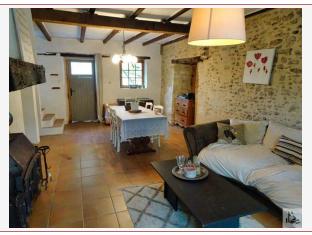

## • Description ref n°4478 •

A stone house with a living area of 111 m2 approximately, comprising:

## On the ground floor:

- An entry on a living room of approx.32.2 m2, tiled floor, a fireplace with a stove, an old sink. A door leading to a terrace.
- A kitchen of approx. 8.5 m2, tiled floor. Non-equipped kitchen, a gas, a window.
- A bedroom of approx. 15 m2, tiled floor, dressing.