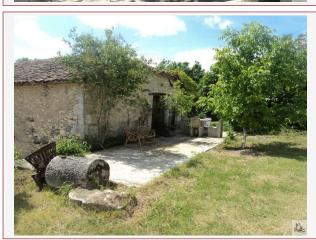

Work needed: Second work

Fireplace: Yes closed hearth

**Built:** 1900

Logement économe

151 à 230 D

231 à 330 E 331 à 450 F

> 450 G
Logement énergivore

A house in the countryside a few min from Villeréal, ideal for a second home with 4 bedrooms. On a plot of 2264 m2 with a nice view! Rare nowadays.

### Outside:

- An attached barn of 12.4 m X 7.8 m, ground floor
- Garden all around the house of approx. 2264 m2