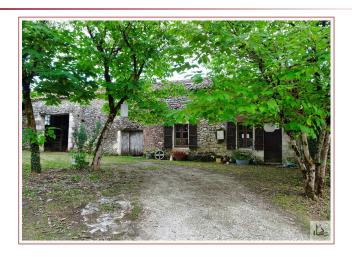

## • Description ref n°4478 •

A stone house with a living area of 111 m2 approximately, comprising:

### Outside:

- An attached barn of 12.4 m X 7.8 m, ground floor
- Garden all around the house of approx. 2264 m2