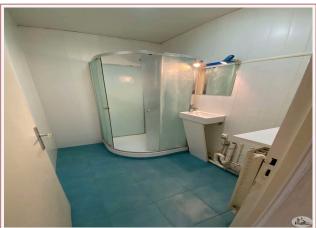

## • Description ref n°4506 •

This apartment exposed and without vis-à-vis, includes an entry with cupboard, a stay, a kitchen equipped, a room with wall cupboard, a room water and separate WC. It also has a cellar of 6m2.