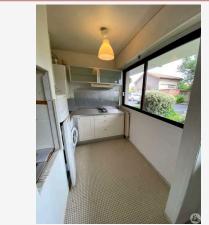

## • Description ref n°4506 •

This apartment exposed and without vis-à-vis, includes an entry with cupboard, a stay, a kitchen equipped, a room with wall cupboard, a room water and separate WC. It also has a cellar of 6m2.