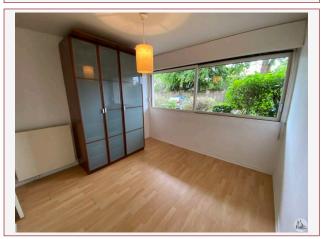

## • Description ref n°4506 •

This apartment exposed and without vis-à-vis, includes an entry with cupboard, a stay, a kitchen equipped, a room with wall cupboard, a room water and separate WC. It also has a cellar of 6m2.