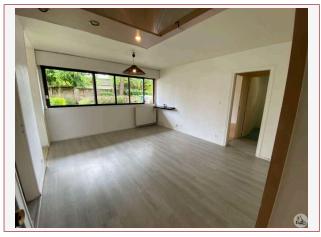

## • Description ref n°4506 •

This apartment exposed and without vis-à-vis, includes an entry with cupboard, a stay, a kitchen equipped, a room with wall cupboard, a room water and separate WC. It also has a cellar of 6m2.