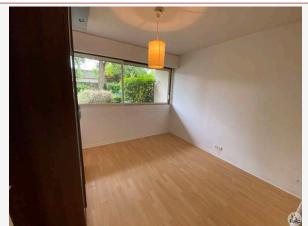

## • Description ref n°4506 •

This apartment exposed and without vis-à-vis, includes an entry with cupboard, a stay, a kitchen equipped, a room with wall cupboard, a room water and separate WC. It also has a cellar of 6m2.