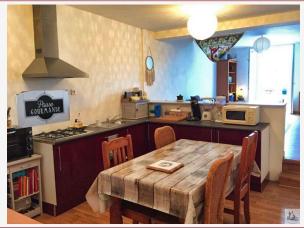

2) A duplex of approximately 100m 2 livable including :entrance hall with access door to cellar and wooden staircase leading to the first floor,

- first floor : hallway, shower room with double sinks and water supply to the washing machine, w. c, independent kitchen equipped opened, living room with balcony,

second floor : corridor serving 3 rooms.
Current rent : 430 € plus 30 € of loads for the water.

3) A studio of about 35m2 of habitable space comprising .

- the ground floor of what to do a bathroom and a bedroom, stairs leading to the first floor (the ground floor remains to be renovated)