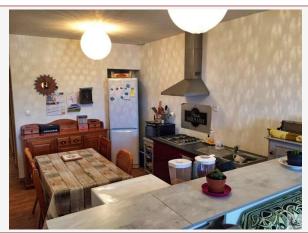

2) A duplex of approximately 100m 2 livable including :entrance hall with access door to cellar and wooden staircase leading to the first floor,

- first floor : hallway, shower room with double sinks and water supply to the washing machine, w. c, independent kitchen equipped opened, living room with balcony,

second floor : corridor serving 3 rooms.
Current rent : 430 € plus 30 € of loads for the water.

3) A studio of about 35m2 of habitable space comprising .

- the ground floor of what to do a bathroom and a bedroom, stairs leading to the first floor (the ground floor remains to be renovated)