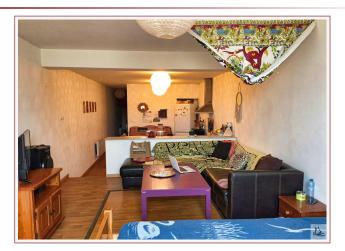

2) A duplex of approximately 100m 2 livable including :entrance hall with access door to cellar and wooden staircase leading to the first floor,

- first floor : hallway, shower room with double sinks and water supply to the washing machine, w. c, independent kitchen equipped opened, living room with balcony,

second floor : corridor serving 3 rooms.
Current rent : 430 € plus 30 € of loads for the water.

3) A studio of about 35m2 of habitable space comprising .

- the ground floor of what to do a bathroom and a bedroom, stairs leading to the first floor (the ground floor remains to be renovated)

- upstairs living room with fireplace, parquet floor Can be rented :  ${\ensuremath{\in}}$  300

Miscellaneous :

- Property tax 930 euros
- electric heating
- everything in the sewer