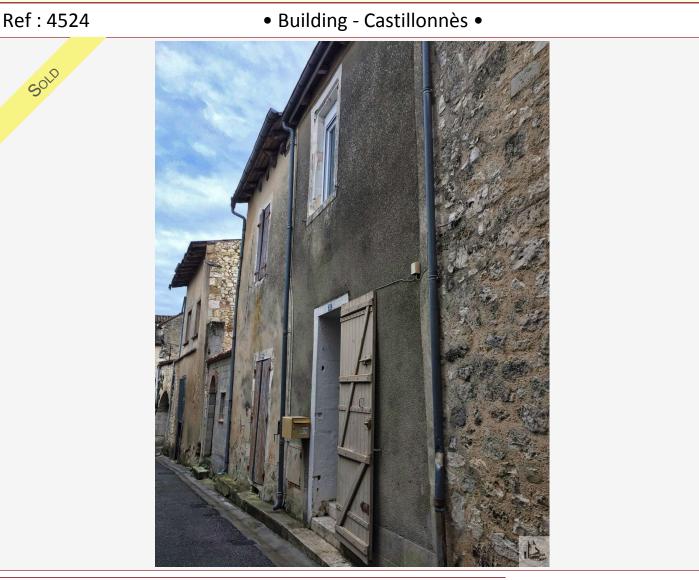

Ideal Investor ! Investment property comprising 3 lots, two of which are currently rented, an apartment and a commercial building and a second apartment to finish to renovate.

160 m<sup>2</sup> living

No field

## • Description ref n°4524 •

Building of report composed of 3 lots:

1) A commercial premise rented currently for a monthly rent of 486 euros with 7 euros of costs for water (lease 3-6-9 renewed in 2019)