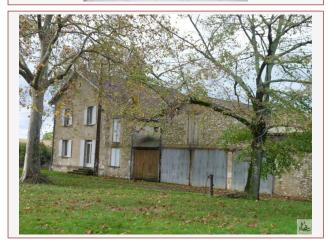

## • Description ref n°4569 •

Old farmhouse located in the countryside at the end of his path

10 minutes by car from Eymet, 20 minutes from Bergerac.

Home with a volume generous to accommodate a family comprising on the ground floor an entrance hall, bright 23.5m2 with a staircase, a bathroom of 3.7m2 with wc, release 3.10m2 with access to the old winery and the cellar (under the whole house). A kitchen of 20.5m2, a living room of 36m2

Laundry room of 15m2, adjoining workshop of 24 m2, suitable attic.

Courtyard-style patio of 36m2 connecting barn and workshop.

First floor: landing of 2.8m2, bathroom with wc, storage room of 4.2m2, dark room of 15m2 with access to the attic (40m2 convertible); hallway, 1 bedroom 11.3m2, 3 other bedrooms of about 15.5m2 each

chai de 162m2 barn of 149m2 barn of 68m2 with attic

Old barn in ruins

Land of about 5000m2, garden with a well and water room.

House renovated in the 80' in need of work compliance (sanitation, electricity, etc.) and renovation/ upgrade to the taste of the day (heating to create, sanitary plumbing to modernize), but with a nice potential.