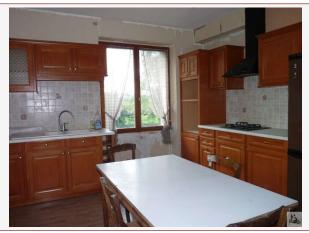

## • Description ref n°4569 •

Old farmhouse located in the countryside at the end of his path

10 minutes by car from Eymet, 20 minutes from Bergerac.

Home with a volume generous to accommodate a family comprising on the ground floor an entrance hall, bright 23.5m2 with a staircase, a bathroom of 3.7m2 with wc, release 3.10m2 with access to the old winery and the cellar (under the whole house). A kitchen of 20.5m2, a living room of 36m2