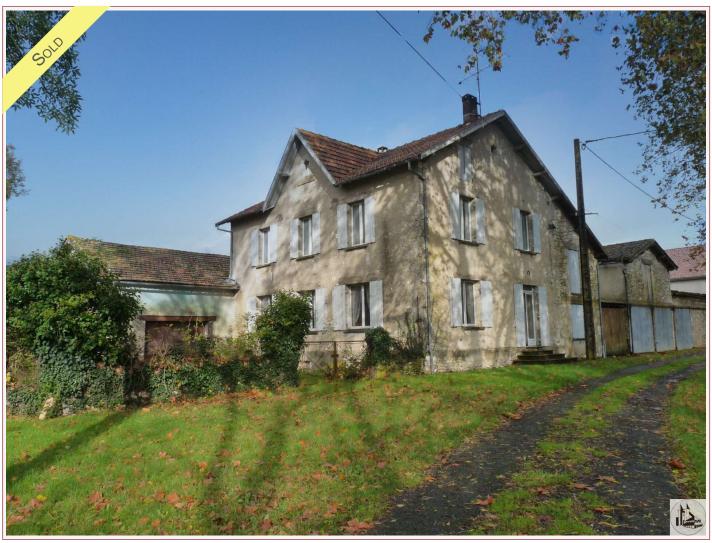

All real estate located a 10-minute drive from Eymet, in the countryside but not isolated, House and outbuildings (former wine storehouse, 2 barns, cellar, workshop) field 5000m2 approximately. Many possible projects. A Must See!

## • Description ref n°4569 •

Old farmhouse located in the countryside at the end of his path

10 minutes by car from Eymet, 20 minutes from Bergerac.

Home with a volume generous to accommodate a family comprising on the ground floor an entrance hall, bright 23.5m2 with a staircase, a bathroom of 3.7m2 with wc, release 3.10m2 with access to the old winery and the cellar (under the whole house). A kitchen of 20.5m2, a living room of 36m2

chai de 162m2 barn of 149m2 barn of 68m2 with attic

Old barn in ruins

Land of about 5000m2, garden with a well and water room.

House renovated in the 80' in need of work compliance (sanitation, electricity, etc.) and renovation/ upgrade to the taste of the day (heating to create, sanitary plumbing to modernize), but with a nice potential.