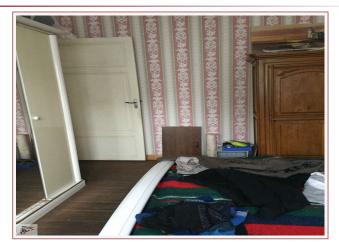

## • Description ref n°4580 •

Dwelling house with ground adjoining to the rear, comprising :

- entrance living room with open kitchen (32m2),
  hallway,
- hallway,
- two bedrooms with parquet floor (13,28 and 12,9m2),
- bathroom with w. c (3,7m2).