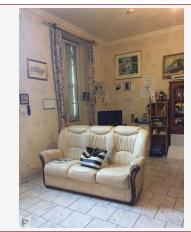

## • Description ref n°4580 •

Dwelling house with ground adjoining to the rear, comprising :

- entrance living room with open kitchen (32m2),
  hallway,
- hallway,
- two bedrooms with parquet floor (13,28 and 12,9m2),
- bathroom with w. c (3,7m2).