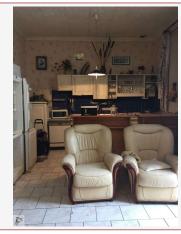

## • Description ref n°4580 •

Dwelling house with ground adjoining to the rear, comprising :

- entrance living room with open kitchen (32m2),
  hallway,
- hallway,
- two bedrooms with parquet floor (13,28 and 12,9m2),
- bathroom with w. c (3,7m2).