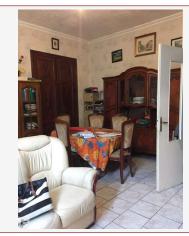

## • Description ref n°4580 •

Dwelling house with ground adjoining to the rear, comprising :

- entrance living room with open kitchen (32m2),
  hallway,
- hallway,
- two bedrooms with parquet floor (13,28 and 12,9m2),
- bathroom with w. c (3,7m2).