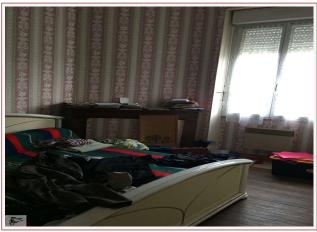

## • Description ref n°4580 •

Dwelling house with ground adjoining to the rear, comprising :

- entrance living room with open kitchen (32m2),
  hallway,
- hallway,
- two bedrooms with parquet floor (13,28 and 12,9m2),
- bathroom with w. c (3,7m2).