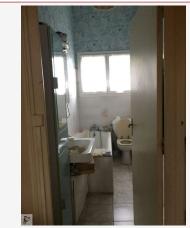

## • Description ref n°4580 •

Dwelling house with ground adjoining to the rear, comprising :

- entrance living room with open kitchen (32m2),
  hallway,
- hallway,
- two bedrooms with parquet floor (13,28 and 12,9m2),
- bathroom with w. c (3,7m2).