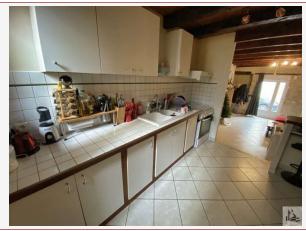

#### • Description ref n°4622 •

Pretty stone house in the centre of the village, with the entrance to an open living room, kitchen, access to the outdoor courtyard, a laundry room, a wc.

To the first floor: a bedroom, a large dressing room and an e room with bath, washbasin, wc. Possibility of a second room instead of the dressing room.