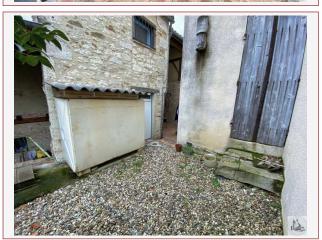

331 à 450 F

Logement énergivore

Very Rare! At the heart of the village of Villeréal pretty stone house with outdoor courtyard.

#### • Description ref n°4622 •

Pretty stone house in the centre of the village, with the entrance to an open living room, kitchen, access to the outdoor courtyard, a laundry room, a wc.

To the first floor: a bedroom, a large dressing room and an e room with bath, washbasin, wc. Possibility of a second room instead of the dressing room.