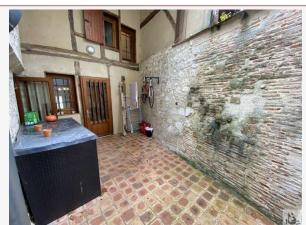

331 à 450 F

Logement énergivore

Very Rare! At the heart of the village of Villeréal pretty stone house with outdoor courtyard.

#### • Description ref n°4622 •

Pretty stone house in the centre of the village, with the entrance to an open living room, kitchen, access to the outdoor courtyard, a laundry room, a wc.

To the first floor: a bedroom, a large dressing room and an e room with bath, washbasin, wc. Possibility of a second room instead of the dressing room.