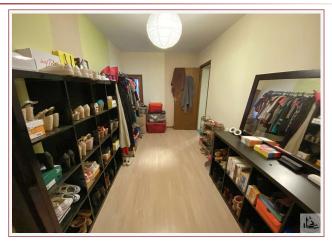

#### • Description ref n°4622 •

Pretty stone house in the centre of the village, with the entrance to an open living room, kitchen, access to the outdoor courtyard, a laundry room, a wc.

To the first floor: a bedroom, a large dressing room and an e room with bath, washbasin, wc. Possibility of a second room instead of the dressing room.