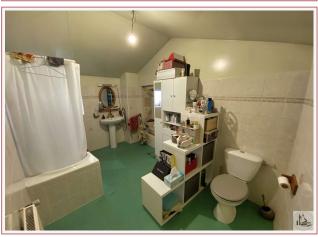

#### • Description ref n°4622 •

Pretty stone house in the centre of the village, with the entrance to an open living room, kitchen, access to the outdoor courtyard, a laundry room, a wc.

To the first floor: a bedroom, a large dressing room and an e room with bath, washbasin, wc. Possibility of a second room instead of the dressing room.