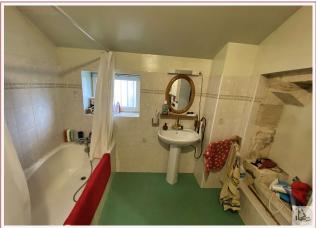

#### • Description ref n°4622 •

Pretty stone house in the centre of the village, with the entrance to an open living room, kitchen, access to the outdoor courtyard, a laundry room, a wc.

To the first floor: a bedroom, a large dressing room and an e room with bath, washbasin, wc. Possibility of a second room instead of the dressing room.