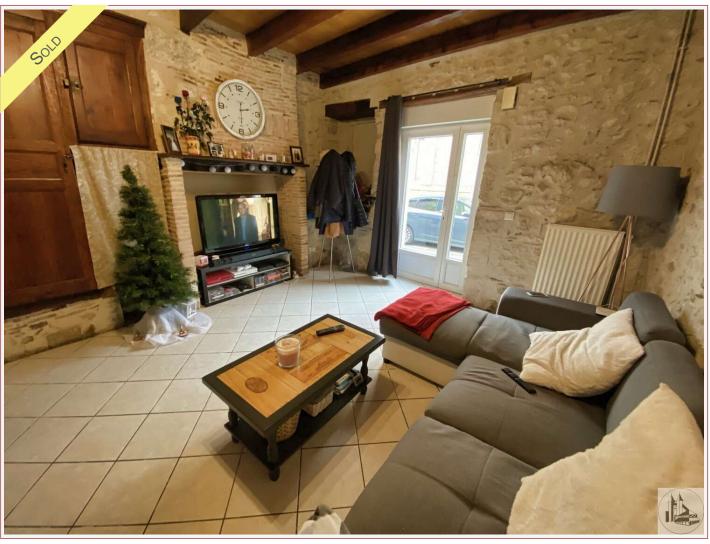

#### • Description ref n°4622 •

Pretty stone house in the centre of the village, with the entrance to an open living room, kitchen, access to the outdoor courtyard, a laundry room, a wc.

To the first floor: a bedroom, a large dressing room and an e room with bath, washbasin, wc. Possibility of a second room instead of the dressing room.