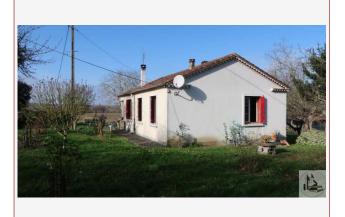

Work needed: Finitions / Décoration

Fireplace: Yes closed hearth

**Built:** Not specified

Logement énergivore

Single storey house to renovate rare near Castillonnes, House year 1960 full foot, facing south to renovate with great potential, situated on a plot of 7900 m2, arable land, pool, garden with: wells, garden and beautiful view on the

## • Description ref n°4661 •

House year 1960 full foot, facing south to renovate with great potential , situated on a plot of 7900 m2, arable land ,pool, garden with well, pleasure garden , beautiful view on the countryside and village