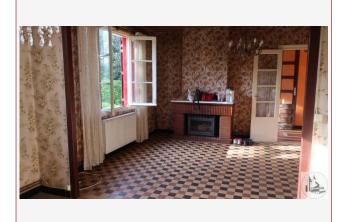

Work needed: Finitions / Décoration

Fireplace: Yes closed hearth

**Built:** Not specified

Logement énergivore

Single storey house to renovate rare near Castillonnes, House year 1960 full foot, facing south to renovate with great potential, situated on a plot of 7900 m2, arable land, pool, garden with: wells, garden and beautiful view on the

## • Description ref n°4661 •

House year 1960 full foot, facing south to renovate with great potential , situated on a plot of 7900 m2, arable land ,pool, garden with well, pleasure garden , beautiful view on the countryside and village

House, including:

an entrance hall of 3.4 m2 , a living room 17.2 m2 , a living room 9.3 m2, two-bedroom 8.9 m2 and 10.4 m2 , corridor of 4.5 m2, a kitchen 6.9 m2 , cellar 7 m2 , a wc 1.25 m2 , a bathroom 3.65 m2

Central heating boiler - fuel Regulation by room thermostat - thermostatic valve on radiator dry towel in bathroom, Fireplace with insert cast iron

Sewerage by septic tank watertight non-compliant to remake it entirely