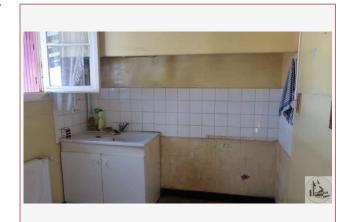

House, including:

an entrance hall of 3.4 m2 , a living room 17.2 m2 , a living room 9.3 m2, two-bedroom 8.9 m2 and 10.4 m2 , corridor of 4.5 m2, a kitchen 6.9 m2 , cellar 7 m2 , a wc 1.25 m2 , a bathroom 3.65 m2