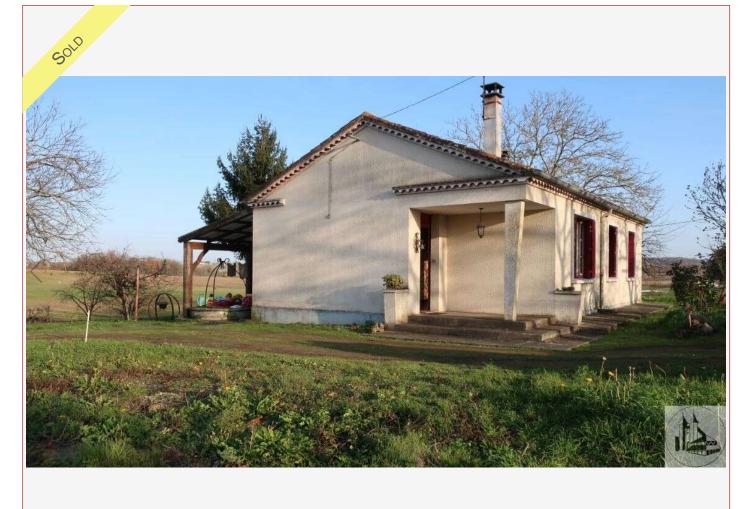

Work needed: Finitions / Décoration

Fireplace: Yes closed hearth

**Built:** Not specified

Logement énergivore

Single storey house to renovate rare near Castillonnes, House year 1960 full foot, facing south to renovate with great potential, situated on a plot of 7900 m2, arable land, pool, garden with: wells, garden and beautiful view on the

## • Description ref n°4661 •

House year 1960 full foot, facing south to renovate with great potential , situated on a plot of 7900 m2, arable land ,pool, garden with well, pleasure garden , beautiful view on the countryside and village

House, including:

an entrance hall of 3.4 m2 , a living room 17.2 m2 , a living room 9.3 m2, two-bedroom 8.9 m2 and 10.4 m2 , corridor of 4.5 m2, a kitchen 6.9 m2 , cellar 7 m2 , a wc 1.25 m2 , a bathroom 3.65 m2

Living area 73 m2

Loggia 4.85 m2 and terrace covered 17.4 m2

Construction traditional brick - Not of load-bearing wall - timber Frame - tile roof terra cotta Menuierie outdoor wood with simple glazed windows - Close by louvered wood - Floor tiling any surface of the Partition distribution brick plaster plaster - Ceiling brick plaster plaster

Outside annexes:

Shelters, Garage: 80 m2

Soil clay - traditional Carpentry - tile roof terra cotta 3

Facades cladding tole - 1 facade cladding board

Oven plums: 55 m2

Soil clay - Facade-stone - traditional Carpentry - tile roof

terra cotta

Shelters: 25 m2 approximately

Soil clay - Facade-stone - traditional Carpentry - tile roof

terra cotta Plot 7900 m2

Topsoil very fertile - Well intarrissable - fruit Trees in full performance : 2 walnut - 1 hazel 1 quince - 1 apple - 1 fig - 3 plum of ente - 5 cherry trees - 2 plum reine claude 7 vines ( white, red ) - Massive with Abustes Roses ......