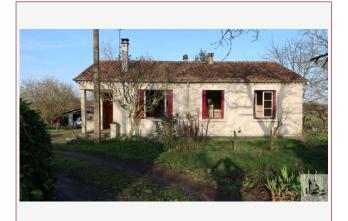

Work needed: Finitions / Décoration

Fireplace: Yes closed hearth

**Built:** Not specified

Logement énergivore

Single storey house to renovate rare near Castillonnes, House year 1960 full foot, facing south to renovate with great potential, situated on a plot of 7900 m2, arable land, pool, garden with: wells, garden and beautiful view on the

## • Description ref n°4661 •

House year 1960 full foot, facing south to renovate with great potential , situated on a plot of 7900 m2, arable land ,pool, garden with well, pleasure garden , beautiful view on the countryside and village