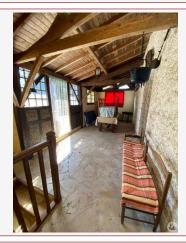

### • Description ref n°4704 •

A village house on two levels comprising:- A garage on the ground floor of approx 30 m2, concrete floor, a window, two stone walls.- A living room of 29.2 m2. with a street entrance, tiled floor, staircase leading upstairs to door- A veranda of 25 m2 approx, uninsulated, with a door to the terrace and a door to the living room.- A livingroom of 50 m2. with parquet floor, 2 windows double glazed with views over the countryside, exposed beams, ceiling height of 2.8 m- a fitted kitchen of 8,4 m2 open onto the living room - A bathroom of 6.2 m2. with toilet, sink and shower- A dark room 7.5 m2. used as a bedroom, wooden floor- A bedroom of approx. 10 m2, houten floor, a window with the same view. - A terrace of approx 30 m2, floor. An attic possible to convert into 2 bedrooms and a further bathroom. New roof. Electric heating. Sanitation by mains drainage.