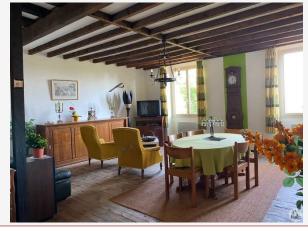

### • Description ref n°4704 •

A village house on two levels comprising:- A garage on the ground floor of approx 30 m2, concrete floor, a window, two stone walls.- A living room of 29.2 m2. with a street entrance, tiled floor, staircase leading upstairs to door- A veranda of 25 m2 approx, uninsulated, with a door to the terrace and a door to the living room.- A livingroom of 50 m2. with parquet floor, 2 windows double glazed with views over the countryside, exposed beams, ceiling height of 2.8 m- a fitted kitchen of 8,4 m2 open onto the living room - A bathroom of 6.2 m2. with toilet, sink and shower- A dark room 7.5 m2. used as a bedroom, wooden floor- A bedroom of approx. 10 m2, houten floor, a window with the same view. - A terrace of approx 30 m2, floor. An attic possible to convert into 2 bedrooms and a further bathroom. New roof. Electric heating. Sanitation by mains drainage.