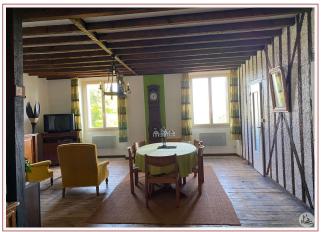

### • Description ref n°4704 •

A village house on two levels comprising:- A garage on the ground floor of approx 30 m2, concrete floor, a window, two stone walls.- A living room of 29.2 m2. with a street entrance, tiled floor, staircase leading upstairs to door- A veranda of 25 m2 approx, uninsulated, with a door to the terrace and a door to the living room.- A livingroom of 50 m2. with parquet floor, 2 windows double glazed with views over the countryside, exposed beams, ceiling height of 2.8 m- a fitted kitchen of 8,4 m2 open onto the living room - A bathroom of 6.2 m2. with toilet, sink and shower- A dark room 7.5 m2. used as a bedroom, wooden floor- A bedroom of approx. 10 m2, houten floor, a window with the same view. - A terrace of approx 30 m2, floor. An attic possible to convert into 2 bedrooms and a further bathroom. New roof. Electric heating. Sanitation by mains drainage.