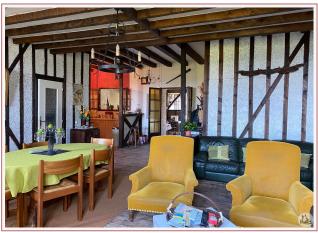

### • Description ref n°4704 •

A village house on two levels comprising:- A garage on the ground floor of approx 30 m2, concrete floor, a window, two stone walls.- A living room of 29.2 m2. with a street entrance, tiled floor, staircase leading upstairs to door- A veranda of 25 m2 approx, uninsulated, with a door to the terrace and a door to the living room.- A livingroom of 50 m2. with parquet floor, 2 windows double glazed with views over the countryside, exposed beams, ceiling height of 2.8 m- a fitted kitchen of 8,4 m2 open onto the living room - A bathroom of 6.2 m2. with toilet, sink and shower- A dark room 7.5 m2. used as a bedroom, wooden floor- A bedroom of approx. 10 m2, houten floor, a window with the same view. - A terrace of approx 30 m2, floor. An attic possible to convert into 2 bedrooms and a further bathroom. New roof. Electric heating. Sanitation by mains drainage.