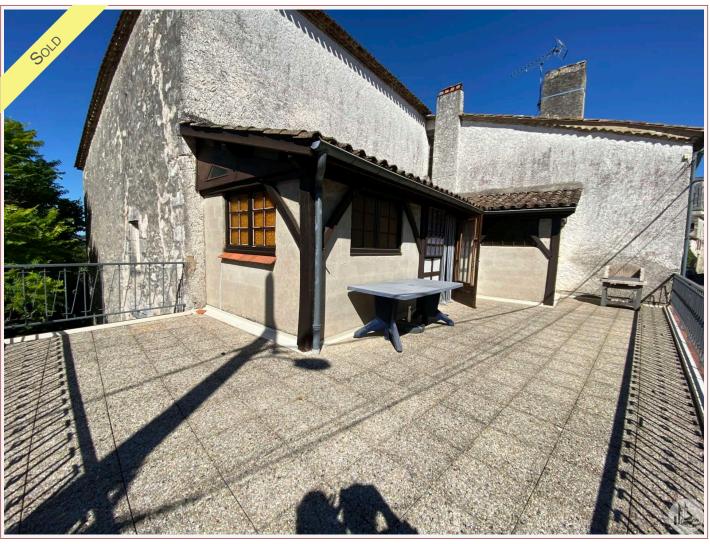

Logement énergivore

A village house close to all amenities, with good development potential for a family home. A roof terrace.

### • Description ref n°4704 •

A village house on two levels comprising:- A garage on the ground floor of approx 30 m2, concrete floor, a window, two stone walls.- A living room of 29.2 m2. with a street entrance, tiled floor, staircase leading upstairs to door- A veranda of 25 m2 approx, uninsulated, with a door to the terrace and a door to the living room.- A livingroom of 50 m2. with parquet floor, 2 windows double glazed with views over the countryside, exposed beams, ceiling height of 2.8 m- a fitted kitchen of 8,4 m2 open onto the living room - A bathroom of 6.2 m2. with toilet, sink and shower- A dark room 7.5 m2. used as a bedroom, wooden floor- A bedroom of approx. 10 m2, houten floor, a window with the same view. - A terrace of approx 30 m2, floor. An attic possible to convert into 2 bedrooms and a further bathroom. New roof. Electric heating. Sanitation by mains drainage.