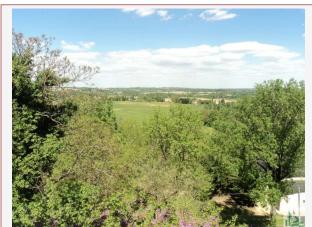

### • Description ref n°4704 •

A village house on two levels comprising:- A garage on the ground floor of approx 30 m2, concrete floor, a window, two stone walls.- A living room of 29.2 m2. with a street entrance, tiled floor, staircase leading upstairs to door- A veranda of 25 m2 approx, uninsulated, with a door to the terrace and a door to the living room.- A livingroom of 50 m2. with parquet floor, 2 windows double glazed with views over the countryside, exposed beams, ceiling height of 2.8 m- a fitted kitchen of 8,4 m2 open onto the living room - A bathroom of 6.2 m2. with toilet, sink and shower- A dark room 7.5 m2. used as a bedroom, wooden floor- A bedroom of approx. 10 m2, houten floor, a window with the same view. - A terrace of approx 30 m2, floor. An attic possible to convert into 2 bedrooms and a further bathroom. New roof. Electric heating. Sanitation by mains drainage.