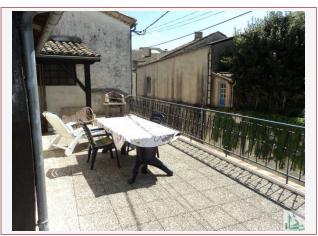

Logement énergivore

A village house close to all amenities, with good development potential for a family home. A roof terrace.

### • Description ref n°4704 •

A village house on two levels comprising:- A garage on the ground floor of approx 30 m2, concrete floor, a window, two stone walls.- A living room of 29.2 m2. with a street entrance, tiled floor, staircase leading upstairs to door- A veranda of 25 m2 approx, uninsulated, with a door to the terrace and a door to the living room.- A livingroom of 50 m2. with parquet floor, 2 windows double glazed with views over the countryside, exposed beams, ceiling height of 2.8 m- a fitted kitchen of 8,4 m2 open onto the living room - A bathroom of 6.2 m2. with toilet, sink and shower- A dark room 7.5 m2. used as a bedroom, wooden floor- A bedroom of approx. 10 m2, houten floor, a window with the same view. - A terrace of approx 30 m2, floor. An attic possible to convert into 2 bedrooms and a further bathroom. New roof. Electric heating. Sanitation by mains drainage.