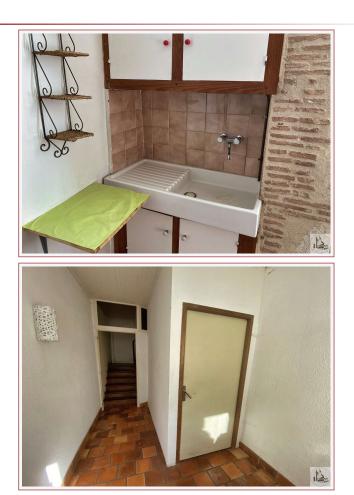

The ground floor studio of 35 m2 with lavatory and TOILET.

Rent of the studio rented :  $315.00 \in + 15.00 \in of$  provision on load.

To the first floor access is by a staircase giving on to a small landing allowing access to a first large room of old style with stone walls and floors, old floor. This is the dining room of the home. As a continuation of the living room dining room access leads to a large bedroom with an ornamental fireplace which is no longer in use. The room is ensuite with shower and sink. Wc independent.