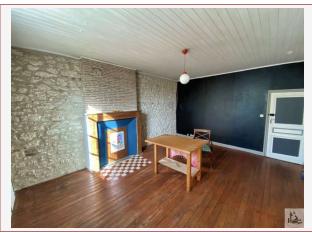

The ground floor studio of 35 m2 with lavatory and TOILET.

Rent of the studio rented :  $315.00 \in + 15.00 \in of$  provision on load.

To the first floor access is by a staircase giving on to a small landing allowing access to a first large room of old style with stone walls and floors, old floor. This is the dining room of the home. As a continuation of the living room dining room access leads to a large bedroom with an ornamental fireplace which is no longer in use. The room is ensuite with shower and sink. Wc independent.