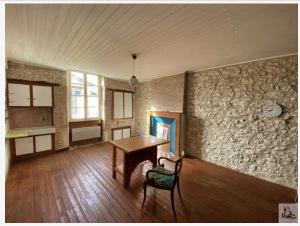

## • Description ref n°4733 •

Ideal investor or first time buyer, the property is situated at the heart of the village of Villereal.

This building is divided into two parts a lot at the ground floor which is rented currently and an apartment on the second floor.

The ground floor studio of 35 m2 with lavatory and TOILET.

Rent of the studio rented :  $315.00 \in + 15.00 \in of$  provision on load.

To the first floor access is by a staircase giving on to a small landing allowing access to a first large room of old style with stone walls and floors, old floor. This is the dining room of the home. As a continuation of the living room dining room access leads to a large bedroom with an ornamental fireplace which is no longer in use. The room is ensuite with shower and sink. Wc independent.