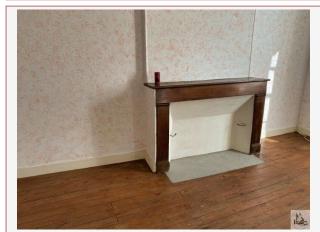

The ground floor studio of 35 m2 with lavatory and TOILET.

Rent of the studio rented :  $315.00 \in + 15.00 \in of$  provision on load.

To the first floor access is by a staircase giving on to a small landing allowing access to a first large room of old style with stone walls and floors, old floor. This is the dining room of the home. As a continuation of the living room dining room access leads to a large bedroom with an ornamental fireplace which is no longer in use. The room is ensuite with shower and sink. Wc independent.