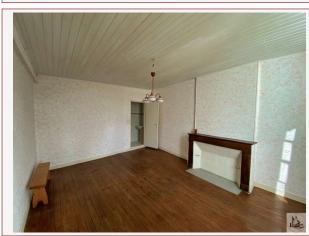

The ground floor studio of 35 m2 with lavatory and TOILET.

Rent of the studio rented :  $315.00 \in + 15.00 \in of$  provision on load.

To the first floor access is by a staircase giving on to a small landing allowing access to a first large room of old style with stone walls and floors, old floor. This is the dining room of the home. As a continuation of the living room dining room access leads to a large bedroom with an ornamental fireplace which is no longer in use. The room is ensuite with shower and sink. Wc independent.